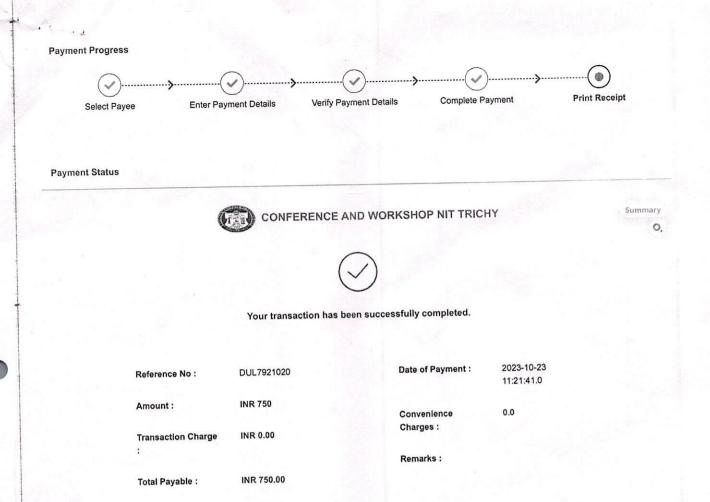

Recommenday

21, 22, 23, 24, 25, 26, 27828

Sub: Request for a sponsor to workshop registration-Rag

Respected Sir,

This is for your kind information, I have applied for a 5-day online workshop on Recent Advances in Control and Instrumentation design techniques of robotic systems organized by NIT, Trichy from 27 to 31 Oct 2023. So I kindly request you to sponsor a registration amount of Rs.750/-