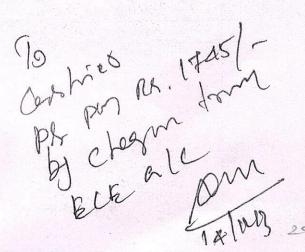

## Submitted for Approval

I am writing to formally request reimbursement for the travel expenses incurred during my participation in the Naadu Nam Veetu Thittam (நாடு நம் வீடு திட்டம், கடையம்) Inauguration event, organized by Gnanalaya Kottam and Anna University Regional Centre Tirunelveli. The event took place at the Community Hall in Keelakadayam, Tenkasi District, on 12.01.2024, starting at 4:00 pm. so kindly approve the same.

| Sl.No | Particulars                                                                                 | Amount |
|-------|---------------------------------------------------------------------------------------------|--------|
| 1     | From PSN College of Engineering and Technology to<br>Kadayam and Kadayam to Kallidaikurichi | 200.00 |
|       | Total                                                                                       | 200.00 |