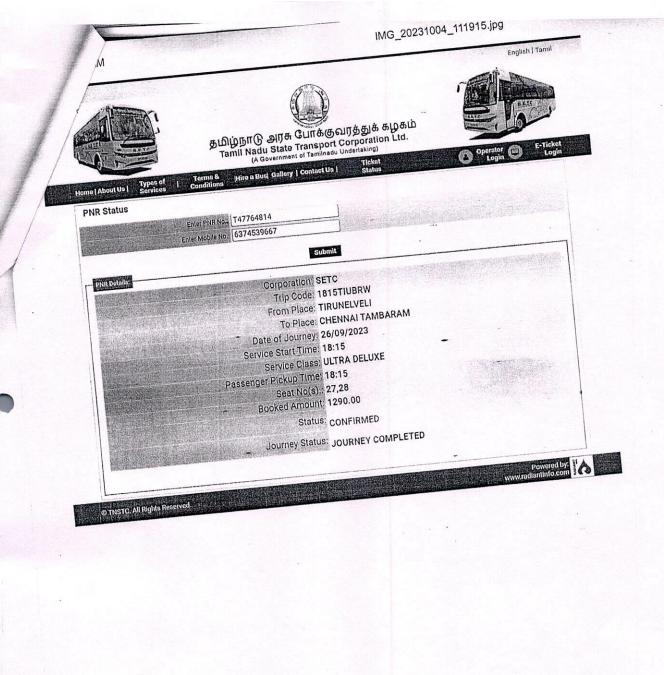

Kindly give the approval to pay above fee.

Faculties:

1.Mr.C.Indrakumar, AP/Marine

tra [Inidos No. generation: Rs. 25,000/- (@ free of cost). Yauman [Inidos No. generation: Rs. 3500/- PSM Yauman [Medical]: Rs. 20001 Travel-From Pondo to Tree] RS. 4000 [- [2 Pescons] Food [14 days] : Rs. 7000 / [2 persons] Acconnoctation [14days]. Rs. 8000/-[2 pronom] To Cashing pro 13.24500] - Charry Man 7 Charry Physics Pro 12.24500] Total Dr. 20