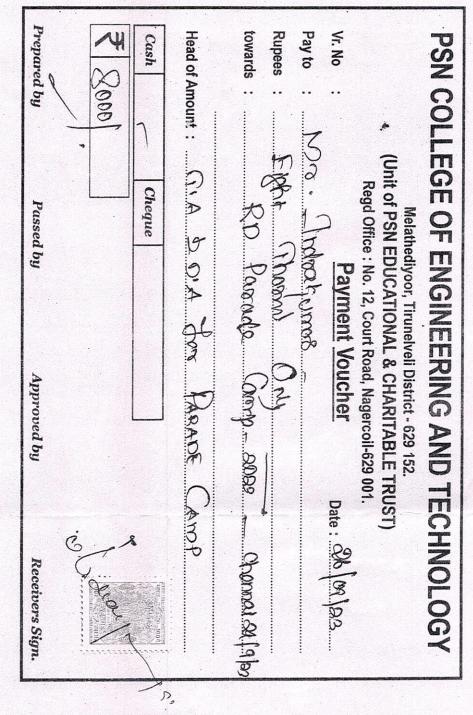

| Dr.C.Mariyal,                | Recent Advances in Control and Instrumentation Design<br>Techniques of Robetic Systems Workshop              | 750   |  |
|------------------------------|--------------------------------------------------------------------------------------------------------------|-------|--|
| Mr.Jebastian                 | Ir.Jebastian Recent Advances in Control and Instrumentation Design<br>Techniques of Robetic Systems Workshop |       |  |
| Dr.Sakthimurugan             | Workshop & Space & Entreprenuership organized by<br>VSSC,LPSC,HSU AND IIST                                   | 574   |  |
| Mr.C.Indrakumar              | RD-Parade Camp                                                                                               | 8000  |  |
| Dr.P.Selvakumar              |                                                                                                              | 2000  |  |
| Mr.V.Ramkuamar               |                                                                                                              | 2000  |  |
| Mr.A.                        |                                                                                                              | 2000  |  |
| Kasivishwanathan             |                                                                                                              | 2000  |  |
| Dr.A.Packia                  |                                                                                                              | 2000  |  |
| Antony Amalan                |                                                                                                              | 2000  |  |
| Dr.K.Sakthimuruga            | Workshop Training MATLAB simulink for Engineers                                                              | 1806  |  |
| n                            |                                                                                                              |       |  |
| Dr.T.Rajesh                  | Workshop Training MATLAB simulink for Engineers                                                              | 1806  |  |
| Mrs.R.Mathumitha             | Workshop Training MATLAB simulink for Engineers                                                              | 1806  |  |
| Mr.S.Ananth                  | Workshop Training MATLAB simulink for Engineers                                                              | 1806  |  |
| Dr.A.Packia<br>Antony Amalan | Conference APC Processing Charge                                                                             | 25000 |  |
| Dr.K.Arunprasath             | Conference APC Processing Charge                                                                             | 25000 |  |
| Mr.V.Ramkumar                | Conference APC Processing Charge                                                                             | 25000 |  |
| Mr.S.Paramasivan             | Conference APC Processing Charge                                                                             | 25000 |  |
| Dr.Carlin calaph             | Conference APC Processing Charge                                                                             | 25000 |  |
| Dr.S.J.Ben                   | Conference APC Processing Charge                                                                             | 25000 |  |
| Christopher                  | Conference APC Processing Charge                                                                             | 23000 |  |
| Mr.P.Mathan                  | Conference at SASTRA UNIVERSITY-Registration                                                                 | 1500  |  |
| Mr.S.Ananth                  | Conference at SASTRA UNIVERSITY-Registration                                                                 | 1500  |  |