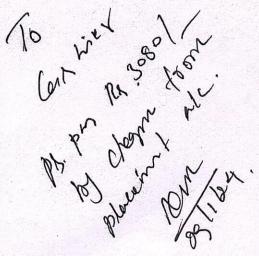

6.3.2 Number of teachers provided with financial support to attend conferences / workshops and towards payment of membership fee of professional bodies during the year

| Name of teacher           | Name of conference/ workshop attended for which financial support was provided                  | Amount of support |
|---------------------------|-------------------------------------------------------------------------------------------------|-------------------|
| Mr.G.Peter<br>packiaraj   | VI("I") For Faculties at PMA                                                                    |                   |
| Mr.C.Indrakumar           | VICT For Faculties at PMA                                                                       | 12500             |
| Mr.S.Ananth               | Design and Fabrication of Ph.D Work                                                             | 12000             |
| Mr.M.Micheal<br>Simon     | Design and Fabrication of Ph.D Work                                                             | 12000             |
| Dr.S.J.Ben<br>Christopher | Applications E-Mobility in Education                                                            | 1175              |
| Dr.P.Selvakumar           | ATAL FDP Expenses                                                                               | 750               |
| Dr.K.Arunprasath          | ATAL FDP Expenses                                                                               | 750               |
| Mr.V.Ramkumar             | ATAL FDP Expenses                                                                               | 750               |
| Mr.M.Micheal<br>Simon     | ATAL FDP Expenses                                                                               | 750               |
| Mr.S.Paramasivan          | ATAL FDP Expenses                                                                               | 750               |
| Dr.Sakthimurugan          | Naadu Nam Veetu Thittam                                                                         | 200               |
| Dr.Sakthimurugan          | Workshop on the localization of sustainable development                                         |                   |
| Dr.Sakthimurugan          | Strategies to work withrural communities through<br>participatory approach(UBA)                 | 311               |
| Mr.P.Mathan               | Advance Materials for Thermal Energy Applications Five<br>Day Workshop On NIT Trichy            | 3300              |
| Mr.S.Ananth               | Advance Materials for Thermal Energy Applications Five<br>Day Workshop On NIT Trichy            | 3300              |
| Mr.Ramraj.S               | Recent Advances in Control and Instrumentation Design<br>Techniques of Robetic Systems Workshop | 750               |
| Mr.V.Ramkumar             | Recent Advances in Control and Instrumentation Design<br>Techniques of Robetic Systems Workshop | 750               |
| Mr.D.Dhineshkuma<br>r     | Recent Advances in Control and Instrumentation Design<br>Techniques of Robetic Systems Workshop | 750               |
| Dr.J.Leema Rose           | Recent Advances in Control and Instrumentation Design<br>Techniques of Robetic Systems Workshop | 750               |
| Dr.S.J.Ben<br>Christopher | Recent Advances in Control and Instrumentation Design<br>Techniques of Robetic Systems Workshop | 750               |