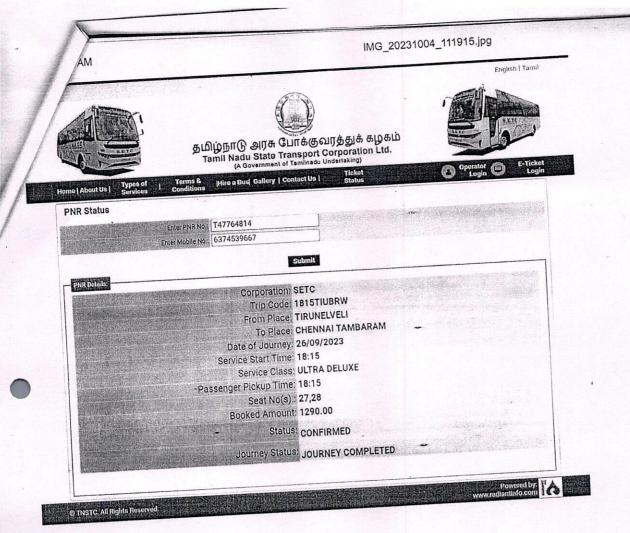

Kindly give the approval to pay above fee.

Faculties:

1.Mr.C.Indrakumar, AP/Marine

tra [Inidos No. generation: Rs. 25,000/- (@ free of cost). Yauman [Inidos No. generation: Rs. 3500/- PSM Yauman [Medical]: Rs. 20001 Travel-From Pondo to Tree] RS. 4000 [- [2 Pescons] Food [14 days] : Rs. 7000 / [2 persons] Acconnoctation [14days]. Rs. 8000/-[2 pronom] To Cashing pro 13.24500] - Charry Man 7 Charry Physics Pro 12.24500] Total Dr. 20