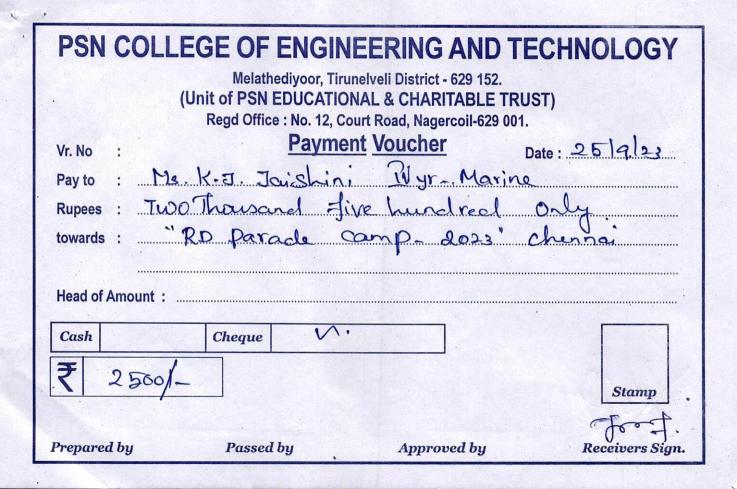

| Dr.C.Mariyal,                | Recent Advances in Control and Instrumentation Design<br>Techniques of Robetic Systems Workshop              | 750   |  |
|------------------------------|--------------------------------------------------------------------------------------------------------------|-------|--|
| Mr.Jebastian                 | Ir.Jebastian Recent Advances in Control and Instrumentation Design<br>Techniques of Robetic Systems Workshop |       |  |
| Dr.Sakthimurugan             | Workshop & Space & Entreprenuership organized by<br>VSSC,LPSC,HSU AND IIST                                   | 574   |  |
| Mr.C.Indrakumar              | RD-Parade Camp                                                                                               | 8000  |  |
| Dr.P.Selvakumar              |                                                                                                              | 2000  |  |
| Mr.V.Ramkuamar               |                                                                                                              | 2000  |  |
| Mr.A.                        |                                                                                                              | 2000  |  |
| Kasivishwanathan             |                                                                                                              | 2000  |  |
| Dr.A.Packia                  |                                                                                                              | 2000  |  |
| Antony Amalan                |                                                                                                              | 2000  |  |
| Dr.K.Sakthimuruga            | Workshop Training MATLAB simulink for Engineers                                                              | 1806  |  |
| n                            |                                                                                                              |       |  |
| Dr.T.Rajesh                  | Workshop Training MATLAB simulink for Engineers                                                              | 1806  |  |
| Mrs.R.Mathumitha             | Workshop Training MATLAB simulink for Engineers                                                              | 1806  |  |
| Mr.S.Ananth                  | Workshop Training MATLAB simulink for Engineers                                                              | 1806  |  |
| Dr.A.Packia<br>Antony Amalan | Conference APC Processing Charge                                                                             | 25000 |  |
| Dr.K.Arunprasath             | Conference APC Processing Charge                                                                             | 25000 |  |
| Mr.V.Ramkumar                | Conference APC Processing Charge                                                                             | 25000 |  |
| Mr.S.Paramasivan             | Conference APC Processing Charge                                                                             | 25000 |  |
| Dr.Carlin calaph             | Conference APC Processing Charge                                                                             | 25000 |  |
| Dr.S.J.Ben                   | Conference APC Processing Charge                                                                             | 25000 |  |
| Christopher                  | Conference APC Processing Charge                                                                             | 23000 |  |
| Mr.P.Mathan                  | Conference at SASTRA UNIVERSITY-Registration                                                                 | 1500  |  |
| Mr.S.Ananth                  | Conference at SASTRA UNIVERSITY-Registration                                                                 | 1500  |  |