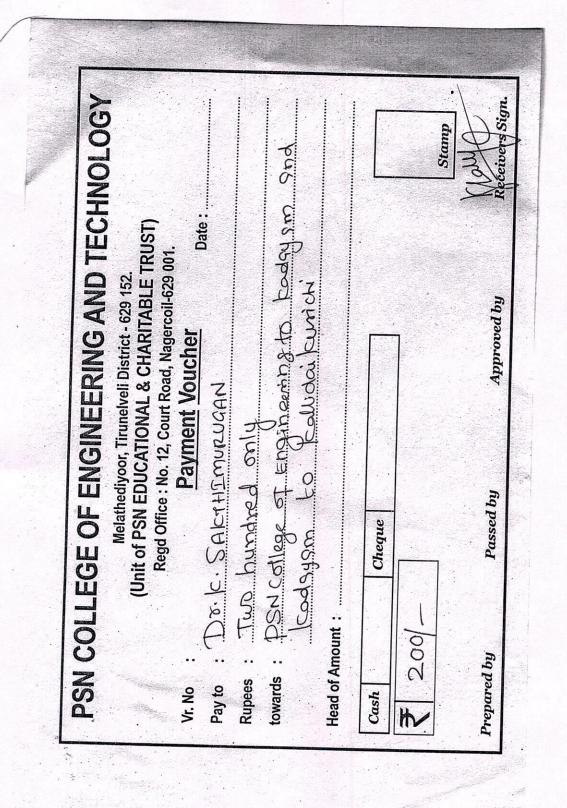

6.3.2 Number of teachers provided with financial support to attend conferences / workshops and towards payment of membership fee of professional bodies during the year

| Name of teacher           | Name of conference/ workshop attended for which financial support was provided                  | Amount of support |
|---------------------------|-------------------------------------------------------------------------------------------------|-------------------|
| Mr.G.Peter<br>packiaraj   | VI("I") For Faculties at PMA                                                                    |                   |
| Mr.C.Indrakumar           | VICT For Faculties at PMA                                                                       | 12500             |
| Mr.S.Ananth               | Design and Fabrication of Ph.D Work                                                             | 12000             |
| Mr.M.Micheal<br>Simon     | Design and Fabrication of Ph.D Work                                                             | 12000             |
| Dr.S.J.Ben<br>Christopher | Applications E-Mobility in Education                                                            | 1175              |
| Dr.P.Selvakumar           | ATAL FDP Expenses                                                                               | 750               |
| Dr.K.Arunprasath          | ATAL FDP Expenses                                                                               | 750               |
| Mr.V.Ramkumar             | ATAL FDP Expenses                                                                               | 750               |
| Mr.M.Micheal<br>Simon     | ATAL FDP Expenses                                                                               | 750               |
| Mr.S.Paramasivan          | ATAL FDP Expenses                                                                               | 750               |
| Dr.Sakthimurugan          | Naadu Nam Veetu Thittam                                                                         | 200               |
| Dr.Sakthimurugan          | Workshop on the localization of sustainable development                                         |                   |
| Dr.Sakthimurugan          | Strategies to work withrural communities through<br>participatory approach(UBA)                 | 311               |
| Mr.P.Mathan               | Advance Materials for Thermal Energy Applications Five<br>Day Workshop On NIT Trichy            | 3300              |
| Mr.S.Ananth               | Advance Materials for Thermal Energy Applications Five<br>Day Workshop On NIT Trichy            | 3300              |
| Mr.Ramraj.S               | Recent Advances in Control and Instrumentation Design<br>Techniques of Robetic Systems Workshop | 750               |
| Mr.V.Ramkumar             | Recent Advances in Control and Instrumentation Design<br>Techniques of Robetic Systems Workshop | 750               |
| Mr.D.Dhineshkuma<br>r     | Recent Advances in Control and Instrumentation Design<br>Techniques of Robetic Systems Workshop | 750               |
| Dr.J.Leema Rose           | Recent Advances in Control and Instrumentation Design<br>Techniques of Robetic Systems Workshop | 750               |
| Dr.S.J.Ben<br>Christopher | Recent Advances in Control and Instrumentation Design<br>Techniques of Robetic Systems Workshop | 750               |