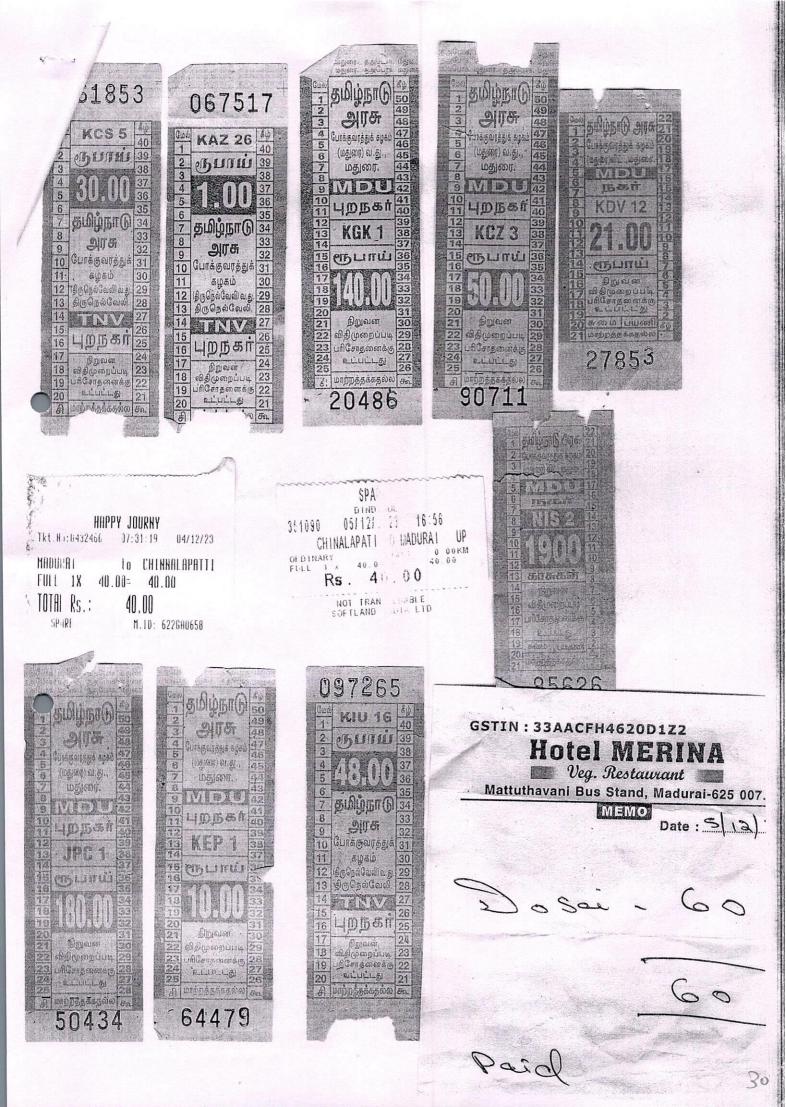

| Sl.No | Particulars                                    | Amount |
|-------|------------------------------------------------|--------|
| 1     | From kallidaikurichi to Tirunelveli            | 31.00  |
| 2.    | Tirunelveli To Madurai(Mattuthavani)           | 190.00 |
| 3.    | Madurai (Mattuthavani) to Madurai (Arapalayam) | 21.00  |
| 4.    | Arapalyam to GRI                               | 40.00  |
| 5.    | Auto Charges (GRI)                             | 60.00  |
| 6.    | GRI to Madurai (Arapalayam)                    | 40.00  |
| 7.    | Madurai (Arapalayam) to Madurai (Mattuthavani) | 19.00  |
| 8.    | Madurai(Mattuthavani) to Tirunelveli           | 190.00 |
| 9.    | Tirunelveli to Kallidaikurichi                 | 48.00  |
| 10.   | Auto Charges (Kallidai)                        | 60.00  |
| 11.   | Dinner                                         | 60.00  |
|       | Total                                          | 759.00 |