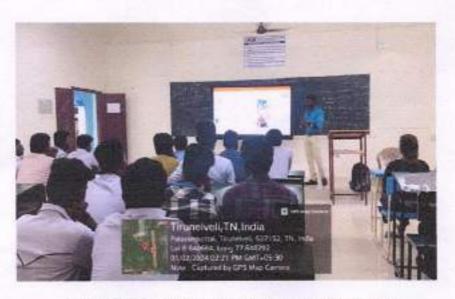

### PHOTO OF THE EVENT

Name of the Event: A Seminar on "Advanced Technology in AEC" on 01.02.2024

Venue: III Civil class room

The resource person delivered the keynote points

Event Co-ordinator

Head of the Department / Civil.

Son

Principal

(AN AUTONOMOUS INSTITUTION AFFILIATED TO ANNA UNIVERSITY, CHENNAL)

APPROVED BY AICTE AND RECOGNIZED BY UGC UNDER SECTION 2 (F), 12 (B)

AN ISO 9001:2015 CERTIFIED INSTITUTION

ACCREDITED BY NBA AND NAAC WITH A+