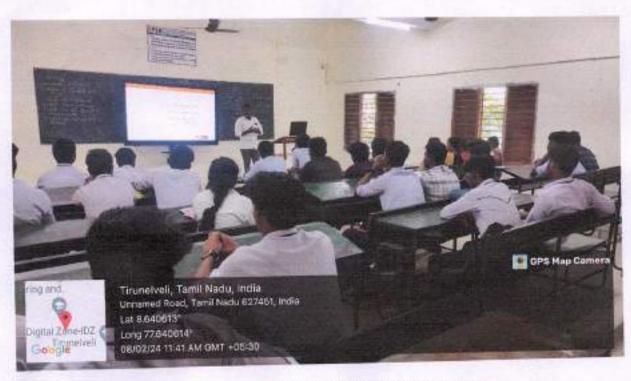

With due respect, I am request you to kindly permit to conduct a Seminar on "Advanced Technology in AEC." The programme is to be held on 01.02.2024, 11.30am at III Civil class room. We have invited Mr.Sugunesh, Technical Trainer, CADD Expert Training Institution is the guest speaker. It will be a great opportunity for the students to attend the seminar as it will be full of knowledge and will help them in the future. Hope for your favourable response about the matter.

### PHOTO OF THE EVENT

Name of the Event: A Seminar on "Advanced Technology in AEC" on 01.02.2024

Venue: III Civil class room

The resource person delivered the keynote points

Event Co-ordinator

Head of the Department / Civil.