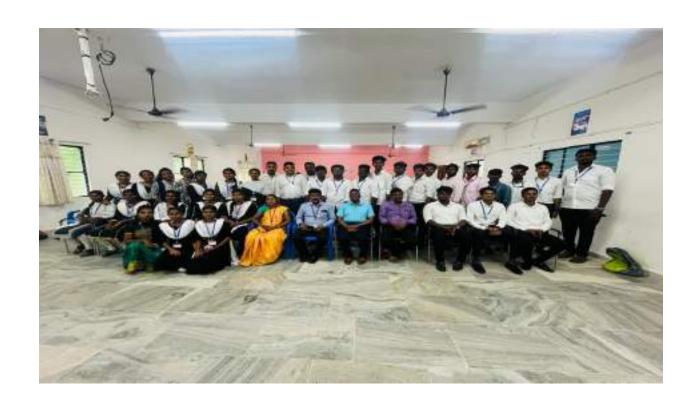

### PHOTO OF THE EVENT

Name of the Event: A Seminar on "Advanced Technology in AEC" on 01.02.2024

Venue: III Civil class room

The resource person delivered the keynote points

Event Co-ordinator

Head of the Department / Civil.