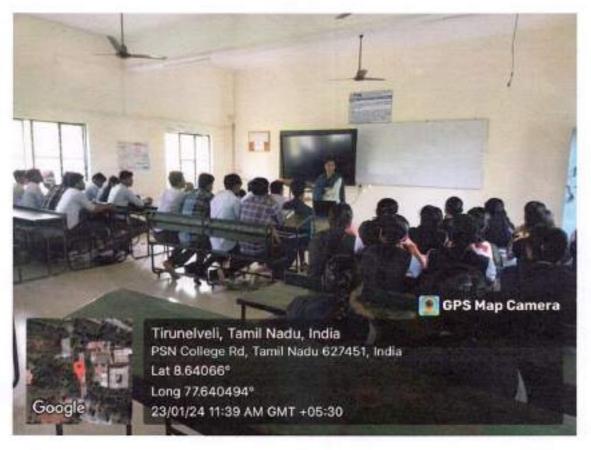

### PHOTO OF THE EVENT

Name of the Event: A Seminar on "Advanced Technology in AEC" on 01.02.2024

Venue: III Civil class room

The resource person delivered the keynote points

Event Co-ordinator

Head of the Department / Civil.