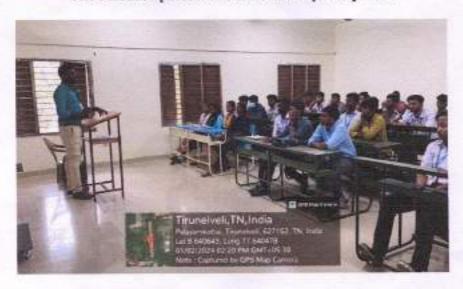

### PHOTO OF THE EVENT

Name of the Event: A Seminar on "Advanced Technology in AEC" on 01.02.2024

Venue: III Civil class room

The resource person delivered the keynote points

Event Co-ordinator

Head of the Department / Civil.