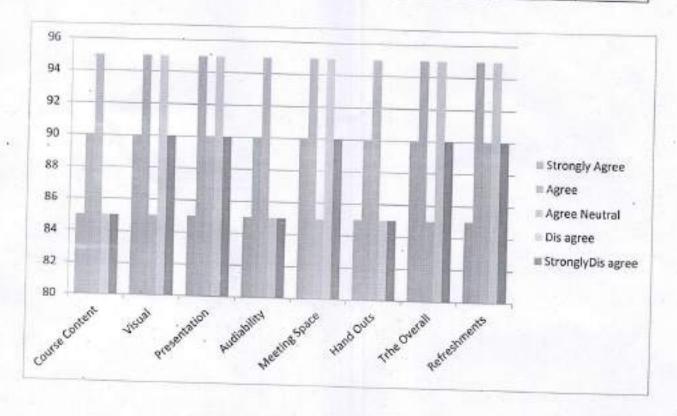

sity Chennai)

# DEPARTMENT OF ELECTRONICS AND COMMUNICATION ENGINEERING

DATE: 23-01-2024

# ONE-DAY SEMINAR ON SOFTWARE DEVELOPMENT

| S.No | Name of Seminar<br>Programme | Course<br>Coordinator    | Resource Person                                        | Duration            | Total<br>Students |
|------|------------------------------|--------------------------|--------------------------------------------------------|---------------------|-------------------|
| 1    | SOFTWARE<br>DEVELOPMENT      | Ms.A.Anbu Rani<br>AP/ECE | Er.S.Maha Lakshmi,<br>Software Trainer,<br>CADD Expert | 9.00a.m-<br>1.00p.m | 35                |
|      |                              |                          | Training Institution                                   | 2.00p.m-<br>4.00p.m |                   |



Coordinator Coordinator

I'm

10 1 1 20 1 1 2 M





Melathediyoor, Tirunelveli

(Approved by AICTE and Recognized by UGC Section 2 (f) and 12 (B)
An ISO 9001:2015 Certified Institution

(Accredited by NAAC with A+, Affiliated to Anna University Chennai)

# DEPARTMENT OF ELECTRONICS AND COMMUNICATION ENGINEERING

## FEEDBACK FORM FOR ACADEMIC EVENTS

|                     | anized by:                                                                                                      |                   |        |         | the events         |                      |
|---------------------|-----------------------------------------------------------------------------------------------------------------|-------------------|--------|---------|--------------------|----------------------|
| S