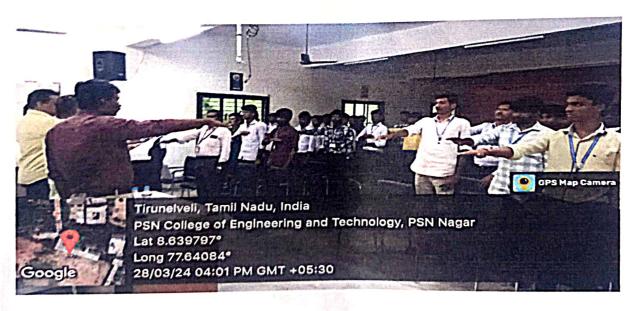

### Report of the Event

| Title of the Event            | Election Awareness Campaign                                                      |  |
|-------------------------------|----------------------------------------------------------------------------------|--|
| Date & Time                   | 13.04.2024 & 11.00 AM to 1.00 PM                                                 |  |
| Name of the Departments       | Computer Science & Marine Engineering                                            |  |
| Name of the Village           | Melathediyoor Village                                                            |  |
| Name of the Event Coordinator | Mr. G. Sivakumar, Assistant Professor, PSN College of Engineering and Technology |  |
| No. of Participants           | 52                                                                               |  |
| Event Outcomes                |                                                                                  |  |

Upon the completion of Election Awareness Program, Students went to melathediyoor village from street to street to distribute election awareness slip to publics.

#### Remarks of the Coordinator about the Event

Voters Awareness Program was organized by the Department of Computer Science and Engineering & Marine Engineering on 13.04.2024. Mr. G. Sivakumar, Assistant Professor/CSE was the event coordinator.

However, 52 Students participated and benefitted. The main aim was to create awareness about voting and also emphasized that people must vote in the elections and should not fail to fulfill their democratic duty.

Figure: Students distributed election awareness slips to publics about the importance of voting

To emerge as a pioneer institute inculcating engineering education and skills, research, values and ethics.

Vision [Department]

Figure: Department of Computer Science & Marine Engineering students participated at Election Awareness Campaign in Melathediyoor village