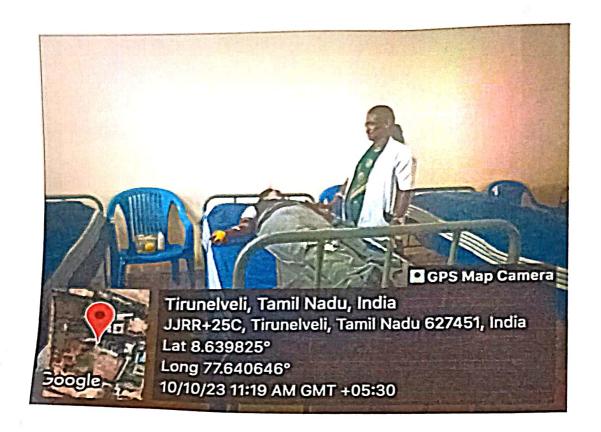

l, Palayamkottai, Tirunelveli. This is a voluntary one and certificate will also be issued to the person who donate blood. Students who donate blood will be given two extra credit points. Staff can also donate blood. Students who have completed 18 years and weight above 45 kg are eligible to donate blood. Interested students can donate the blood voluntarily.

To

All students (to be read in the class)
All HODs (Aero, Civil, CSE, EEE, ECE, EIE, Marine, Mech.,
Mech.&Auto) and Co-ordinator(SOBES).
IQAC
Dean(Academic)
Mr. C.Indrakumar, AP(Marine) & NSS Programme Officer

Cc: Chairman Vice Chairman

**Executive Director** 

# PSN COLLEGE OF ENGINEERING AND TECHNOLOGY NATIONAL SERVICE SCHEME

Blood Donation Camp on 10.10.2023



Girls donated blood voluntarily



Boys donated blood voluntarily



#### Girls donated blood voluntarily



Boys donated blood voluntarily



# PSN College of Engineering and Technology(Autonomous)



### National Service Scheme

#### nsspsncet@gmail.com

#### BLOOD DONATION CAMP - BY TIRUNELVELI MEDICAL COLLEGE & HOSPITAL

| Sl.No      | Reg.No                     | Name of the Participants      | Departments |  |
|------------|----------------------------|-------------------------------|-------------|--|
| 1.         | 95222101001                | AKSHAYA B                     |             |  |
| 2.         | 95222101002                | ANTONY PRAKASH M              | AERO        |  |
| 3.         | 95222101003                | ATCHAVA SUITE                 | AERO        |  |
| 4.         | 95222101004                | ATCHAYA SUBANU M DURGA DEVI T |