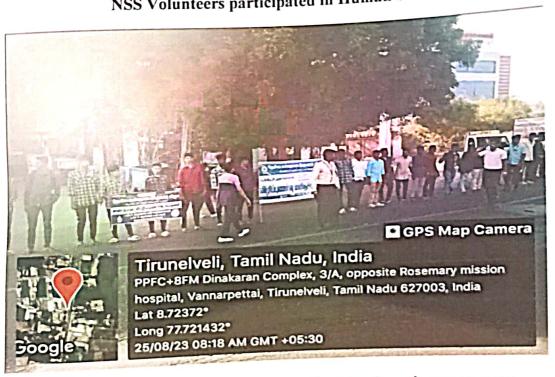

SOMA SUNDARAM P                    | 1    | MARINE |         |  |  |  |  |
| 44    | ARAVIND V                          | 1    | MARINE |         |  |  |  |  |

| 94 | SAJILKUMAR P        | 95 v 14.         | l condition   |   |  |
|----|---------------------|------------------|---------------|---|--|
| 95 | ANANDHA NARAYANAN M | server the arter | MARINE MARINE | н |  |
| 96 | TAMILSELVAN A       | * 1              | MARINE        | 1 |  |
|    |                     | 1 1              | MARINE        |   |  |

L. Marie Const.

Marketine and white

NSS PO

ST

# PSN COLLEGE OF ENGINEERING AND TECHNOLOGY

### NATIONAL SERVICE SCHEME

Awareness Programme on Eye Donation (Human Chain) by Dr.Agarwall's Eye Hospital, Tirunelveli on 25.08.2023



### NSS Volunteers participated in Human chain



NSS Volunteers holding banner regarding eye donation awareness





NSS Volunteers participated in Human chain



NSS Volunteers participated in Human chain

Jan Jan

#### National Service Scheme

#### Report of NSS Activity

| Event Organized by                                                   | NSS,YRC & RRC                                          |
|----------------------------------------------------------------------|--------------------------------------------------------|
| If Organized by the Department/Others, Name of the Department/Others | YRC,RRC & NSS Volunteers, PSNCET                       |
| Title of the Event or Activity                                       | "Awareness programme on Eye Donation (Human<br>Chain)" |
| Dates & Duration