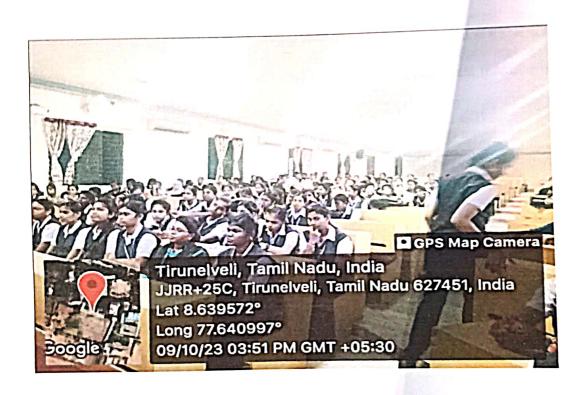

### NOTE SUBMITTED FOR APPROVAL

Sub: Conducting "Anti Drugs Awareness Programme" on 26.06.2023 (Monday) - Reg.

It is submitted that we have planned to conduct On the eve of International day against Drug Abuse & Illicit Trafficking – 2023 "Anti Drugs Awareness Programme" on 26.06.2023 (Monday) at PSNCET campus.

### CIRCULAR

Sub: Conducting "Anti Drugs Awareness Programme" on 26.06.2023 (Monday) -Reg.

This is to inform that "Anti Drugs Awareness Programme" on 26.06.2023 engaging by Auditorium) Campus (PG (Monday) at **PSNCET** Inspector,PHC,Muneerpallam, Tirunelveli.All the NSS volunteers and faculty members are requested to participate and make use of it.

Mr.C.Indrakumar, NSS, YRC & RRC Programme Officer is requested to make all arrangements.

12:00 to 1.00 pm.

**PRINCIPAL** 

To

All students (to be read in the class) All HODs (Aero, Civil, CSE, EEE, ECE, EIE, Marine, Mech., Mech.&Auto, MBA) and Co-ordinator(SOBES). **IQAC** Dean Mr. C.Indrakumar, AP(Marine) & NSS, YRC & RR Programme Officer