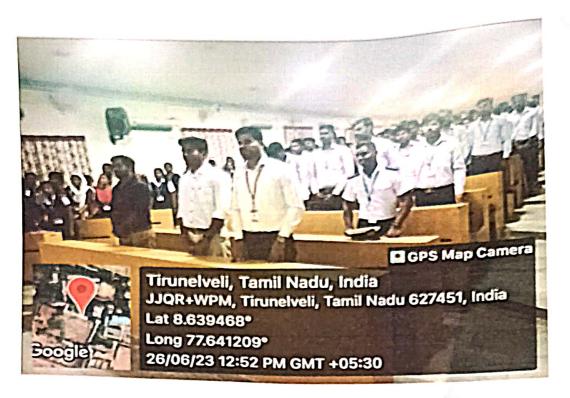

### CIRCULAR

Sub: Conducting "Anti Drugs Awareness Programme" on 26.06.2023 (Monday) -Reg.

This is to inform that "Anti Drugs Awareness Programme" on 26.06.2023 engaging by Auditorium) Campus (PG (Monday) at **PSNCET** Inspector,PHC,Muneerpallam, Tirunelveli.All the NSS volunteers and faculty members are requested to participate and make use of it.

Mr.C.Indrakumar, NSS, YRC & RRC Programme Officer is requested to make all arrangements.

12:00 to 1.00 pm.

**PRINCIPAL** 

To

All students (to be read in the class) All HODs (Aero, Civil, CSE, EEE, ECE, EIE, Marine, Mech., Mech.&Auto, MBA) and Co-ordinator(SOBES). **IQAC** Dean Mr. C.Indrakumar, AP(Marine) & NSS, YRC & RR Programme Officer