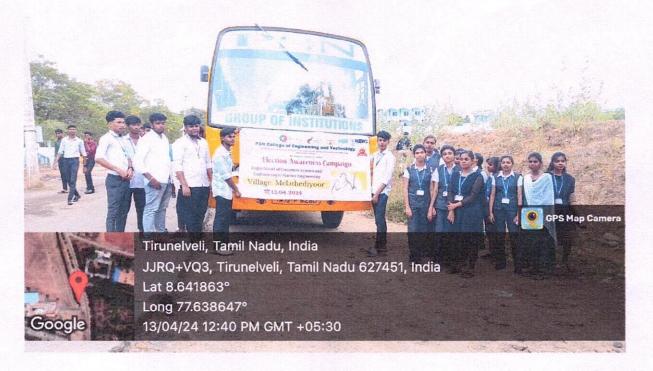

Upon the completion of Election Awareness Program, Students went to melathediyoor village from street to street to distribute election awareness slip to publics.

Figure: Students distributed election awareness slips to publics about the importance of voting

To emerge as a pioneer institute inculcating engineering education and skills, research, values and ethics.

Vision [Department]

Figure: Department of Computer Science & Marine Engineering students participated at Election Awareness Campaign in Melathediyoor village