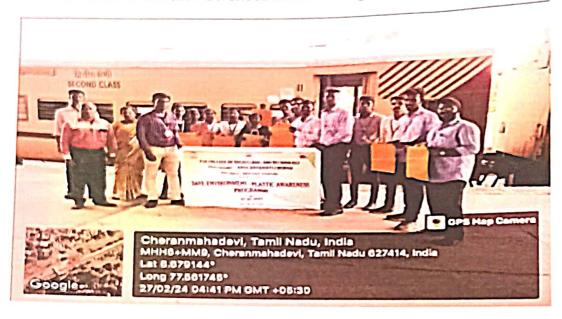

Figure: Students distributed election awareness slips to publics about the importance of voting

To emerge as a pioneer institute inculcating engineering education and skills, research, values and ethics.

Vision [Department]

Figure: Department of Computer Science & Marine Engineering students participated at Election Awareness Campaign in Melathediyoor village