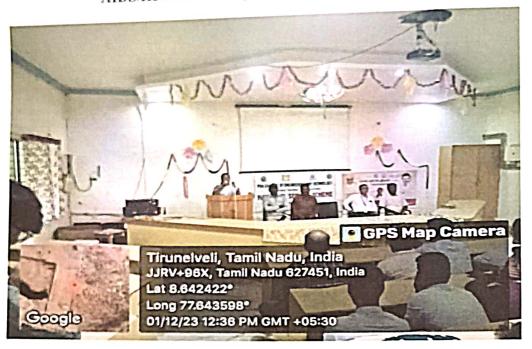

### Report of the Event

| Title of the Event            | Election Awareness Campaign                                                      |  |
|-------------------------------|----------------------------------------------------------------------------------|--|
| Date & Time                   | 13.04.2024 & 11.00 AM to 1.00 PM                                                 |  |
| Name of the Departments       | Computer Science & Marine Engineering                                            |  |
| Name of the Village           | Melathediyoor Village                                                            |  |
| Name of the Event Coordinator | Mr. G. Sivakumar, Assistant Professor, PSN College of Engineering and Technology |  |
| No. of Participants           | 52                                                                               |  |
| Event Outcomes                |                                                                                  |  |

Upon the completion of Election Awareness Program, Students went to melathediyoor village from street to street to distribute election awareness slip to publics.