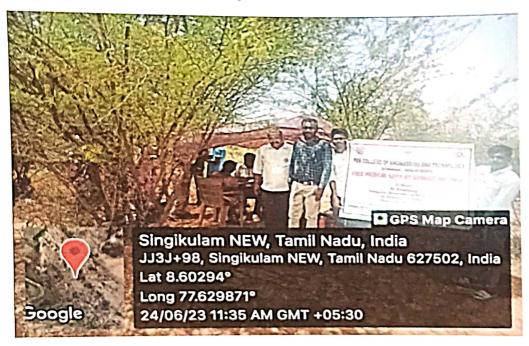

## NOTE SUBMITTED FOR APPROVAL

Sub: Conducting "Free Medical camp"on 24.06.2023 (Saturday) -

It is submitted that we have planned to conduct "Free Medical Camp" on 24.06.2023 (Saturday) at our adopted village [Singikulam(New)].

The programme will be conducted by engaging "Vaigarai Homoeopathy Hospital & Research Center", Tharuvai, Tirunelveli.

NSS,YRC &RRC PO

**PRINCIPAL** 