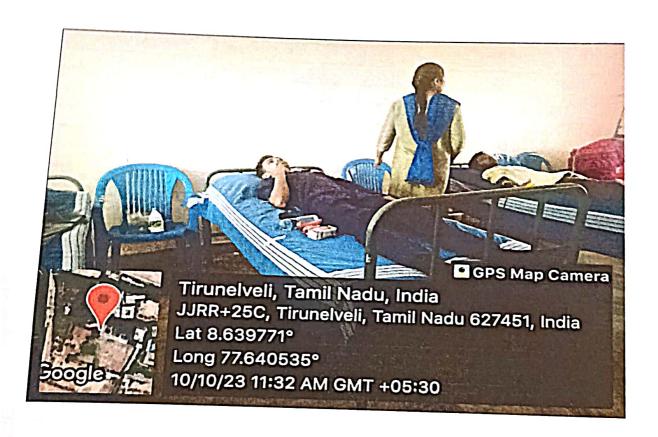

voluntary one and certificate will also be issued to the person who donate blood. Students who donate blood will be given two extra credit points. Staff can also donate blood. Students who have completed 18 years and weight above 45 kg are eligible to donate blood. Interested students can donate the blood voluntarily.

To

All students (to be read in the class)
All HODs (Aero, Civil, CSE, EEE, ECE, EIE, Marine, Mech.,
Mech.&Auto) and Co-ordinator(SOBES).
IQAC
Dean(Academic)
Mr. C.Indrakumar, AP(Marine) & NSS Programme Officer

Cc: Chairman Vice Chairman

**Executive Director** 

# PSN COLLEGE OF ENGINEERING AND TECHNOLOGY NATIONAL SERVICE SCHEME

Blood Donation Camp on 10.10.2023



Girls donated blood voluntarily



Boys donated blood voluntarily



#### Girls donated blood voluntarily



Boys donated blood voluntarily



# PSN College of Engineering and Technology(Autonomous)



### National Service Scheme

#### nsspsncet@gmail.com

#### BLOOD DONATION CAMP - BY TIRUNELVELI MEDICAL COLLEGE & HOSPITAL

| Sl.No      | Reg.No                     | Name of the Participants      | Departments |  |
|------------|----------------------------|-------------------------------|-------------|--|
| 1.         | 95222101001                | AKSHAYA B                     |             |  |
| 2.         | 95222101002                | ANTONY PRAKASH M              | AERO        |  |
| 3.         | 95222101003                | ATCHAVA SUITE                 | AERO        |  |
| 4.         | 95222101004                | ATCHAYA SUBANU M DURGA DEVI T | AERO        |  |
| 5.         | 9522210