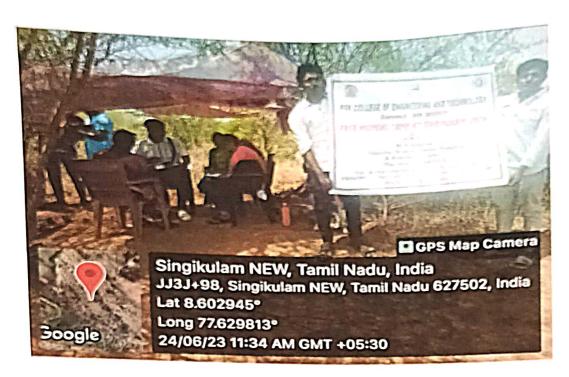

## NOTE SUBMITTED FOR APPROVAL

Sub: Conducting "Free Medical camp"on 24.06.2023 (Saturday) -

It is submitted that we have planned to conduct "Free Medical Camp" on 24.06.2023 (Saturday) at our adopted village [Singikulam(New)].

The programme will be conducted by engaging "Vaigarai Homoeopathy Hospital & Research Center", Tharuvai, Tirunelveli.

NSS,YRC &RRC PO

**PRINCIPAL** 