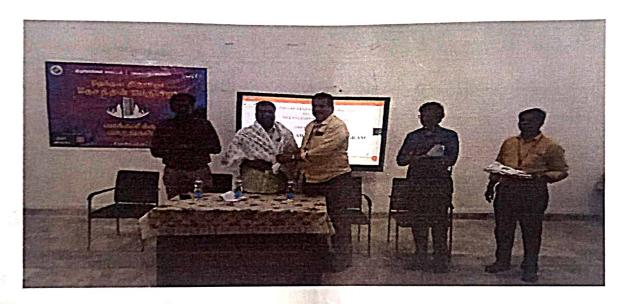

Vision [Department]

To emerge as a preeminence program to produce quality Computer Science and Engineering graduates.

Figure: Final Year Students B.Chitra Devi delivered Welcome Speech.

Figure: Dept of CSE HOD Dr.M. Vargheese honoured Deputy Tahsildar Mr. Palanikumar by Shawl