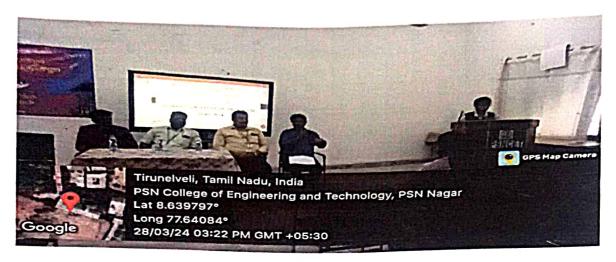

### Report of the Event

| Title of the Event            | Voters Awareness Program                                              |
|-------------------------------|-----------------------------------------------------------------------|
| Date & Time                   | 28.03.2024 & 3.00 PM to 4.00 PM                                       |
| Name(s) of the Resource       | Mr.Balachandar, Zonal Deputy Tahsildar                                |
| Persons                       | Mr.Palanikumar, Deputy Tahsildar                                      |
| Name of the Event Coordinator | Mr. G. Sivakumar, Assistant Professor, PSN College of Engineering and |
| -                             | Technology                                                            |
| No. of Participants           | 70                                                                    |
| Event Outcomes                | 70                                                                    |

Upon the completion of Voters Awareness Program, Students aware about the right to vote and also the importance of vote in democracy. Students are also participated in the pledge of right to vote.

### Remarks of the Coordinator about the Event

Voters Awareness Programwas organized by the Department of Computer Science and Engineering on 28.03.2024. Mr. G. Sivakumar, Assistant Professor/CSE was the event coordinator.

However, 70Students participated and benefitted. The main aim was advised the students that if voters will sell their vote for money, themselves they only cause to destroy their society, so they said to all citizens about the importance of casting their vote as per democracy.