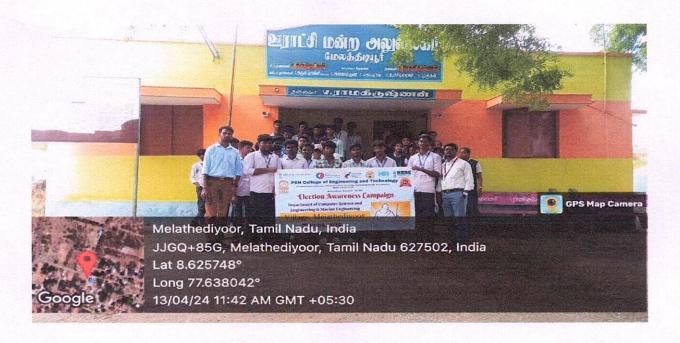

### Report of the Event

| Title of the Event            | Election Awareness Campaign                                                      |  |
|-------------------------------|----------------------------------------------------------------------------------|--|
| Date & Time                   | 13.04.2024 & 11.00 AM to 1.00 PM                                                 |  |
| Name of the Departments       | Computer Science & Marine Engineering                                            |  |
| Name of the Village           | Melathediyoor Village                                                            |  |
| Name of the Event Coordinator | Mr. G. Sivakumar, Assistant Professor, PSN College of Engineering and Technology |  |
| No. of Participants           | 52                                                                               |  |
| Event Outcomes                |                                                                                  |  |

Vision [Department]

Figure: Department of Computer Science & Marine Engineering students participated at Election Awareness Campaign in Melathediyoor village