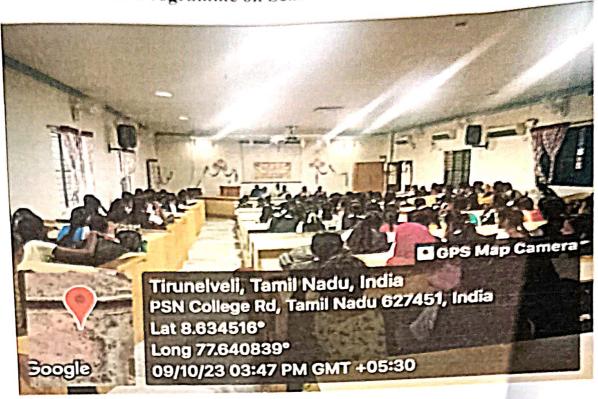

### NOTE SUBMITTED FOR APPROVAL

Sub: Conducting "Anti Drugs Awareness Programme" on 26.06.2023 (Monday) - Reg.

It is submitted that we have planned to conduct On the eve of International day against Drug Abuse & Illicit Trafficking – 2023 "Anti Drugs Awareness Programme" on 26.06.2023 (Monday) at PSNCET campus.

### CIRCULAR

Sub: Conducting "Anti Drugs Awareness Programme" on 26.06.2023 (Monday) -Reg.

This is to inform that "Anti Drugs Awareness Programme" on 26.06.2023 engaging by Auditorium) Campus (PG (Monday) at **PSNCET** Inspector,PHC,Muneerpallam, Tirunelveli.All the NSS volunteers and faculty members are requested to participate and make use of it.

Mr.C.Indrakumar, NSS, YRC & RRC Programme Officer is requested to make all arrangements.

12:00 to 1.00 pm.

**PRINCIPAL** 

To

All students (to be read in the class) All HODs (Aero, Civil, CSE, EEE, ECE, EIE, Marine, Mech., Mech.&Auto, MBA) and Co-ordinator(SOBES). **IQAC** Dean Mr. C.Indrakumar, AP(Marine) & NSS, YRC & RR Programme Officer