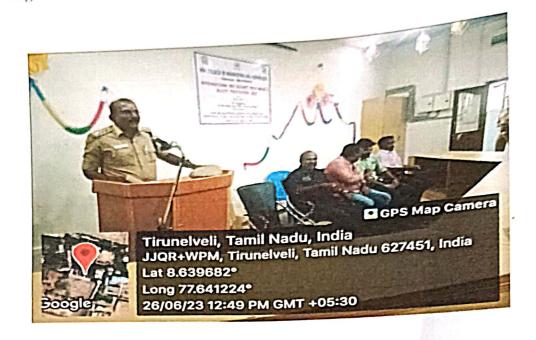

### NOTE SUBMITTED FOR APPROVAL

Sub: Conducting "Anti Drugs Awareness Programme" on 26.06.2023 (Monday) - Reg.

It is submitted that we have planned to conduct On the eve of International day against Drug Abuse & Illicit Trafficking – 2023 "Anti Drugs Awareness Programme" on 26.06.2023 (Monday) at PSNCET campus.

The programme will be conducted by engaging Health Inspector,PHC,Muneerpallam, Tirunelveli.

We request that we may kindly be permitted to conduct the above programme.

NSS,YRC &RRC PO

PRINCIPAL

### CIRCULAR

Sub: Conducting "Anti Drugs Awareness Programme" on 26.06.2023 (Monday) -Reg.

This is to inform that "Anti Drugs Awareness Programme" on 26.06.2023 engaging by Auditorium) Campus (PG (Monday) at **PSNCET** Inspector,PHC,Muneerpallam, Tirunelveli.All the NSS volunteers and faculty members are requested to participate and make use of it.

Mr.C.Indrakumar, NSS, YRC & RRC Programme Officer is requested to make all arrangements.

12:00 to 1.00 pm.

**PRINCIPAL** 

To

All students (to be read in the class) All HODs (Aero, Civil, CSE, EEE, ECE, EIE, Marine, Mech., Mech.&Auto, MBA) and Co-ordinator(SOBES). **IQAC** Dean Mr. C.Indrakumar, AP(Marine) & NSS, YRC & RR Programme Officer