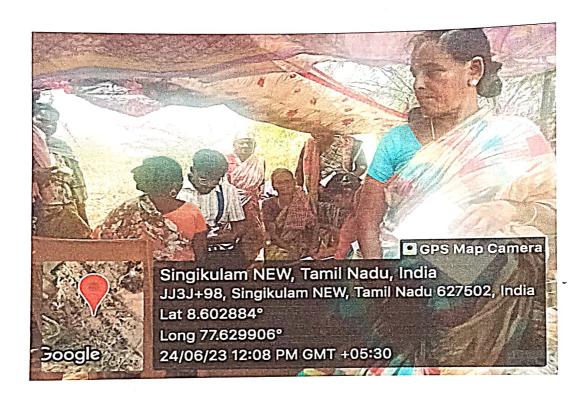

## NOTE SUBMITTED FOR APPROVAL

Sub: Conducting "Free Medical camp"on 24.06.2023 (Saturday) -

It is submitted that we have planned to conduct "Free Medical Camp" on 24.06.2023 (Saturday) at our adopted village [Singikulam(New)].

The programme will be conducted by engaging "Vaigarai Homoeopathy Hospital & Research Center", Tharuvai, Tirunelveli.

NSS,YRC &RRC PO

**PRINCIPAL** 