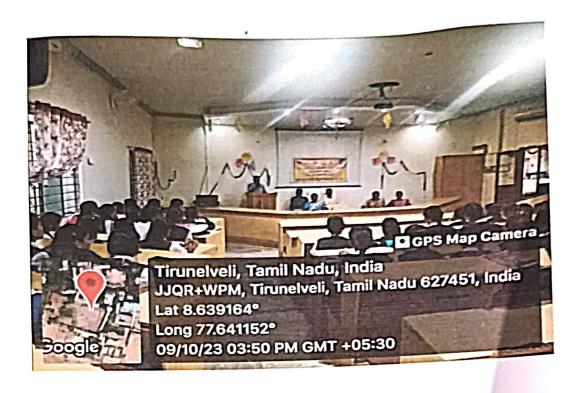

### NOTE SUBMITTED FOR APPROVAL

Sub: Conducting "Anti Drugs Awareness Programme" on 26.06.2023 (Monday) - Reg.

It is submitted that we have planned to conduct On the eve of International day against Drug Abuse & Illicit Trafficking – 2023 "Anti Drugs Awareness Programme" on 26.06.2023 (Monday) at PSNCET campus.

### CIRCULAR

Sub: Conducting "Anti Drugs Awareness Programme" on 26.06.2023 (Monday) -Reg.

This is to inform that "Anti Drugs Awareness Programme" on 26.06.2023 engaging by Auditorium) Campus (PG (Monday) at **PSNCET** Inspector,PHC,Muneerpallam, Tirunelveli.All the NSS volunteers and faculty members are requested to participate and make use of it.

Mr.C.Indrakumar, NSS, YRC & RRC Programme Officer is requested to make all arrangements.

12:00 to 1.00 pm.

**PRINCIPAL** 

To

All students (to be read in the class) All HODs (Aero, Civil, CSE, EEE, ECE, EIE, Marine, Mech., Mech.&Auto, MBA) and Co-ordinator(SOBES). **IQAC** Dean Mr. C.Indrakumar, AP(Marine) & NSS, YRC & RR Programme Officer