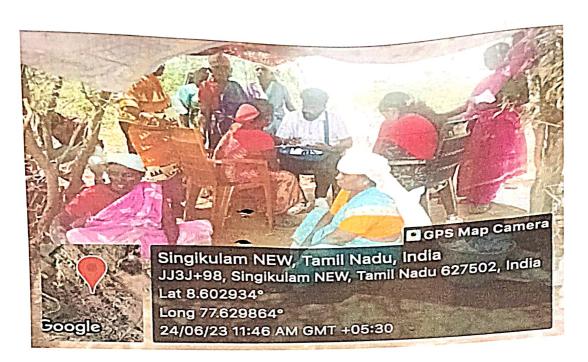

## NOTE SUBMITTED FOR APPROVAL

Sub: Conducting "Free Medical camp"on 24.06.2023 (Saturday) -

It is submitted that we have planned to conduct "Free Medical Camp" on 24.06.2023 (Saturday) at our adopted village [Singikulam(New)].

The programme will be conducted by engaging "Vaigarai Homoeopathy Hospital & Research Center", Tharuvai, Tirunelveli.

NSS,YRC &RRC PO

**PRINCIPAL** 