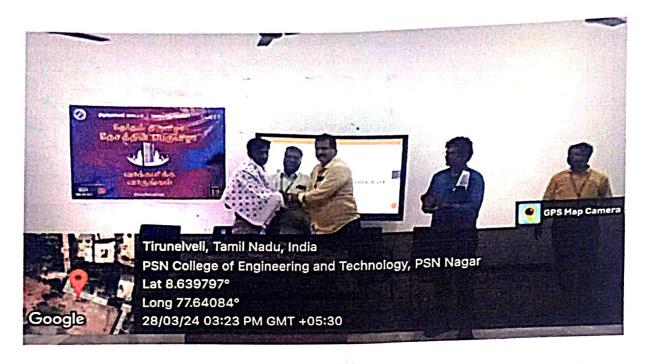

PSN COLLEGE OF ENGINEERING & TECHNOLOGY MELATHEDIYOOR, PALAYAMKOTTAI TALUK TIRUNELVELI DIST. - 627 152.

Vision [Institute]

Figure: Dept of CSE HOD Dr.M. Vargheese honoured Zonal Deputy Tahsildar Mr. Balachandar by Shawl