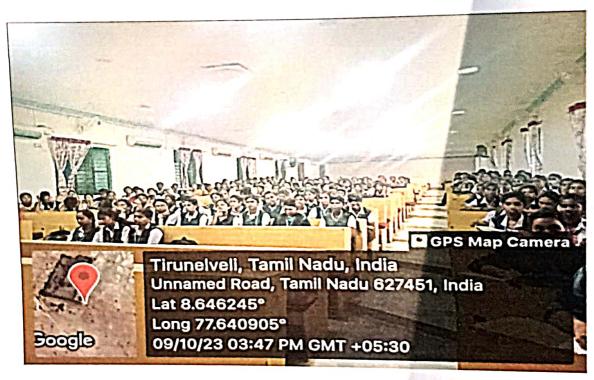

### NOTE SUBMITTED FOR APPROVAL

Sub: Conducting "Anti Drugs Awareness Programme" on 26.06.2023 (Monday) - Reg.

It is submitted that we have planned to conduct On the eve of International day against Drug Abuse & Illicit Trafficking – 2023 "Anti Drugs Awareness Programme" on 26.06.2023 (Monday) at PSNCET campus.

### CIRCULAR

Sub: Conducting "Anti Drugs Awareness Programme" on 26.06.2023 (Monday) -Reg.

This is to inform that "Anti Drugs Awareness Programme" on 26.06.2023 engaging by Auditorium) Campus (PG (Monday) at **PSNCET** Inspector,PHC,Muneerpallam, Tirunelveli.All the NSS volunteers and faculty members are requested to participate and make use of it.

Mr.C.Indrakumar, NSS, YRC & RRC Programme Officer is requested to make all arrangements.

12:00 to 1.00 pm.

**PRINCIPAL** 

To

All students (to be read in the class) All HODs (Aero, Civil, CSE, EEE, ECE, EIE, Marine, Mech., Mech.&Auto, MBA) and Co-ordinator(SOBES). **IQAC** Dean Mr. C.Indrakumar, AP(Marine) & NSS, YRC & RR Programme Officer