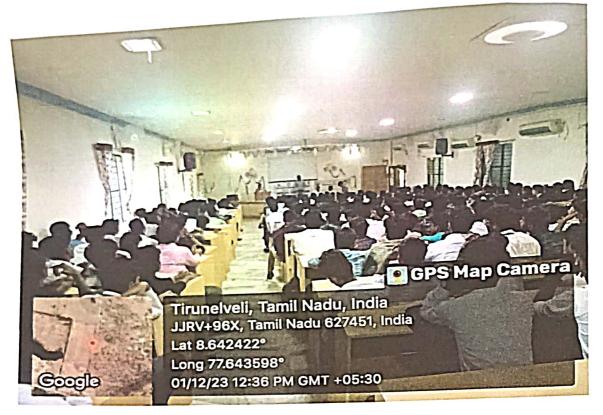

### Report of the Event

| Title of the Event            | Election Awareness Campaign                                                      |  |
|-------------------------------|----------------------------------------------------------------------------------|--|
| Date & Time                   | 13.04.2024 & 11.00 AM to 1.00 PM                                                 |  |
| Name of the Departments       | Computer Science & Marine Engineering                                            |  |
| Name of the Village           | Melathediyoor Village                                                            |  |
| Name of the Event Coordinator | Mr. G. Sivakumar, Assistant Professor, PSN College of Engineering and Technology |  |
| No. of Participants           | 52                                                                               |  |
| Event Outcomes                |                                                                                  |  |

Upon the completion of Election Awareness Program, Students went to melathediyoor village from street to street to distribute election awareness slip to publics.