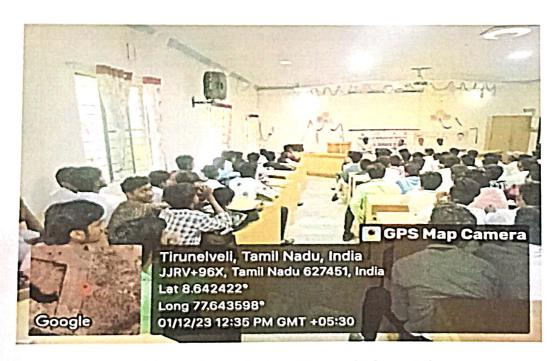

### Report of the Event

| Title of the Event            | Election Awareness Campaign                                                      |  |
|-------------------------------|----------------------------------------------------------------------------------|--|
| Date & Time                   | 13.04.2024 & 11.00 AM to 1.00 PM                                                 |  |
| Name of the Departments       | Computer Science & Marine Engineering                                            |  |
| Name of the Village           | Melathediyoor Village                                                            |  |
| Name of the Event Coordinator | Mr. G. Sivakumar, Assistant Professor, PSN College of Engineering and Technology |  |
| No. of Participants           | 52                                                                               |  |
| Event Outcomes                |                                                                                  |  |

Upon the completion of Election Awareness Program, Students went to melathediyoor village from street to street to distribute election awareness slip to publics.