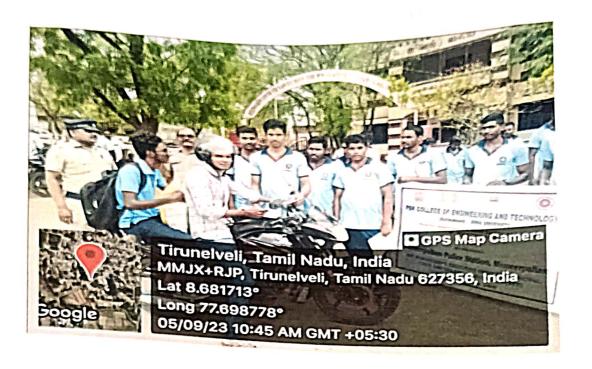

கவனச்சிதறல்களை எப்போதும் தவிர்க்கவும்.
- சிவப்பு சிக்னலை ஒருபோதும் மீறாதீர்கள்.
- எப்போதும் வேக வரம்பிற்குள் ஓட்டுங்கள்.
- வாகனம் ஓட்டும்போது தூக்கத்தை தவிர்க்கவும்.
- சாலையில் செல்லும் ஓட்டுநர்களைக் கவனியுங்கள்.
- பாதுகாப்பான வேகத்தில் ஓட்டுங்கள்!
- வாகனங்களுக்கு இடையே பாதுகாப்பான இடைவெளிவிடுதல்.
- மற்ற வாகனங்களை இடைமறித்து குறுக்கே முந்தாதீர்கள்!
- கண்களை சாலையில் வைத்திருங்கள்!
- அதிவேக நெடுஞ்சாலையில் வாகனங்களை திடீரென நிறுத்தவோ அல்லது
   பார்க் செய்யவோ வேண்டாம்!
- ஸ்டியரிங் மீது இருகைகளையும் ஒரே இடத்தில் வைத்து வாகனம் ஓட்டவேண்டாம்.

# PSN COLLEGE OF ENGINEERING AND TECHNOLOGY

#### NATIONAL SERVICE SCHEME

Traffic Awareness & Road Safety Campaign on 05.09.2023



NSS Volunteers participated in Road safety campaign



NSS Volunteers Distributed safety rules notice to the road users





NSS Volunteers Distributed safety rules notice to the road users



NSS Volunteers participated in Traffic Awareness Campaign



### PSN COLLEGE OF ENGINEERING AND TECHNOLOGY

#### NATIONAL SERVICE SCHEME

Traffic Awareness & Road Safety Campaign on 05.09.2023

|       | LIST OF              | F PARTICIPA | ANTS   |         | 7             |
|-------|----------------------|-------------|--------|---------|---------------|
| Sl.No | Name of the Students | Year        | Dept   | Remarks | -             |
| 1     | ARAVIND V            | 1           | MARINE |         |               |
| 2     | GOKULAN S            | 1           | MARINE |         |               |
| 3     | ASHOKKUMAR M         | 1           | MARINE |         | $\neg$        |
| 4     | BASKAR A             | 1