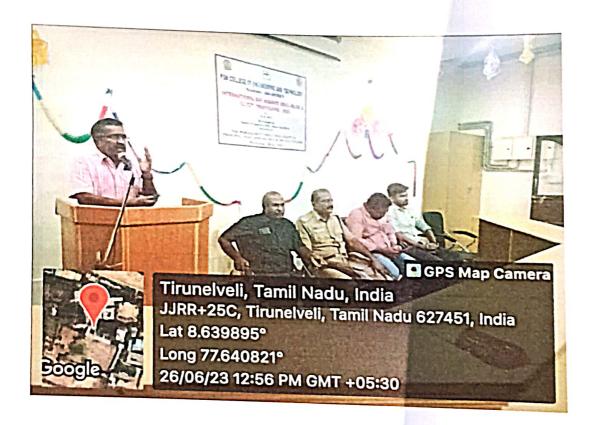

### CIRCULAR

Sub: Conducting "Anti Drugs Awareness Programme" on 26.06.2023 (Monday) -Reg.

This is to inform that "Anti Drugs Awareness Programme" on 26.06.2023 engaging by Auditorium) Campus (PG (Monday) at **PSNCET** Inspector,PHC,Muneerpallam, Tirunelveli.All the NSS volunteers and faculty members are requested to participate and make use of it.

Mr.C.Indrakumar, NSS, YRC & RRC Programme Officer is requested to make all arrangements.

12:00 to 1.00 pm.

**PRINCIPAL** 

To

All students (to be read in the class) All HODs (Aero, Civil, CSE, EEE, ECE, EIE, Marine, Mech., Mech.&Auto, MBA) and Co-ordinator(SOBES). **IQAC** Dean Mr. C.Indrakumar, AP(Marine) & NSS, YRC & RR Programme Officer