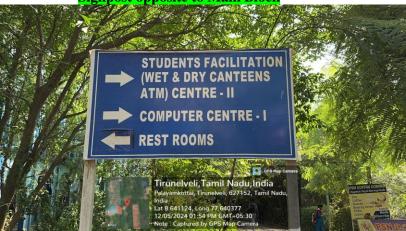

### **Criterion VII - Institutional Values and Best Practices**

#### **Key Indicator- 7.1. Institutional Values and Social Responsibilities**

7.1.7 Signage including lights, display boards and signposts



A View of Sample Lights at IQAC.



PRINCIPAL
PSN COLLEGE OF ENGINEERING'S TECHNOLOGY
MELATHEDIYOOR, PALAYAMKOTTAI TALUK
TIRUNELYELI DIST. - 627 152.



A View of Sample Light Main Entrance



PRINCIPAL
PSN COLLEGE OF ENGINEERING-8 TECHNOLOGY
MELATHEDIVOOR, PALAYAMKO TTAI TALUK
TIRUNELYELI DIST. - 627 152.



# College of Engineering and Technology

An Autonomous Institution, Affiliated to Anna University

Accredited by NAAC with A+ Grade in 3<sup>rd</sup> Cycle & Accredited by NBA (B.E - MECH, EEE & CSE)

Melathediyoor, Tirunelveli - 627 152.



Signpost opposite to Main Block



#### Signpost opposite to Canteen



PRINCIPAL
PSN COLLEGE OF ENGINEERING'S TECHNOLOGY
MELATHEDIYOOR, PALAYAMKOTTAI TALUK
TIRUNELVELI DIST. - 627 152.



# College of Engineering and Technology

An Autonomous Institution, Affiliated to Anna University

Accredited by NAAC with A+ Grade in 3<sup>rd</sup> Cycle & Accredited by NBA (B.E - MECH, EEE & CSE)

Melathediyoor, Tirunelveli - 627 152.





Signpost opposite to Boys Hostel



PRINCIPAL
PSN COLLEGE OF ENGINEERING'S TECHNOLOGY
MELATHEDIYOOR, PALAYAMKOTTAI TALUK
TIRUNELVELI DIST. - 627 152.