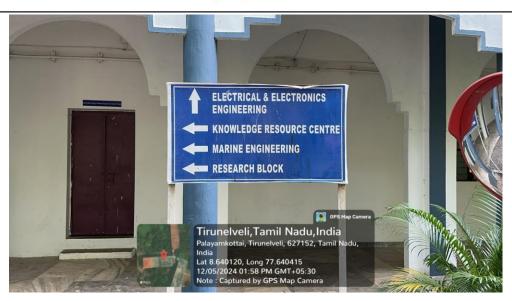

ntrance



PRINCIPAL
PSN COLLEGE OF ENGINEERING-8 TECHNOLOGY
MELATHEDIVOOR, PALAYAMKO TTAI TALUK
TIRUNELYELI DIST. - 627 152.



# College of Engineering and Technology

An Autonomous Institution, Affiliated to Anna University

Accredited by NAAC with A+ Grade in 3<sup>rd</sup> Cycle & Accredited by NBA (B.E - MECH, EEE & CSE)

Melathediyoor, Tirunelveli - 627 152.



Signpost opposite to Main Block



#### Signpost opposite to Canteen



PRINCIPAL
PSN COLLEGE OF ENGINEERING'S TECHNOLOGY
MELATHEDIYOOR, PALAYAMKOTTAI TALUK
TIRUNELVELI DIST. - 627 152.



# College of Engineering and Technology

An Autonomous Institution, Affiliated to Anna University

Accredited by NAAC with A+ Grade in 3<sup>rd</sup> Cycle & Accredited by NBA (B.E - MECH, EEE & CSE)

Melathediyoor, Tirunelveli - 627 152.





Signpost opposite to Boys Hostel



PRINCIPAL
PSN COLLEGE OF ENGINEERING'S TECHNOLOGY
MELATHEDIYOOR, PALAYAMKOTTAI TALUK
TIRUNELVELI DIST. - 627 152.