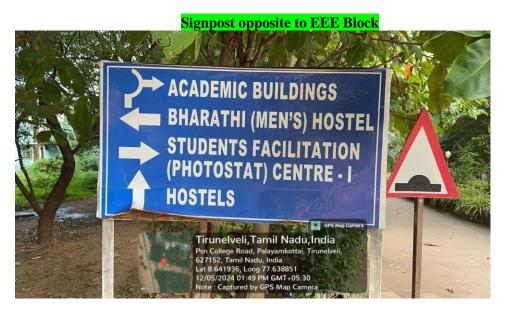

Signpost opposite to Boys Hostel

PRINCIPAL
PSN COLLEGE OF ENGINEERING'S TECHNOLOGY
MELATHEDIYOOR, PALAYAMKOTTAI TALUK
TIRUNELVELI DIST. - 627 152.