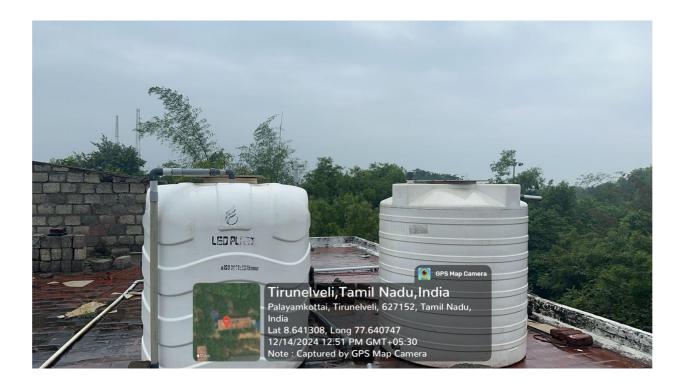

## **Criterion VII - Institutional Values and Best Practices**

**Key Indicator - 7.1. Institutional Values and Social Responsibilities** 

7.1.4 Water conservation facilities available in the Institution:

A View of Construction of Tanks and Bunds in the Campus

PSN COLLEGE OF ENGINEERING & TECHNOLOGY MELATHEDIYOOR, PALAYAMKOTTAI TALUK TIRUNELVELI DIST. - 627 152.