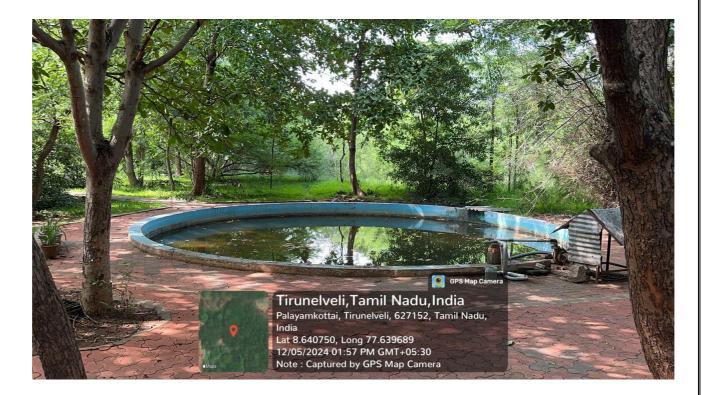

An Autonomous Institution, Affiliated to Anna University

Accredited by NAAC with A+ Grade in 3<sup>rd</sup> Cycle & Accredited by NBA (B.E - MECH, EEE & CSE) Melathediyoor, Tirunelveli - 627 152.

### 5. Maintenance of water bodies and distribution system in campus



### FISH TANK OPPOSITE TO THE CHAIMAN'S OFFICES



PSN COLLEGE OF ENGINEERING & TECHNOLOGY MELATHEDIYOOR, PALAYAMKOTTAI TALUK TIRUNELYELI DIST. - 627 152.



An Autonomous Institution, Affiliated to Anna University

Accredited by NAAC with A+ Grade in 3<sup>rd</sup> Cycle & Accredited by NBA (B.E - MECH, EEE & CSE)

Melathediyoor, Tirunelveli - 627 152.



## GARDEN AREA WITH WATER TRANSPORTATION DIRECTION CONTROL VALVE







## College of Engineering and Technology An Autonomous Institution, Affiliated to Anna University

Accredited by NAAC with A+ Grade in 3<sup>rd</sup> Cycle & Accredited by NBA (B.E - MECH, EEE & CSE) Melathediyoor, Tirunelveli - 627 152.



LAWN SPRINKLER



An Autonomous Institution, Affiliated to Anna University

Accredited by NAAC with A+ Grade in 3<sup>rd</sup>