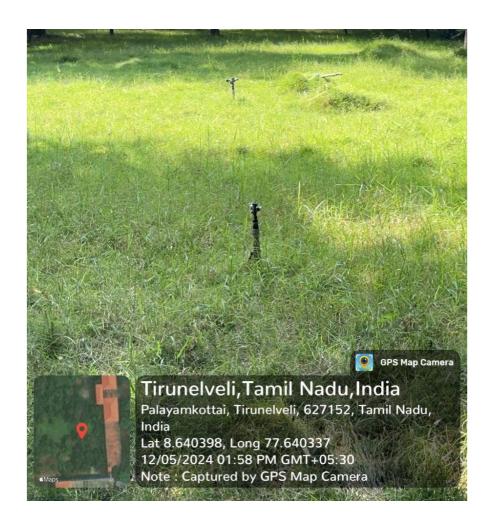

LAWN SPRINKLER OPPOSITE TO THE LADIES HOSTEL

An Autonomous Institution, Affiliated to Anna University

Accredited by NAAC with A+ Grade in 3<sup>rd</sup> Cycle & Accredited by NBA (B.E - MECH, EEE & CSE) Melathediyoor, Tirunelveli - 627 152.