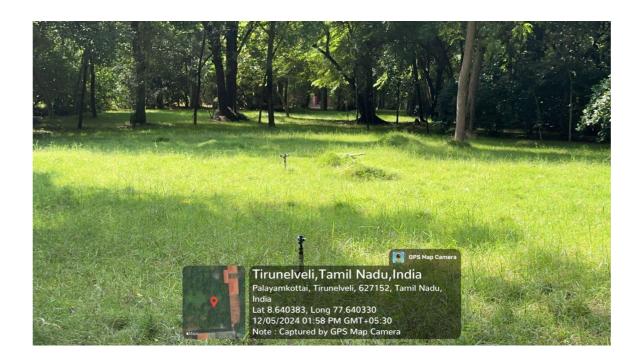

GY MELATHEDIYOOR, PALAYAMKOTTAI TALUK TIRUNELYELI DIST. - 627 152.



An Autonomous Institution, Affiliated to Anna University

Accredited by NAAC with A+ Grade in 3<sup>rd</sup> Cycle & Accredited by NBA (B.E - MECH, EEE & CSE)

Melathediyoor, Tirunelveli - 627 152.



## GARDEN AREA WITH WATER TRANSPORTATION DIRECTION CONTROL VALVE







## College of Engineering and Technology An Autonomous Institution, Affiliated to Anna University

Accredited by NAAC with A+ Grade in 3<sup>rd</sup> Cycle & Accredited by NBA (B.E - MECH, EEE & CSE) Melathediyoor, Tirunelveli - 627 152.



LAWN SPRINKLER



An Autonomous Institution, Affiliated to Anna University

Accredited by NAAC with A+ Grade in 3<sup>rd</sup> Cycle & Accredited by NBA (B.E - MECH, EEE & CSE) Melathediyoor, Tirunelveli - 627 152.



LAWN SPRINKLER OPPOSITE TO THE LADIES HOSTEL



An Autonomous Institution, Affiliated to Anna University

Accredited by NAAC with A+ Grade in 3<sup>rd</sup> Cycle & Accredited by NBA (B.E - MECH, EEE & CSE) Melathediyoor, Tirunelveli - 627 152.



A PARANOMA VIEW OF WATER BODIES DISTRIBUTION SYSTEM IN THE CAMPUS