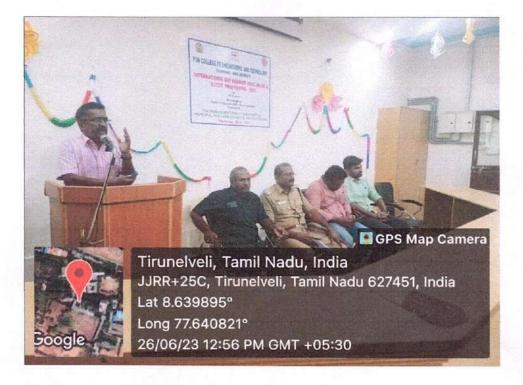

#### NOTE SUBMITTED FOR APPROVAL

Sub: Conducting "Anti Drugs Awareness Programme" on 26.06.2023 ( (Monday) - Reg.

It is submitted that we have planned to conduct On the eve of International day against Drug Abuse & Illicit Trafficking – 2023 "Anti Drugs Awareness Programme" on 26.06.2023 (Monday) at PSNCET campus.

The programme will be conducted by engaging Health Inspector,PHC,Muneerpallam, Tirunelveli.

We request that we may kindly be permitted to conduct the above programme.

that tob NSS, YRC

PRINCIPAL

nsspsncet@gmail.com

#### CIRCULAR

Sub: Conducting "Anti Drugs Awareness Programme" on 26.06.2023 (Monday) - Reg.

This is to inform that "Anti Drugs Awareness Programme" on 26.06.2023

(Monday) at PSNCET Campus (PG Auditorium) by engaging Health Inspector,PHC,Muneerpallam, Tirunelveli.All the NSS volunteers and faculty members are requested to participate and make use of it.

Mr.C.Indrakumar, NSS, YRC & RRC Programme Officer is requested to make all arrangements.

Timiny: 12:00 to 1.00 pm.

PRINCIPAL

То

All students ( to be read in the class)
All HODs (Aero, Civil, CSE, EEE, ECE, EIE, Marine, Mech., Mech.&Auto, MBA ) and Co-ordinator(SOBES).
IQAC Dean
Mr. C.Indrakumar, AP(Marine) & NSS ,YRC & RR Programme Officer