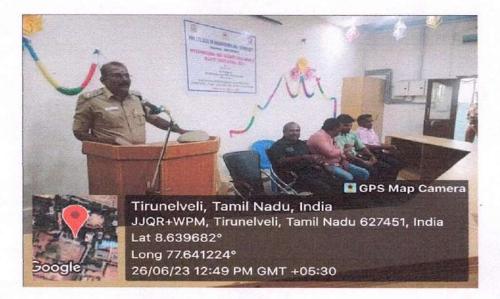

#### NOTE SUBMITTED FOR APPROVAL

Sub: Conducting "Anti Drugs Awareness Programme" on 26.06.2023 ( (Monday) - Reg.

It is submitted that we have planned to conduct On the eve of International day against Drug Abuse & Illicit Trafficking – 2023 "Anti Drugs Awareness Programme" on 26.06.2023 (Monday) at PSNCET campus.

The programme will be conducted by engaging Health Inspector,PHC,Muneerpallam, Tirunelveli.

We request that we may kindly be permitted to conduct the above programme.

that tob NSS, YRC

PRINCIPAL

nsspsncet@gmail.com

#### CIRCULAR

Sub: Conducting "Anti Drugs Awareness Programme" on 26.06.2023 (Monday) - Reg.

This is to inform that "Anti Drugs Awareness Programme" on 26.06.2023

(Monday) at PSNCET Campus (PG Auditorium) by engaging Health Inspector,PHC,Muneerpallam, Tirunelveli.All the NSS volunteers and faculty members are requested to participate and make use of it.

Mr.C.Indrakumar, NSS, YRC & RRC Programme Officer is requested to make all arrangements.

Timiny: 12:00 to 1.00 pm.

PRINCIPAL

То

All students ( to be read in the class)
All HODs (Aero, Civil, CSE, EEE, ECE, EIE, Marine, Mech., Mech.&Auto, MBA ) and Co-ordinator(SOBES).
IQAC Dean
Mr. C.Indrakumar, AP(Marine) & NSS ,YRC & RR Programme Officer