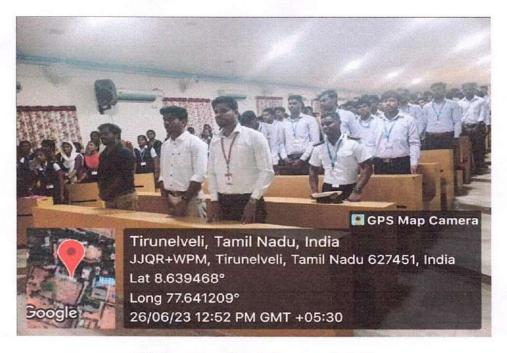

#### NOTE SUBMITTED FOR APPROVAL

Sub: Conducting "Anti Drugs Awareness Programme" on 26.06.2023 ( (Monday) - Reg.

It is submitted that we have planned to conduct On the eve of International day against Drug Abuse & Illicit Trafficking – 2023 "Anti Drugs Awareness Programme" on 26.06.2023 (Monday) at PSNCET campus.

The programme will be conducted by engaging Health Inspector,PHC,Muneerpallam, Tirunelveli.

We request that we may kindly be permitted to conduct the above programme.

that tob NSS, YRC

PRINCIPAL

nsspsncet@gmail.com

#### CIRCULAR

Sub: Conducting "Anti Drugs Awareness Programme" on 26.06.2023 (Monday) - Reg.

This is to inform that "Anti Drugs Awareness Programme" on 26.06.2023

(Monday) at PSNCET Campus (PG Auditorium) by engaging Health Inspector,PHC,Muneerpallam, Tirunelveli.All the NSS volunteers and faculty members are requested to participate and make use of it.

Mr.C.Indrakumar, NSS, YRC & RRC Programme Officer is requested to make all arrangements.

Timiny: 12:00 to 1.00 pm.

PRINCIPAL

То

All students ( to be read in the class)
All HODs (Aero, Civil, CSE, EEE, ECE, EIE, Marine, Mech., Mech.&Auto, MBA ) and Co-ordinator(SOBES).
IQAC Dean
Mr. C.Indrakumar, AP(Marine) & NSS ,YRC & RR Programme Officer