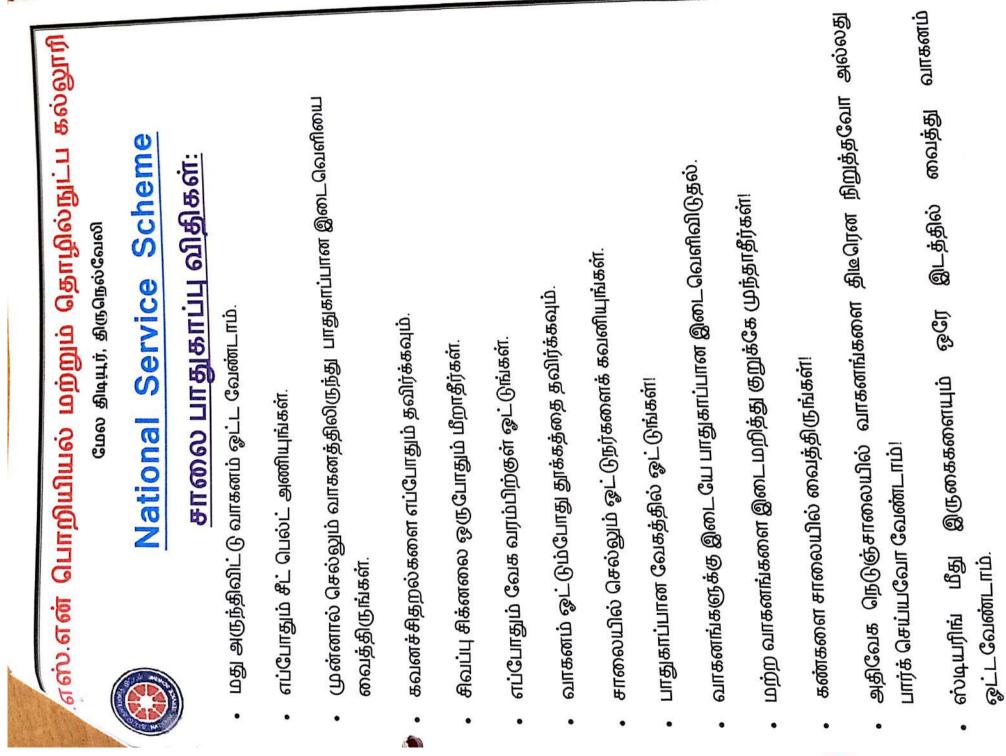

|          |                                                                                                                                                                                                  |                             |                                              |                              |                                                                  |                                     |           |    |                                                                                                                                                       |                                                                                         |                               |                    | O Scanned with OKEN Scanner |



Scanned with OKEN Scanner

## PSN COLLEGE OF ENGINEERING AND TECHNOLOGY

### NATIONAL SERVICE SCHEME

Traffic Awareness & Road Safety Campaign on 05.09.2023



NSS Volunteers participated in Road safety campaign



NSS Volunteers Distributed safety rules notice to the road users 2.5



Scanned with OKEN Scanner



NSS Volunteers Distributed safety rules notice to the road users





2

### PSN COLLEGE OF ENGINEERING AND TECHNOLOGY NATIONAL SERVICE SCHEME

#### Traffic Awareness & Road Safety Campaign on 05.09.2023 LIST OF PARTICIPANTS

|   | Remarks | Dept       | Year | Name of the Students        | l.No |
|---|---------|------------|------|-----------------------------|------|
| 6 |         | MARINE     | 1    | ARAVIND V                   | 1    |
|   |         | MARINE     | 1    | G