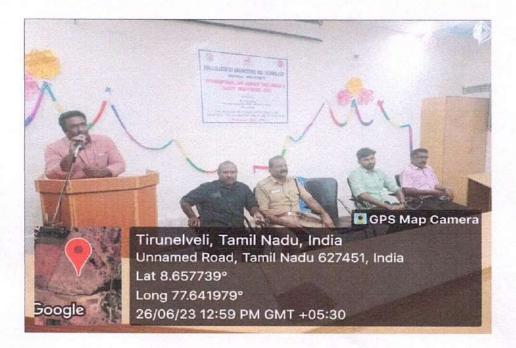

#### NOTE SUBMITTED FOR APPROVAL

Sub: Conducting "Anti Drugs Awareness Programme" on 26.06.2023 ( (Monday) - Reg.

It is submitted that we have planned to conduct On the eve of International day against Drug Abuse & Illicit Trafficking – 2023 "Anti Drugs Awareness Programme" on 26.06.2023 (Monday) at PSNCET campus.

The programme will be conducted by engaging Health Inspector,PHC,Muneerpallam, Tirunelveli.

We request that we may kindly be permitted to conduct the above programme.

that tob NSS, YRC

PRINCIPAL

nsspsncet@gmail.com

#### CIRCULAR

Sub: Conducting "Anti Drugs Awareness Programme" on 26.06.2023 (Monday) - Reg.

This is to inform that "Anti Drugs Awareness Programme" on 26.06.2023

(Monday) at PSNCET Campus (PG Auditorium) by engaging Health Inspector,PHC,Muneerpallam, Tirunelveli.All the NSS volunteers and faculty members are requested to participate and make use of it.

Mr.C.Indrakumar, NSS, YRC & RRC Programme Officer is requested to make all arrangements.

Timiny: 12:00 to 1.00 pm.

PRINCIPAL

То

All students ( to be read in the class)
All HODs (Aero, Civil, CSE, EEE, ECE, EIE, Marine, Mech., Mech.&Auto, MBA ) and Co-ordinator(SOBES).
IQAC Dean
Mr. C.Indrakumar, AP(Marine) & NSS ,YRC & RR Programme Officer