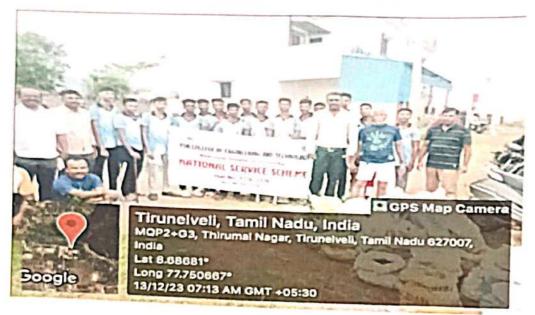

| ISHAL P                   | 2           | ECE         |         |
|      | UDALAIMANI K              | 2           | ECE         |         |
| _    | JBASH GOPI R              | 2           | ECE         | 10 a    |
| М    | UTHUSELVAM R              | 2           | ECE         |         |
| M    | UTHUKUMAR M               | 2           | ECE         |         |
| A    | YYASAMY A                 | 2           | MAE         |         |
| RL   | JLDHIVAKAR A              | 2           | MAE         |         |
|      | RONDASS V                 | 2           | CSE         |         |
| _    | UTHURAMU                  | 2           | CSE         |         |

Rsspo

### PSN COLLEGE OF ENGINEERING AND TECHNOLOGY

### NATIONAL SERVICE SCHEME

### Plantation of Palm Seed on 13.12.2023



**Collections of Palm seeds** 



Plantation of Palm seeds



Plantation of Palm seeds by Public



Plantation of Palm seeds by Public & volunteers



PSN College of Engineering and Technology An Autonomous Institution, Affiliated to Anna University Approved by AICTE, Accredited by NAAC with A+ Grade

# National Service Scheme

## Report of NSS Activity

| a senized by                                                               |                                                                                |
|----------------------------------------------------------------------------|--------------------------------------------------------------------------------|
| Event Organized by                                                         | NSS