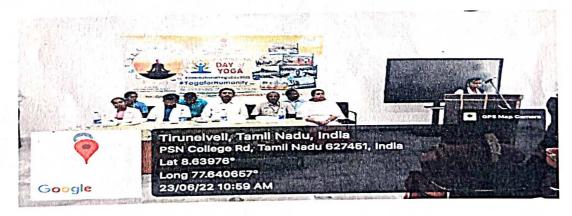

### Report of "8th International Day of Yoga"

Central Bureau of Communication organized "8th International Day of Yoga" in coordination with the District Siddha Medical Officer, Tirunelveli and PSN College of Engineering and Technology. The programme was held on 23rd June 2022 in MBA seminar hall from 10.00 am to 12.30 pm for first year students. The Programme was started with the welcome address given by Smt.Juney Jacob, Field Publicity Officer, Central Bureau of Communication, Tirunelveli. The presidential address was given by Dr.P.Selvakumar, Executive Director, PSNCET and Dr. V. Manikandan, Principal of PSNCET delivered the Inaugural address.

The special guest, Dr. Azhakiya Nambi, Yoga Naturopathy, Government, Ambasamudram explained in detail about the importance of Yoga to be followed in the daily routine to lead a healthy life. Mrs. Juney Jacob, Field Publicity Officer, Central Bureau of Communication, Tirunelveli offered 8th Achievement book to Dr. P. Selvakumar, Executive Director, PSNCET on behalf of PSNCET. Dr. Subbulakshmi, Assistant Siddha Medical Officer, PHC, Nanguneri delivered a speech on the benefits of Yoga. Yoga therapist, Ms. Rajeswari and Mr. Nithish gave the demonstration of Yoga to all the students. Students gave a speech about Yoga. Finally, feedbacks were given by the students. Competitions namely essay writing, drawing Competition and Elocution were held on the importance of Yoga. Certificates and prizes were distributed to the winners. The program was coordinated by Shri. J. Bosewell Asir, Field Publicity Assistant, Central Bureau of Communication, Tirunelveli. Dr. Pichandi, HOD of School of Basic Engineering and Sciences, PSNCET, Tirunelveli delivered the vote of thanks.