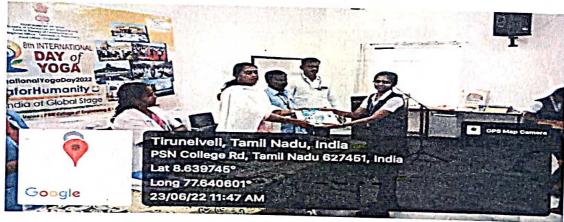

### Report of "8th International Day of Yoga"

Central Bureau of Communication organized "8th International Day of Yoga" in coordination with the District Siddha Medical Officer, Tirunelveli and PSN College of Engineering and Technology. The programme was held on 23rd June 2022 in MBA seminar hall from 10.00 am to 12.30 pm for first year students. The Programme was started with the welcome address given by Smt.Juney Jacob, Field Publicity Officer, Central Bureau of Communication, Tirunelveli. The presidential address was given by Dr.P.Selvakumar, Executive Director, PSNCET and Dr. V. Manikandan, Principal of PSNCET delivered the Inaugural address.

The special guest, Dr. Azhakiya Nambi, Yoga Naturopathy, Government, Ambasamudram explained in detail about the importance of Yoga to be followed in the daily routine to lead a healthy life. Mrs. Juney Jacob, Field Publicity Officer, Central Bureau of Communication, Tirunelveli offered 8th Achievement book to Dr. P. Selvakumar, Executive Director, PSNCET on behalf of PSNCET. Dr. Subbulakshmi, Assistant Siddha Medical Officer, PHC, Nanguneri delivered a speech on the benefits of Yoga. Yoga therapist, Ms. Rajeswari and Mr. Nithish gave the demonstration of Yoga to all the students. Students gave a speech about Yoga. Finally, feedbacks were given by the students. Competitions namely essay writing, drawing Competition and Elocution were held on the importance of Yoga. Certificates and prizes were distributed to the winners. The program was coordinated by Shri. J. Bosewell Asir, Field Publicity Assistant, Central Bureau of Communication, Tirunelveli. Dr. Pichandi, HOD of School of Basic Engineering and Sciences, PSNCET, Tirunelveli delivered the vote of thanks.