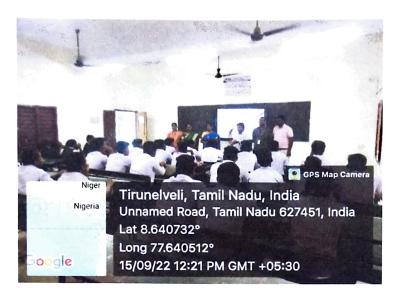

### Report of "8th International Day of Yoga"

Central Bureau of Communication organized "8th International Day of Yoga" in coordination with the District Siddha Medical Officer, Tirunelveli and PSN College of Engineering and Technology. The programme was held on 23rd June 2022 in MBA seminar hall from 10.00 am to 12.30 pm for first year students. The Programme was started with the welcome address given by Smt.Juney Jacob, Field Publicity Officer, Central Bureau of Communication, Tirunelveli. The presidential address was given by Dr.P.Selvakumar, Executive Director, PSNCET and Dr. V. Manikandan, Principal of PSNCET delivered the Inaugural address.

The special guest, Dr. Azhakiya Nambi, Yoga Naturopathy, Government, Ambasamudram explained in detail about the importance of Yoga to be followed in the daily routine to lead a healthy life. Mrs. Juney Jacob, Field Publicity Officer, Central Bureau of Communication, Tirunelveli offered 8th Achievement book to Dr. P. Selvakumar, Executive Director, PSNCET on behalf of PSNCET. Dr. Subbulakshmi, Assistant Siddha Medical Officer, PHC, Nanguneri delivered a speech on the benefits of Yoga. Yoga therapist, Ms. Rajeswari and Mr. Nithish gave the demonstration of Yoga to all the students. Students gave a speech about Yoga. Finally, feedbacks were given by the students. Competitions namely essay writing, drawing Competition and Elocution were held on the importance of Yoga. Certificates and prizes were distributed to the winners. The program was coordinated by Shri. J. Bosewell Asir, Field Publicity Assistant, Central Bureau of Communication, Tirunelveli. Dr. Pichandi, HOD of School of Basic Engineering and Sciences, PSNCET, Tirunelveli delivered the vote of thanks.