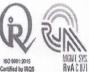

### Report of "8th International Day of Yoga"

Central Bureau of Communication organized "8th International Day of Yoga" in coordination with the District Siddha Medical Officer, Tirunelveli and PSN College of Engineering and Technology. The programme was held on 23rd June 2022 in MBA seminar hall from 10.00 am to 12.30 pm for first year students. The Programme was started with the welcome address given by Smt.Juney Jacob, Field Publicity Officer, Central Bureau of Communication, Tirunelveli. The presidential address was given by Dr.P.Selvakumar, Executive Director, PSNCET and Dr. V. Manikandan, Principal of PSNCET delivered the Inaugural address.

The special guest, Dr. Azhakiya Nambi, Yoga Naturopathy, Government, Ambasamudram explained in detail about the importance of Yoga to be followed in the daily routine to lead a healthy life. Mrs. Juney Jacob, Field Publicity Officer, Central Bureau of Communication, Tirunelveli offered 8th Achievement book to Dr. P. Selvakumar, Executive Director, PSNCET on behalf of PSNCET. Dr. Subbulakshmi, Assistant Siddha Medical Officer, PHC, Nanguneri delivered a speech on the benefits of Yoga. Yoga therapist, Ms. Rajeswari and Mr. Nithish gave the demonstration of Yoga to all the students. Students gave a speech about Yoga. Finally, feedbacks were given by the students. Competitions namely essay writing, drawing Competition and Elocution were held on the importance of Yoga. Certificates and prizes were distributed to the winners. The program was coordinated by Shri. J. Bosewell Asir, Field Publicity Assistant, Central Bureau of Communication, Tirunelveli. Dr. Pichandi, HOD of School of Basic Engineering and Sciences, PSNCET, Tirunelveli delivered the vote of thanks.