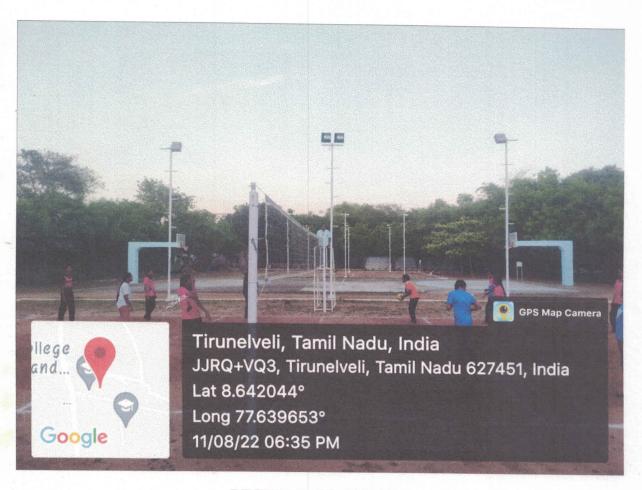

### Report of "8th International Day of Yoga"

Central Bureau of Communication organized "8th International Day of Yoga" in coordination with the District Siddha Medical Officer, Tirunelveli and PSN College of Engineering and Technology. The programme was held on 23rd June 2022 in MBA seminar hall from 10.00 am to 12.30 pm for first year students. The Programme was started with the welcome address given by Smt.Juney Jacob, Field Publicity Officer, Central Bureau of Communication, Tirunelveli. The presidential address was given by Dr.P.Selvakumar, Executive Director, PSNCET and Dr. V. Manikandan, Principal of PSNCET delivered the Inaugural address.

The special guest, Dr. Azhakiya Nambi, Yoga Naturopathy, Government, Ambasamudram explained in detail about the importance of Yoga to be followed in the daily routine to lead a healthy life. Mrs. Juney Jacob, Field Publicity Officer, Central Bureau of Communication, Tirunelveli offered 8th Achievement book to Dr. P. Selvakumar, Executive Director, PSNCET on behalf of PSNCET. Dr. Subbulakshmi, Assistant Siddha Medical Officer, PHC, Nanguneri delivered a speech on the benefits of Yoga. Yoga therapist, Ms. Rajeswari and Mr. Nithish gave the demonstration of Yoga to all the students. Students gave a speech about Yoga. Finally, feedbacks were given by the students. Competitions namely essay writing, drawing Competition and Elocution were held on the importance of Yoga. Certificates and prizes were distributed to the winners. The program was coordinated by Shri. J. Bosewell Asir, Field Publicity Assistant, Central Bureau of Communication, Tirunelveli. Dr. Pichandi, HOD of School of Basic Engineering and Sciences, PSNCET, Tirunelveli delivered the vote of thanks.