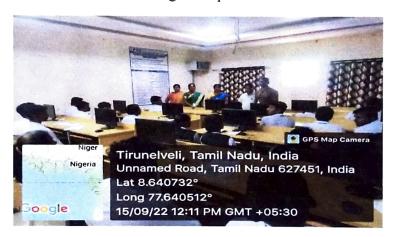

### Report of "8th International Day of Yoga"

Central Bureau of Communication organized "8th International Day of Yoga" in coordination with the District Siddha Medical Officer, Tirunelveli and PSN College of Engineering and Technology. The programme was held on 23rd June 2022 in MBA seminar hall from 10.00 am to 12.30 pm for first year students. The Programme was started with the welcome address given by Smt.Juney Jacob, Field Publicity Officer, Central Bureau of Communication, Tirunelveli. The presidential address was given by Dr.P.Selvakumar, Executive Director, PSNCET and Dr. V. Manikandan, Principal of PSNCET delivered the Inaugural address.

The special guest, Dr. Azhakiya Nambi, Yoga Naturopathy, Government, Ambasamudram explained in detail about the importance of Yoga to be followed in the daily routine to lead a healthy life. Mrs. Juney Jacob, Field Publicity Officer, Central Bureau of Communication, Tirunelveli offered 8th Achievement book to Dr. P. Selvakumar, Executive Director, PSNCET on behalf of PSNCET. Dr. Subbulakshmi, Assistant Siddha Medical Officer, PHC, Nanguneri delivered a speech on the benefits of Yoga. Yoga therapist, Ms. Rajeswari and Mr. Nithish gave the demonstration of Yoga to all the students. Students gave a speech about Yoga. Finally, feedbacks were given by the students. Competitions namely essay writing, drawing Competition and Elocution were held on the importance of Yoga. Certificates and prizes were distributed to the winners. The program was coordinated by Shri. J. Bosewell Asir, Field Publicity Assistant, Central Bureau of Communication, Tirunelveli. Dr. Pichandi, HOD of School of Basic Engineering and Sciences, PSNCET, Tirunelveli delivered the vote of thanks.