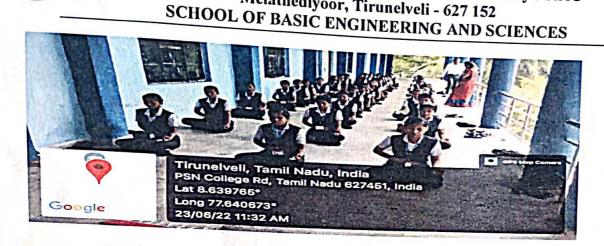

### International Yoga Day Celebrations

June 2022

NSS & MARINE ENGINEERING Organise

MEGA YOGA CAMP - 2022

Venue: Vivekananda Auditorium

Date: 21.06.2022

All are Invited

### Report of "8th International Day of Yoga"

Central Bureau of Communication organized "8th International Day of Yoga" in coordination with the District Siddha Medical Officer, Tirunelveli and PSN College of Engineering and Technology. The programme was held on 23rd June 2022 in MBA seminar hall from 10.00 am to 12.30 pm for first year students. The Programme was started with the welcome address given by Smt.Juney Jacob, Field Publicity Officer, Central Bureau of Communication, Tirunelveli. The presidential address was given by Dr.P.Selvakumar, Executive Director, PSNCET and Dr. V. Manikandan, Principal of PSNCET delivered the Inaugural address.