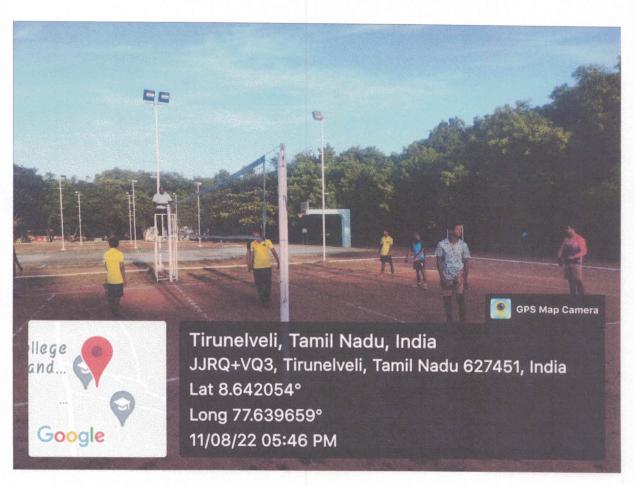

### International Yoga Day Celebrations

June 2022

NSS & MARINE ENGINEERING Organise

MEGA YOGA CAMP - 2022

Venue: Vivekananda Auditorium

Date: 21.06.2022

All are Invited