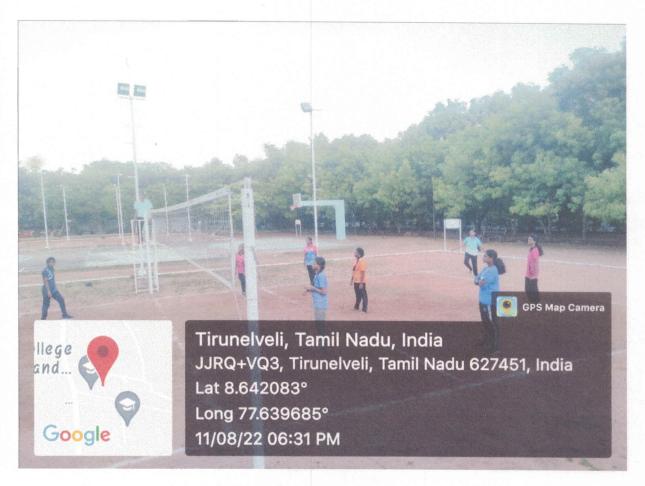

### Report of "8th International Day of Yoga"

Central Bureau of Communication organized "8th International Day of Yoga" in coordination with the District Siddha Medical Officer, Tirunelveli and PSN College of Engineering and Technology. The programme was held on 23rd June 2022 in MBA seminar hall from 10.00 am to 12.30 pm for first year students. The Programme was started with the welcome address given by Smt.Juney Jacob, Field Publicity Officer, Central Bureau of Communication, Tirunelveli. The presidential address was given by Dr.P.Selvakumar, Executive Director, PSNCET and Dr. V. Manikandan, Principal of PSNCET delivered the Inaugural address.

The special guest, Dr. Azhakiya Nambi, Yoga Naturopathy, Government, Ambasamudram explained in detail about the importance of Yoga to be followed in the daily routine to lead a healthy life. Mrs. Juney Jacob, Field Publicity Officer, Central Bureau of Communication, Tirunelveli offered 8th Achievement book to Dr. P. Selvakumar, Executive Director, PSNCET on behalf of PSNCET. Dr. Subbulakshmi, Assistant Siddha Medical Officer, PHC, Nanguneri delivered a speech on the benefits of Yoga. Yoga therapist, Ms. Rajeswari and Mr. Nithish gave the demonstration of Yoga to all the students. Students gave a speech about Yoga. Finally, feedbacks were given by the students. Competitions namely essay writing, drawing Competition and Elocution were held on the importance of Yoga. Certificates and prizes were distributed to the winners. The program was coordinated by Shri. J. Bosewell Asir, Field Publicity Assistant, Central Bureau of Communication, Tirunelveli. Dr. Pichandi, HOD of School of Basic Engineering and Sciences, PSNCET, Tirunelveli delivered the vote of thanks.