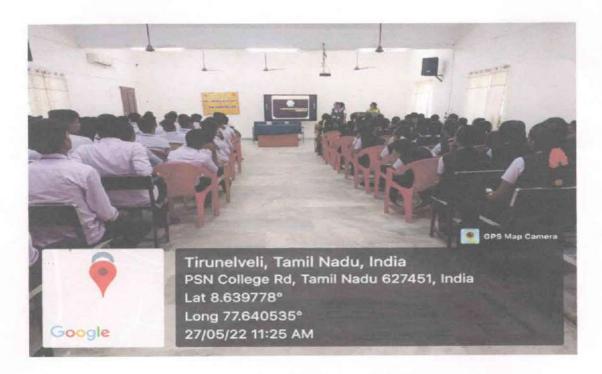

### Report of Anti-Tobacco day

The programme "Anti-Tobacco day" was held on 27th May 2022 in MBA seminar hall at 10.00 am to 12.30 pm for first year students. The Programme was started by Dr.P.Pichandi, Head, School of Basic Engineering Sciences, by giving welcome address and Dr.V.Manikandan, Principal introduced the chief guest, Mr. Anbuselvan, TPA to DDHS, Tirunelveli.

The chief guest gave an opportunity to raise awareness on harmful and deadly effects of tobacco smoke use and second-hand smoke exposure, and to discourage the use of tobacco in any form. He focused on "SAY NO TO TOBACCO". He explained about the effects of many chemicals in Tobacco which causes cancer and other severe disease such as Heart attack, Lung cancer, stroke, fracture in bones, infertility, abortion, premature baby, prenatal death, loss of elasticity in skin, cause of blindness, pre-cancerous, etc. The special guest, Dr.V.Subulakshmi, District Consultant, District Tobacco Control Cell, Tirunelveli explained about the smokeless tobacco which causes cancer in nose, mouth, gum cheek and throat, second hand smoke which cause asthma, fluid in middle ear. She also spoke about the Tobacco Control Law - WHO-MPOWER, (COTPA) 2003 under the section 4, 6a and 6b which means of prohibition of smoke, sale of tobacco to minor people, sale of tobacco within 100 yards of educational institutions respectively. In order to give the awareness for this day, drawing and essay writing competitions were conducted and prizes were distributed to the students. Mr.David Ponraj, Social Worker, District Tobacco Control Cell, Tirunelveli delivered the vote of thanks.