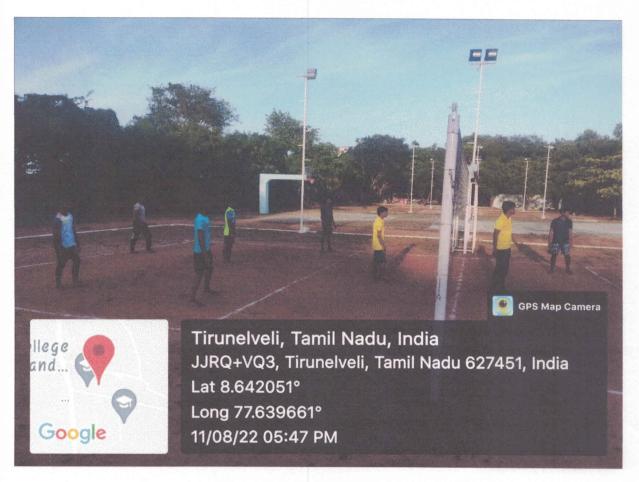

### International Yoga Day Celebrations

June 2022

NSS & MARINE ENGINEERING Organise

MEGA YOGA CAMP - 2022

Venue: Vivekananda Auditorium

Date: 21.06.2022

All are Invited