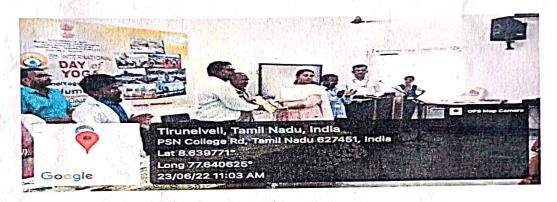

The special guest, Dr. Azhakiya Nambi, Yoga Naturopathy, Government, Ambasamudram explained in detail about the importance of Yoga to be followed in the daily routine to lead a healthy life. Mrs. Juney Jacob, Field Publicity Officer, Central Bureau of Communication, Tirunelveli offered 8th Achievement book to Dr. P. Selvakumar, Executive Director, PSNCET on behalf of PSNCET. Dr. Subbulakshmi, Assistant Siddha Medical Officer, PHC, Nanguneri delivered a speech on the benefits of Yoga. Yoga therapist, Ms. Rajeswari and Mr. Nithish gave the demonstration of Yoga to all the students. Students gave a speech about Yoga. Finally, feedbacks were given by the students. Competitions namely essay writing, drawing Competition and Elocution were held on the importance of Yoga. Certificates and prizes were distributed to the winners. The program was coordinated by Shri. J. Bosewell Asir, Field Publicity Assistant, Central Bureau of Communication, Tirunelveli. Dr. Pichandi, HOD of School of Basic Engineering and Sciences, PSNCET, Tirunelveli delivered the vote of thanks.