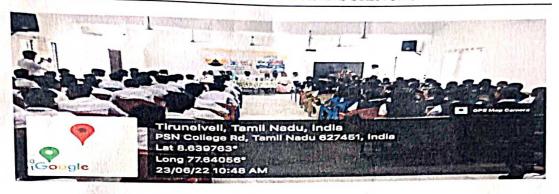

### Report of "8th International Day of Yoga"

Central Bureau of Communication organized "8th International Day of Yoga" in coordination with the District Siddha Medical Officer, Tirunelveli and PSN College of Engineering and Technology. The programme was held on 23rd June 2022 in MBA seminar hall from 10.00 am to 12.30 pm for first year students. The Programme was started with the welcome address given by Smt.Juney Jacob, Field Publicity Officer, Central Bureau of Communication, Tirunelveli. The presidential address was given by Dr.P.Selvakumar, Executive Director, PSNCET and Dr. V. Manikandan, Principal of PSNCET delivered the Inaugural address.

The special guest, Dr. Azhakiya Nambi, Yoga Naturopathy, Government, Ambasamudram explained in detail about the importance of Yoga to be followed in the daily routine to lead a healthy life. Mrs. Juney Jacob, Field Publicity Officer, Central Bureau of Communication, Tirunelveli offered 8th Achievement book to Dr. P. Selvakumar, Executive Director, PSNCET on behalf of PSNCET. Dr. Subbulakshmi, Assistant Siddha Medical Officer, PHC, Nanguneri delivered a speech on the benefits of Yoga. Yoga therapist, Ms. Rajeswari and Mr. Nithish gave the demonstration of Yoga to all the students. Students gave a speech about Yoga. Finally, feedbacks were given by the students. Competitions namely essay writing, drawing Competition and Elocution were held on the importance of Yoga. Certificates and prizes were distributed to the winners. The program was coordinated by Shri. J. Bosewell Asir, Field Publicity Assistant, Central Bureau of Communication, Tirunelveli. Dr. Pichandi, HOD of School of Basic Engineering and Sciences, PSNCET, Tirunelveli delivered the vote of thanks.