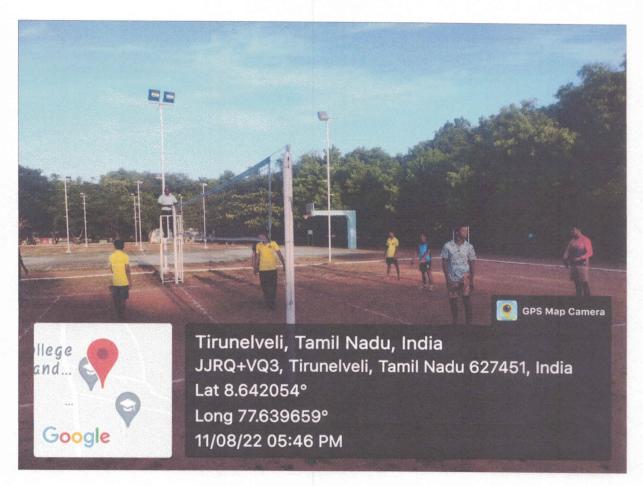

### International Yoga Day Celebrations

June 2022

NSS & MARINE ENGINEERING Organise

MEGA YOGA CAMP - 2022

Venue: Vivekananda Auditorium

Date: 21.06.2022

All are Invited