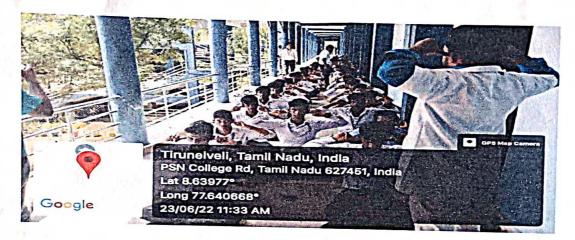

### Report of "8th International Day of Yoga"

Central Bureau of Communication organized "8th International Day of Yoga" in coordination with the District Siddha Medical Officer, Tirunelveli and PSN College of Engineering and Technology. The programme was held on 23rd June 2022 in MBA seminar hall from 10.00 am to 12.30 pm for first year students. The Programme was started with the welcome address given by Smt.Juney Jacob, Field Publicity Officer, Central Bureau of Communication, Tirunelveli. The presidential address was given by Dr.P.Selvakumar, Executive Director, PSNCET and Dr. V. Manikandan, Principal of PSNCET delivered the Inaugural address.

The special guest, Dr. Azhakiya Nambi, Yoga Naturopathy, Government, Ambasamudram explained in detail about the importance of Yoga to be followed in the daily routine to lead a healthy life. Mrs. Juney Jacob, Field Publicity Officer, Central Bureau of Communication, Tirunelveli offered 8th Achievement book to Dr. P. Selvakumar, Executive Director, PSNCET on behalf of PSNCET. Dr. Subbulakshmi, Assistant Siddha Medical Officer, PHC, Nanguneri delivered a speech on the benefits of Yoga. Yoga therapist, Ms. Rajeswari and Mr. Nithish gave the demonstration of Yoga to all the students. Students gave a speech about Yoga. Finally, feedbacks were given by the students. Competitions namely essay writing, drawing Competition and Elocution were held on the importance of Yoga. Certificates and prizes were distributed to the winners. The program was coordinated by Shri. J. Bosewell Asir, Field Publicity Assistant, Central Bureau of Communication, Tirunelveli. Dr. Pichandi, HOD of School of Basic Engineering and Sciences, PSNCET, Tirunelveli delivered the vote of thanks.