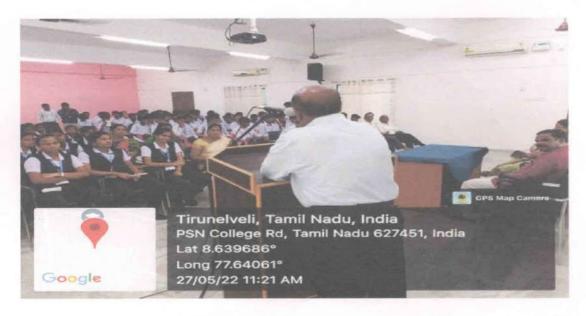

### Report of Anti-Tobacco day

The programme "Anti-Tobacco day" was held on 27th May 2022 in MBA seminar hall at 10.00 am to 12.30 pm for first year students. The Programme was started by Dr.P.Pichandi, Head, School of Basic Engineering Sciences, by giving welcome address and Dr.V.Manikandan, Principal introduced the chief guest, Mr. Anbuselvan, TPA to DDHS, Tirunelveli.

The chief guest gave an opportunity to raise awareness on harmful and deadly effects of tobacco smoke use and second-hand smoke exposure, and to discourage the use of tobacco in any form. He focused on "SAY NO TO TOBACCO". He explained about the effects of many chemicals in Tobacco which causes cancer and other severe disease such as Heart attack, Lung cancer, stroke, fracture in bones, infertility, abortion, premature baby, prenatal death, loss of elasticity in skin, cause of blindness, pre-cancerous, etc. The special guest, Dr.V.Subulakshmi, District Consultant, District Tobacco Control Cell, Tirunelveli explained about the smokeless tobacco which causes cancer in nose, mouth, gum cheek and throat, second hand smoke which cause asthma, fluid in middle ear. She also spoke about the Tobacco Control Law - WHO-MPOWER, (COTPA) 2003 under the section 4, 6a and 6b which means of prohibition of smoke, sale of tobacco to minor people, sale of tobacco within 100 yards of educational institutions respectively. In order to give the awareness for this day, drawing and essay writing competitions were conducted and prizes were distributed to the students. Mr.David Ponraj, Social Worker, District Tobacco Control Cell, Tirunelveli delivered the vote of thanks.