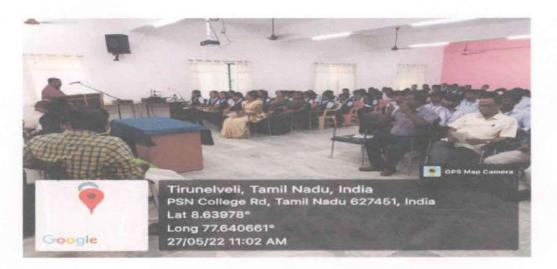

### Report of Anti-Tobacco day

The programme "Anti-Tobacco day" was held on 27th May 2022 in MBA seminar hall at 10.00 am to 12.30 pm for first year students. The Programme was started by Dr.P.Pichandi, Head, School of Basic Engineering Sciences, by giving welcome address and Dr.V.Manikandan, Principal introduced the chief guest, Mr. Anbuselvan, TPA to DDHS, Tirunelveli.

The chief guest gave an opportunity to raise awareness on harmful and deadly effects of tobacco smoke use and second-hand smoke exposure, and to discourage the use of tobacco in any form. He focused on "SAY NO TO TOBACCO". He explained about the effects of many chemicals in Tobacco which causes cancer and other severe disease such as Heart attack, Lung cancer, stroke, fracture in bones, infertility, abortion, premature baby, prenatal death, loss of elasticity in skin, cause of blindness, pre-cancerous, etc. The special guest, Dr.V.Subulakshmi, District Consultant, District Tobacco Control Cell, Tirunelveli explained about the smokeless tobacco which causes cancer in nose, mouth, gum cheek and throat, second hand smoke which cause asthma, fluid in middle ear. She also spoke about the Tobacco Control Law - WHO-MPOWER, (COTPA) 2003 under the section 4, 6a and 6b which means of prohibition of smoke, sale of tobacco to minor people, sale of tobacco within 100 yards of educational institutions respectively. In order to give the awareness for this day, drawing and essay writing competitions were conducted and prizes were distributed to the students. Mr.David Ponraj, Social Worker, District Tobacco Control Cell, Tirunelveli delivered the vote of thanks.