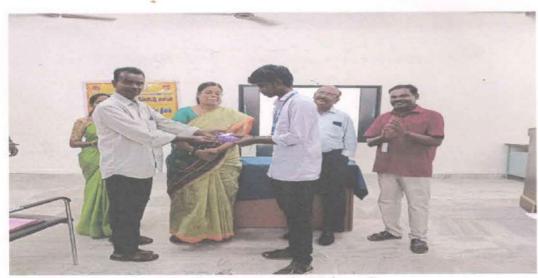

### Report of Anti-Tobacco day

The programme "Anti-Tobacco day" was held on 27th May 2022 in MBA seminar hall at 10.00 am to 12.30 pm for first year students. The Programme was started by Dr.P.Pichandi, Head, School of Basic Engineering Sciences, by giving welcome address and Dr.V.Manikandan, Principal introduced the chief guest, Mr. Anbuselvan, TPA to DDHS, Tirunelveli.

The chief guest gave an opportunity to raise awareness on harmful and deadly effects of tobacco smoke use and second-hand smoke exposure, and to discourage the use of tobacco in any form. He focused on "SAY NO TO TOBACCO". He explained about the effects of many chemicals in Tobacco which causes cancer and other severe disease such as Heart attack, Lung cancer, stroke, fracture in bones, infertility, abortion, premature baby, prenatal death, loss of elasticity in skin, cause of blindness, pre-cancerous, etc. The special guest, Dr.V.Subulakshmi, District Consultant, District Tobacco Control Cell, Tirunelveli explained about the smokeless tobacco which causes cancer in nose, mouth, gum cheek and throat, second hand smoke which cause asthma, fluid in middle ear. She also spoke about the Tobacco Control Law - WHO-MPOWER, (COTPA) 2003 under the section 4, 6a and 6b which means of prohibition of smoke, sale of tobacco to minor people, sale of tobacco within 100 yards of educational institutions respectively. In order to give the awareness for this day, drawing and essay writing competitions were conducted and prizes were distributed to the students. Mr.David Ponraj, Social Worker, District Tobacco Control Cell, Tirunelveli delivered the vote of thanks.