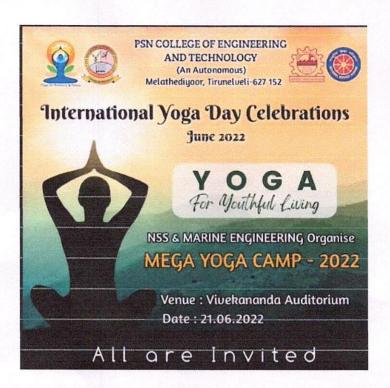

#### International Yoga Day Celebrations

June 2022

NSS & MARINE ENGINEERING Organise

MEGA YOGA CAMP - 2022

Venue: Vivekananda Auditorium

Date: 21.06.2022

All are Invited

(An Autonomous Institution Affiliated to Anna University, Chennai)
Approved by AICTE, Recognized by UGC under section 2(f) and 12(b)
An ISO 9001:2015 Certified Institution Accredited by NAAC
Melathediyoor, Tirunelyeli - 627 152