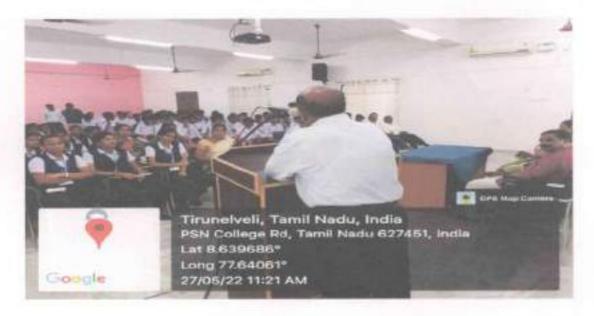

#### International Tobacco Day, Slogan Writing Competition, 27.05.22.

#### Report of Anti-Tobacco day

The programme "Anti-Tohacco day" was held on 27th May 2022 in MBA seminar hall at 10.00 am to 12.30 pm for first year students. The Programme was started by Dr.P.Pichandi, Head, School of Basic Engineering Sciences, by giving welcome address and Dr.V Manikandan, Principal introduced the chief guest, Mr. Anbuselvan, TPA to DDHS, Tirunelvell.

The chief guest gave an opportunity to raise awareness on harmful and deadly effects of tobacco smoke use and second-hand smoke exposure, and to discourage the use of tobacco in any form. He focused on "SAY NO TO TOBACCO". He explained about the effects of many chemicals in Tobacco which causes cancer and other severe disease such as Heart attack, Lung cancer, stroke, fracture in bones, infertility, abortion, premature baby, prenatal death, loss of elasticity in skin, cause of blindness, pre-cancerous, etc. The special guest, Dr.V.Subulakshmi, District Consultant, District Tobacco Control Cell, Tirunelveli explained about the smokeless tobacco which causes cancer in nose. mouth, gum cheek and throat, second hand smoke which cause asthma, fluid in middle car. She also spoke about the Tobacco Control Law - WHO-MPOWER, (COTPA) 2003 under the section 4, 6a and 6b which means of prohibition of smoke, sale of tobacco to minor people, sale of tobacco within 100 yards of educational institutions respectively. In order to give the awareness for this day, drawing and essay writing competitions were conducted and prizes were distributed to the students. Mr.David Ponraj, Social Worker, District Tebacco Control Cell, Tirunelveli delivered the vote of thanks.