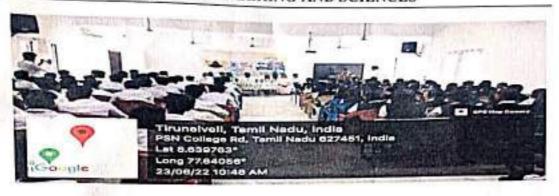

#### Report of "8th International Day of Yoga"

Central Bureau of Communication organized "8th International Day of Yoga" in coordination with the District Siddha Medical Officer, Tirunelveli and PSN College of Engineering and Technology. The programme was held on 23th June 2022 in MBA seminar hall from 10.00 am to 12.30 pm for first year students. The Programme was started with the welcome address given by Smt.Juney Jacob, Field Publicity Officer, Central Bureau of Communication, Tirunelveli. The presidential address was given by Dr.P.Selvakumar, Executive Director, PSNCET and Dr. V. Manikandan, Principal of PSNCET delivered the Inaugural address.

The special guest, Dr.Azhakiya Nambi, Yoga Naturopathy, Government, Ambasamudram explained in detail about the importance of Yoga to be followed in the daily routine to lead a healthy life. Mrs.Juney Jacob, Field Publicity Officer, Central Bureau of Communication, Tirunelveli offered 8th Achievement book to Dr.P.Selvakumar, Executive Director, PSNCET on behalf of PSNCET. Dr. Subbulakshmi, Assistant Siddha Medical Officer, PHC, Nanguneri delivered a speech on the benefits of Yoga. Yoga therapist, Ms. Rajeswari and Mr.Nithish gave the demonstration of Yoga to all the students. Students gave a speech about Yoga. Finally, feedbacks were given by the students. Competitions namely essay writing, drawing Competition and Elocunion were held on the importance of Yoga. Certificates and prizes were distributed to the winners. The program was coordinated by Shri.J.Bosewell Asir, Field Publicity Assistant, Central Bureau of Communication, Tirunelveli. Dr. Pichandi, HOD of School of Basic Engineering and Sciences, PSNCET, Tirunelveli delivered the vote of thanks.