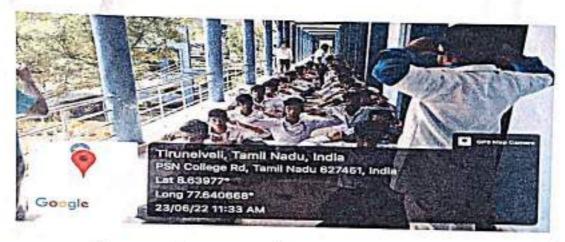

#### Report of "8th International Day of Yoga"

Central Bureau of Communication organized "8th International Day of Yoga" in coordination with the District Siddha Medical Officer, Tirunelveli and PSN College of Engineering and Technology. The programme was held on 23th June 2022 in MBA seminar hall from 10.00 am to 12.30 pm for first year students. The Programme was started with the welcome address given by Smt.Juney Jacob, Field Publicity Officer, Central Bureau of Communication, Tirunelveli. The presidential address was given by Dr.P.Selvakumar, Executive Director, PSNCET and Dr. V. Manikandan, Principal of PSNCET delivered the Inaugural address.

The special guest, Dr.Azhakiya Nambi, Yoga Naturopathy, Government, Ambasamudram explained in detail about the importance of Yoga to be followed in the daily routine to lead a healthy life. Mrs.Juney Jacob, Field Publicity Officer, Central Bureau of Communication, Tirunelveli offered 8th Achievement book to Dr.P.Selvakumar, Executive Director, PSNCET on behalf of PSNCET. Dr. Subbulakshmi, Assistant Siddha Medical Officer, PHC, Nanguneri delivered a speech on the benefits of Yoga. Yoga therapist, Ms. Rajeswari and Mr.Nithish gave the demonstration of Yoga to all the students. Students gave a speech about Yoga. Finally, feedbacks were given by the students. Competitions namely essay writing, drawing Competition and Elocunion were held on the importance of Yoga. Certificates and prizes were distributed to the winners. The program was coordinated by Shri.J.Bosewell Asir, Field Publicity Assistant, Central Bureau of Communication, Tirunelveli. Dr. Pichandi, HOD of School of Basic Engineering and Sciences, PSNCET, Tirunelveli delivered the vote of thanks.