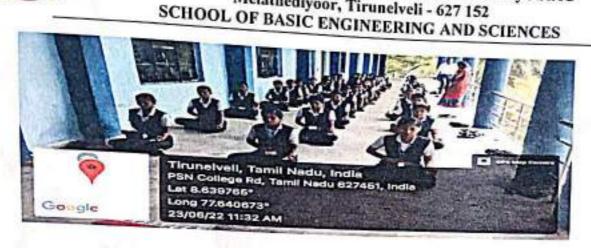

#### Report of "8th International Day of Yoga"

Central Bureau of Communication organized "8th International Day of Yoga" in coordination with the District Siddha Medical Officer, Tirunelveli and PSN College of Engineering and Technology. The programme was held on 23th June 2022 in MBA seminar hall from 10.00 am to 12.30 pm for first year students. The Programme was started with the welcome address given by Smt.Juney Jacob, Field Publicity Officer, Central Bureau of Communication, Tirunelveli. The presidential address was given by Dr.P.Selvakumar, Executive Director, PSNCET and Dr. V. Manikandan, Principal of PSNCET delivered the Inaugural address.

The special guest, Dr.Azhakiya Nambi, Yoga Naturopathy, Government, Ambasamudram explained in detail about the importance of Yoga to be followed in the daily routine to lead a healthy life. Mrs.Juney Jacob, Field Publicity Officer, Central Bureau of Communication, Tirunelveli offered 8th Achievement book to Dr.P.Selvakumar, Executive Director, PSNCET on behalf of PSNCET. Dr. Subbulakshmi, Assistant Siddha Medical Officer, PHC, Nanguneri delivered a speech on the benefits of Yoga. Yoga therapist, Ms. Rajeswari and Mr.Nithish gave the demonstration of Yoga to all the students. Students gave a speech about Yoga. Finally, feedbacks were given by the students. Competitions namely essay writing, drawing Competition and Elocunion were held on the importance of Yoga. Certificates and prizes were distributed to the winners. The program was coordinated by Shri.J.Bosewell Asir, Field Publicity Assistant, Central Bureau of Communication, Tirunelveli. Dr. Pichandi, HOD of School of Basic Engineering and Sciences, PSNCET, Tirunelveli delivered the vote of thanks.