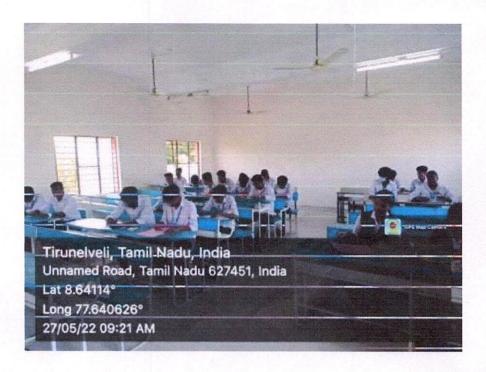

#### International Tobacco Day, Slogan Writing Competition, 27.05.22.

#### Report of Anti-Tobacco day

The programme "Anti-Tohacco day" was held on 27th May 2022 in MBA seminar hall at 10.00 am to 12.30 pm for first year students. The Programme was started by Dr.P.Pichandi, Head, School of Basic Engineering Sciences, by giving welcome address and Dr.V Manikandan, Principal introduced the chief guest, Mr. Anbuselvan, TPA to DDHS, Tirunelvell.

The chief guest gave an opportunity to raise awareness on harmful and deadly effects of tobacco smoke use and second-hand smoke exposure, and to discourage the use of tobacco in any form. He focused on "SAY NO TO TOBACCO". He explained about the effects of many chemicals in Tobacco which causes cancer and other severe disease such as Heart attack, Lung cancer, stroke, fracture in bones, infertility, abortion, premature baby, prenatal death, loss of elasticity in skin, cause of blindness, pre-cancerous, etc. The special guest, Dr.V.Subulakshmi, District Consultant, District Tobacco Control Cell, Tirunelveli explained about the smokeless tobacco which causes cancer in nose. mouth, gum cheek and throat, second hand smoke which cause asthma, fluid in middle car. She also spoke about the Tobacco Control Law - WHO-MPOWER, (COTPA) 2003 under the section 4, 6a and 6b which means of prohibition of smoke, sale of tobacco to minor people, sale of tobacco within 100 yards of educational institutions respectively. In order to give the awareness for this day, drawing and essay writing competitions were conducted and prizes were distributed to the students. Mr.David Ponraj, Social Worker, District Tebacco Control Cell, Tirunelveli delivered the vote of thanks.