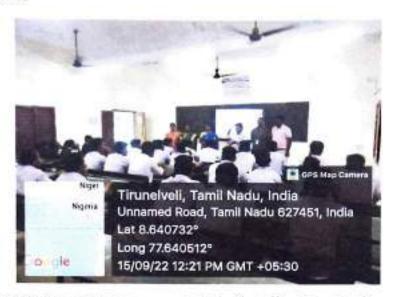

#### Report of "8th International Day of Yoga"

Central Bureau of Communication organized "8th International Day of Yoga" in coordination with the District Siddha Medical Officer, Tirunelveli and PSN College of Engineering and Technology. The programme was held on 23th June 2022 in MBA seminar hall from 10.00 am to 12.30 pm for first year students. The Programme was started with the welcome address given by Smt.Juney Jacob, Field Publicity Officer, Central Bureau of Communication, Tirunelveli. The presidential address was given by Dr.P.Selvakumar, Executive Director, PSNCET and Dr. V. Manikandan, Principal of PSNCET delivered the Inaugural address.

The special guest, Dr.Azhakiya Nambi, Yoga Naturopathy, Government, Ambasamudram explained in detail about the importance of Yoga to be followed in the daily routine to lead a healthy life. Mrs.Juney Jacob, Field Publicity Officer, Central Bureau of Communication, Tirunelveli offered 8th Achievement book to Dr.P.Selvakumar, Executive Director, PSNCET on behalf of PSNCET. Dr. Subbulakshmi, Assistant Siddha Medical Officer, PHC, Nanguneri delivered a speech on the benefits of Yoga. Yoga therapist, Ms. Rajeswari and Mr.Nithish gave the demonstration of Yoga to all the students. Students gave a speech about Yoga. Finally, feedbacks were given by the students. Competitions namely essay writing, drawing Competition and Elocunion were held on the importance of Yoga. Certificates and prizes were distributed to the winners. The program was coordinated by Shri.J.Bosewell Asir, Field Publicity Assistant, Central Bureau of Communication, Tirunelveli. Dr. Pichandi, HOD of School of Basic Engineering and Sciences, PSNCET, Tirunelveli delivered the vote of thanks.