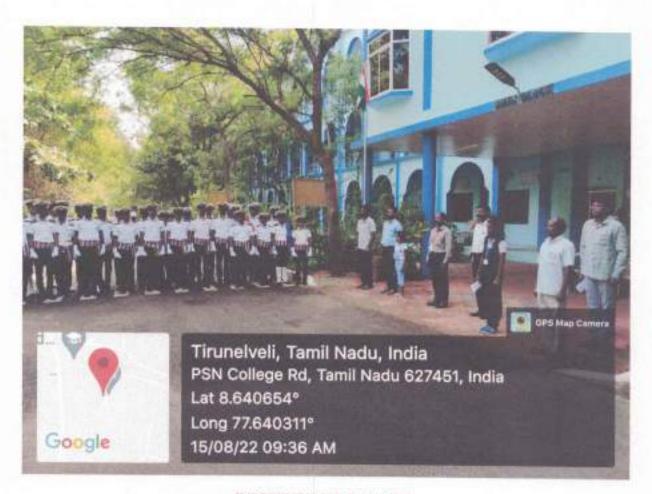

#### Republic Day Celebrations, Parade by Marine Engineering Students 26.01.2022.