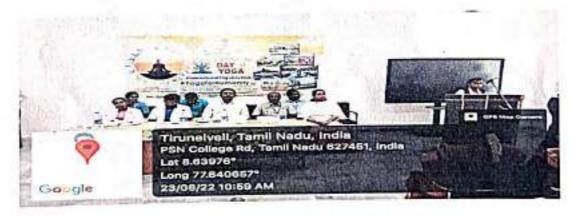

#### Report of "8th International Day of Yoga"

Central Bureau of Communication organized "8th International Day of Yoga" in coordination with the District Siddha Medical Officer, Tirunelveli and PSN College of Engineering and Technology. The programme was held on 23th June 2022 in MBA seminar hall from 10.00 am to 12.30 pm for first year students. The Programme was started with the welcome address given by Smt.Juney Jacob, Field Publicity Officer, Central Bureau of Communication, Tirunelveli. The presidential address was given by Dr.P.Selvakumar, Executive Director, PSNCET and Dr. V. Manikandan, Principal of PSNCET delivered the Inaugural address.

The special guest, Dr.Azhakiya Nambi, Yoga Naturopathy, Government, Ambasamudram explained in detail about the importance of Yoga to be followed in the daily routine to lead a healthy life. Mrs.Juney Jacob, Field Publicity Officer, Central Bureau of Communication, Tirunelveli offered 8th Achievement book to Dr.P.Selvakumar, Executive Director, PSNCET on behalf of PSNCET. Dr. Subbulakshmi, Assistant Siddha Medical Officer, PHC, Nanguneri delivered a speech on the benefits of Yoga. Yoga therapist, Ms. Rajeswari and Mr.Nithish gave the demonstration of Yoga to all the students. Students gave a speech about Yoga. Finally, feedbacks were given by the students. Competitions namely essay writing, drawing Competition and Elocunion were held on the importance of Yoga. Certificates and prizes were distributed to the winners. The program was coordinated by Shri.J.Bosewell Asir, Field Publicity Assistant, Central Bureau of Communication, Tirunelveli. Dr. Pichandi, HOD of School of Basic Engineering and Sciences, PSNCET, Tirunelveli delivered the vote of thanks.