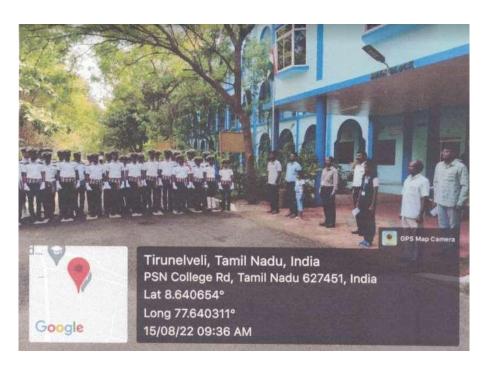

#### PRINCIPAL

Engineer's Day Career Guidance Program organized by Department of Mechanical Engineering, 22.09.2021.

Teachers Day Celebrations, "Who is best teacher", 06.09.2021.

PRINCIPAL

Independence Day Celebrations, 15.08.2022.