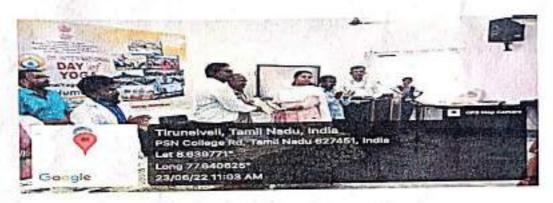

#### Report of Anti-Tobacco day

The programme "Anti-Tohacco day" was held on 27th May 2022 in MBA seminar hall at 10.00 am to 12.30 pm for first year students. The Programme was started by Dr.P.Pichandi, Head, School of Basic Engineering Sciences, by giving welcome address and Dr.V Manikandan, Principal introduced the chief guest, Mr. Anbuselvan, TPA to DDHS, Tirunelvell.

The chief guest gave an opportunity to raise awareness on harmful and deadly effects of tobacco smoke use and second-hand smoke exposure, and to discourage the use of tobacco in any form. He focused on "SAY NO TO TOBACCO". He explained about the effects of many chemicals in Tobacco which causes cancer and other severe disease such as Heart attack, Lung cancer, stroke, fracture in bones, infertility, abortion, premature baby, prenatal death, loss of elasticity in skin, cause of blindness, pre-cancerous, etc. The special guest, Dr.V.Subulakshmi, District Consultant, District Tobacco Control Cell, Tirunelveli explained about the smokeless tobacco which causes cancer in nose. mouth, gum cheek and throat, second hand smoke which cause asthma, fluid in middle car. She also spoke about the Tobacco Control Law - WHO-MPOWER, (COTPA) 2003 under the section 4, 6a and 6b which means of prohibition of smoke, sale of tobacco to minor people, sale of tobacco within 100 yards of educational institutions respectively. In order to give the awareness for this day, drawing and essay writing competitions were conducted and prizes were distributed to the students. Mr.David Ponraj, Social Worker, District Tebacco Control Cell, Tirunelveli delivered the vote of thanks.