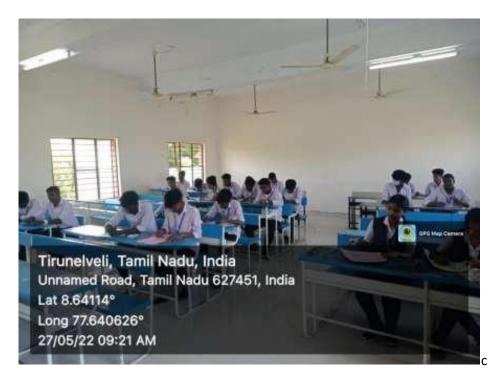

#### International Tobacco Day, Slogan Writing Competition, 27.05.22.

#### Report of Anti-Tobacco day

The programme "Anti-Tohacco day" was held on 27th May 2022 in MBA seminar hall at 10.00 am to 12.30 pm for first year students. The Programme was started by Dr.P.Pichandi, Head, School of Basic Engineering Sciences, by giving welcome address and Dr.V Manikandan, Principal introduced the chief guest, Mr. Anbuselvan, TPA to DDHS, Tirunelvell.

The chief guest gave an opportunity to raise awareness on harmful and deadly effects of tobacco smoke use and second-hand smoke exposure, and to discourage the use of tobacco in any form. He focused on "SAY NO TO TOBACCO". He explained about the effects of many chemicals in Tobacco which causes cancer and other severe disease such as Heart attack, Lung cancer, stroke, fracture in bones, infertility, abortion, premature baby, prenatal death, loss of elasticity in skin, cause of blindness, pre-cancerous, etc. The special guest, Dr.V.Subulakshmi, District Consultant, District Tobacco Control Cell, Tirunelveli explained about the smokeless tobacco which causes cancer in nose. mouth, gum cheek and throat, second hand smoke which cause asthma, fluid in middle car. She also spoke about the Tobacco Control Law - WHO-MPOWER, (COTPA) 2003 under the section 4, 6a and 6b which means of prohibition of smoke, sale of tobacco to minor people, sale of tobacco within 100 yards of educational institutions respectively. In order to give the awareness for this day, drawing and essay writing competitions were conducted and prizes were distributed to the students. Mr.David Ponraj, Social Worker, District Tebacco Control Cell, Tirunelveli delivered the vote of thanks.