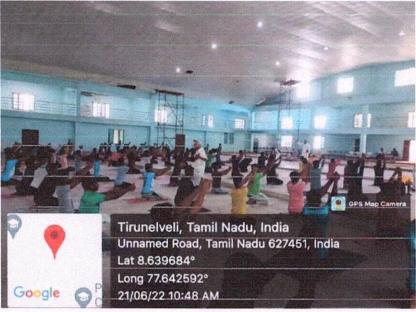

|
| Independence Day Celebration       | 15.08.2021                                                                                                                           |  |
|                                    | International Yoga Day Celebration  World Tobacco Day  Republic Day Celebration  Engineers Day Celebration  Teachers Day Celebration |  |





-PRINCIPAL-



#### International Tobacco Day, Slogan Writing Competition, 27.05.22.



#### Republic Day Celebrations, Parade by Marine Engineering Students 26.01.2022.



#### PRINCIPAL



Engineer's Day Career Guidance Program organized by Department of Mechanical Engineering, 22.09.2021.





Teachers Day Celebrations, "Who is best teacher", 06.09.2021.





PRINCIPAL



Independence Day Celebrations, 15.08.2022.





PRINCIPAL





International Yoga Day Celebration, 21.06.2022





PRINCIPAL



### Key indicator- 7.1 Institutional Values and Social Responsibilities

#### **Human Values and Professional Ethics**

## 7.1.11 Institution Celebrates National/International Commemorative Days





PRINCIPAL



| S. No | Name of the programme              | Date       |
|-------|------------------------------------|------------|
| 1.    | International Yoga Day Celebration | 21.06.2022 |
| 2.    | World Tobacco Day                  | 27.05.2022 |
| 3,    | Republic Day Celebration           | 26.01.2022 |
| 4.    | Engineers Day Celebration          | 22.09.2021 |
| 5.    | Teachers Day Celebration           | 06.09.2021 |
| 6.    | Independence Day Celebration       | 15.08.2021 |





#### PRINCIPAL



(An Autonomous) M