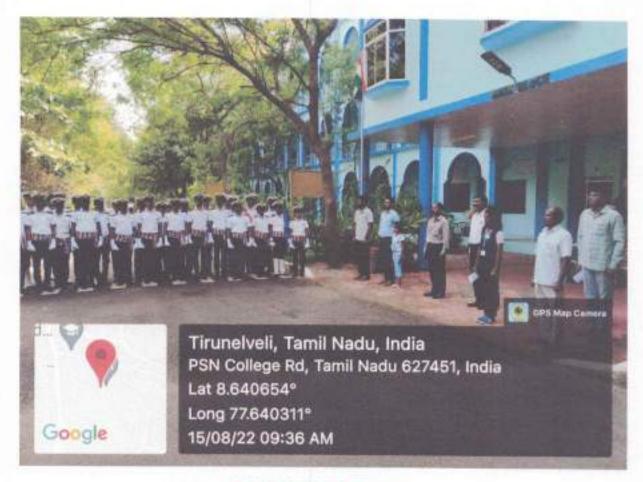

#### Republic Day Celebrations, Parade by Marine Engineering Students 26.01.2022.