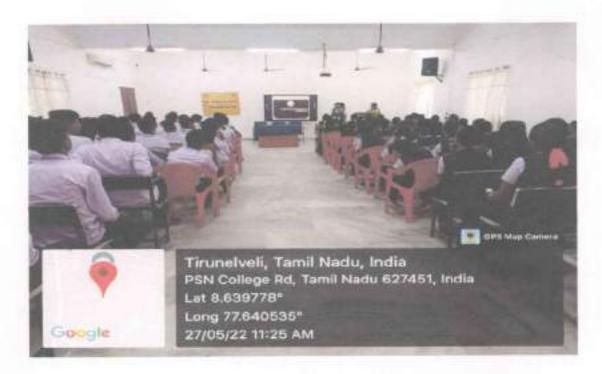

#### Report of Anti-Tobacco day

The programme "Anti-Tohacco day" was held on 27th May 2022 in MBA seminar hall at 10.00 am to 12.30 pm for first year students. The Programme was started by Dr.P.Pichandi, Head, School of Basic Engineering Sciences, by giving welcome address and Dr.V Manikandan, Principal introduced the chief guest, Mr. Anbuselvan, TPA to DDHS, Tirunelvell.

The chief guest gave an opportunity to raise awareness on harmful and deadly effects of tobacco smoke use and second-hand smoke exposure, and to discourage the use of tobacco in any form. He focused on "SAY NO TO TOBACCO". He explained about the effects of many chemicals in Tobacco which causes cancer and other severe disease such as Heart attack, Lung cancer, stroke, fracture in bones, infertility, abortion, premature baby, prenatal death, loss of elasticity in skin, cause of blindness, pre-cancerous, etc. The special guest, Dr.V.Subulakshmi, District Consultant, District Tobacco Control Cell, Tirunelveli explained about the smokeless tobacco which causes cancer in nose. mouth, gum cheek and throat, second hand smoke which cause asthma, fluid in middle car. She also spoke about the Tobacco Control Law - WHO-MPOWER, (COTPA) 2003 under the section 4, 6a and 6b which means of prohibition of smoke, sale of tobacco to minor people, sale of tobacco within 100 yards of educational institutions respectively. In order to give the awareness for this day, drawing and essay writing competitions were conducted and prizes were distributed to the students. Mr.David Ponraj, Social Worker, District Tebacco Control Cell, Tirunelveli delivered the vote of thanks.