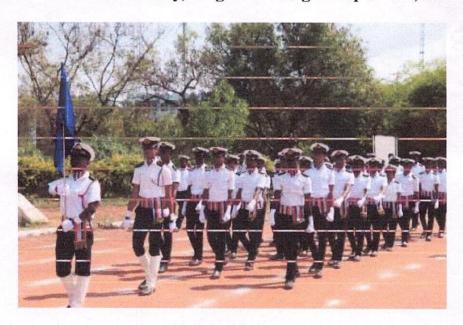

#### Republic Day Celebrations, Parade by Marine Engineering Students 26.01.2022.