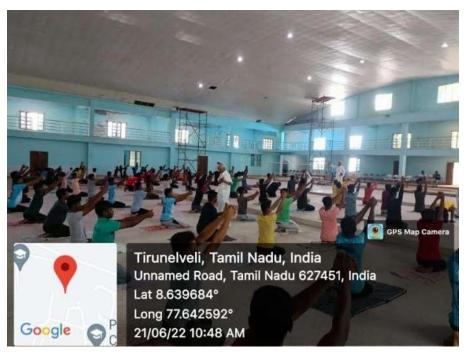

PRINCIPAL

International Yoga Day Celebration, 21.06.2022

PRINCIPAL

#### International Yoga Day Celebrations

June 2022

NSS & MARINE ENGINEERING Organise

MEGA YOGA CAMP - 2022

Venue: Vivekananda Auditorium

Date: 21.06.2022

All are Invited

(An Autonomous Institution Affiliated to Anna University, Chennai)
Approved by AICTE, Recognized by UGC under section 2(f) and 12(b)
An ISO 9001:2015 Certified Institution Accredited by NAAC
Melathediyoor, Tirunelyeli - 627 152

#### Report of "8th International Day of Yoga"

Central Bureau of Communication organized "8th International Day of Yoga" in coordination with the District Siddha Medical Officer, Tirunelveli and PSN College of Engineering and Technology. The programme was held on 23th June 2022 in MBA seminar hall from 10.00 am to 12.30 pm for first year students. The Programme was started with the welcome address given by Smt.Juney Jacob, Field Publicity Officer, Central Bureau of Communication, Tirunelveli. The presidential address was given by Dr.P.Selvakumar, Executive Director, PSNCET and Dr. V. Manikandan, Principal of PSNCET delivered the Inaugural address.

The special guest, Dr.Azhakiya Nambi, Yoga Naturopathy, Government, Ambasamudram explained in detail about the importance of Yoga to be followed in the daily routine to lead a healthy life. Mrs.Juney Jacob, Field Publicity Officer, Central Bureau of Communication, Tirunelveli offered 8th Achievement book to Dr.P.Selvakumar, Executive Director, PSNCET on behalf of PSNCET. Dr. Subbulakshmi, Assistant Siddha Medical Officer, PHC, Nanguneri delivered a speech on the benefits of Yoga. Yoga therapist, Ms. Rajeswari and Mr.Nithish gave the demonstration of Yoga to all the students. Students gave a speech about Yoga. Finally, feedbacks were given by the students. Competitions namely essay writing, drawing Competition and Elocunion were held on the importance of Yoga. Certificates and prizes were distributed to the winners. The program was coordinated by Shri.J.Bosewell Asir, Field Publicity Assistant, Central Bureau of Communication, Tirunelveli. Dr. Pichandi, HOD of School of Basic Engineering and Sciences, PSNCET, Tirunelveli delivered the vote of thanks.