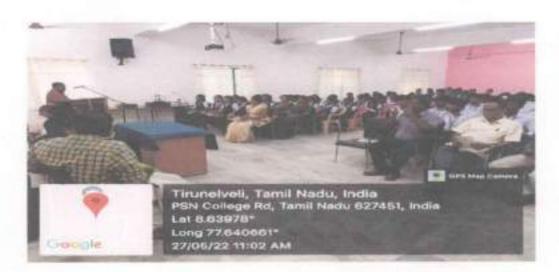

#### Report of "8th International Day of Yoga"

Central Bureau of Communication organized "8th International Day of Yoga" in coordination with the District Siddha Medical Officer, Tirunelveli and PSN College of Engineering and Technology. The programme was held on 23th June 2022 in MBA seminar hall from 10.00 am to 12.30 pm for first year students. The Programme was started with the welcome address given by Smt.Juney Jacob, Field Publicity Officer, Central Bureau of Communication, Tirunelveli. The presidential address was given by Dr.P.Selvakumar, Executive Director, PSNCET and Dr. V. Manikandan, Principal of PSNCET delivered the Inaugural address.

The special guest, Dr.Azhakiya Nambi, Yoga Naturopathy, Government, Ambasamudram explained in detail about the importance of Yoga to be followed in the daily routine to lead a healthy life. Mrs.Juney Jacob, Field Publicity Officer, Central Bureau of Communication, Tirunelveli offered 8th Achievement book to Dr.P.Selvakumar, Executive Director, PSNCET on behalf of PSNCET. Dr. Subbulakshmi, Assistant Siddha Medical Officer, PHC, Nanguneri delivered a speech on the benefits of Yoga. Yoga therapist, Ms. Rajeswari and Mr.Nithish gave the demonstration of Yoga to all the students. Students gave a speech about Yoga. Finally, feedbacks were given by the students. Competitions namely essay writing, drawing Competition and Elocunion were held on the importance of Yoga. Certificates and prizes were distributed to the winners. The program was coordinated by Shri.J.Bosewell Asir, Field Publicity Assistant, Central Bureau of Communication, Tirunelveli. Dr. Pichandi, HOD of School of Basic Engineering and Sciences, PSNCET, Tirunelveli delivered the vote of thanks.