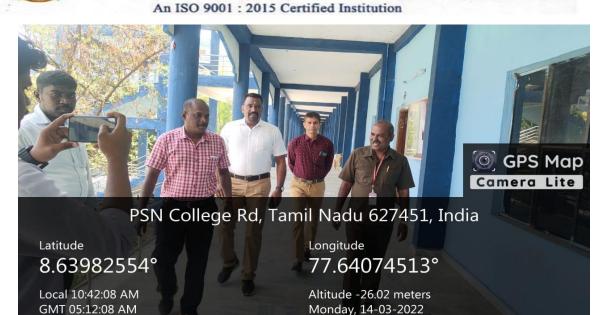

#### FLOW OF THE INAUGURAL CEREMONY

The programme started with Tamil Thai Vazhthu at 9:30am. Mr. P. SURESH, Director of physical education who known for his various skills delivered welcome address. The chief guest of the inaugural ceremony was Dr. N. Bright Selvakumar, Principal, Christian College Of Physical Education delivered his lecture on "Development and Importance of Physical Education in India". Our principal of PSN College of Engineering and Technology Dr. V. Manikandan gave special address and our executive director Dr. P. Selvakumar, honoured the chief guest, at the end of the inaugural ceremony Mr. K. Arun Prasath, Assistant Professor, Department of Mechanical Engineering delivered vote of thanks.