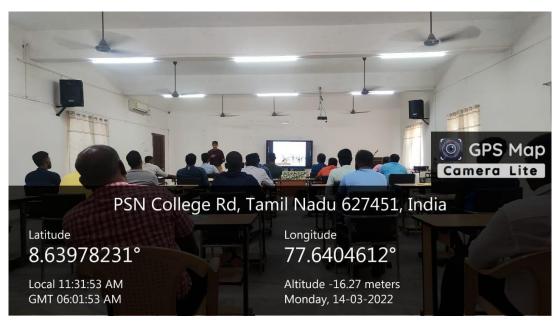

#### FLOW OF THE INAUGURAL CEREMONY

The programme started with Tamil Thai Vazhthu at 9:30am. Mr. P. SURESH, Director of physical education who known for his various skills delivered welcome address. The chief guest of the inaugural ceremony was Dr. N. Bright Selvakumar, Principal, Christian College Of Physical Education delivered his lecture on "Development and Importance of Physical Education in India". Our principal of PSN College of Engineering and Technology Dr. V. Manikandan gave special address and our executive director Dr. P. Selvakumar, honoured the chief guest, at the end of the inaugural ceremony Mr. K. Arun Prasath, Assistant Professor, Department of Mechanical Engineering delivered vote of thanks.