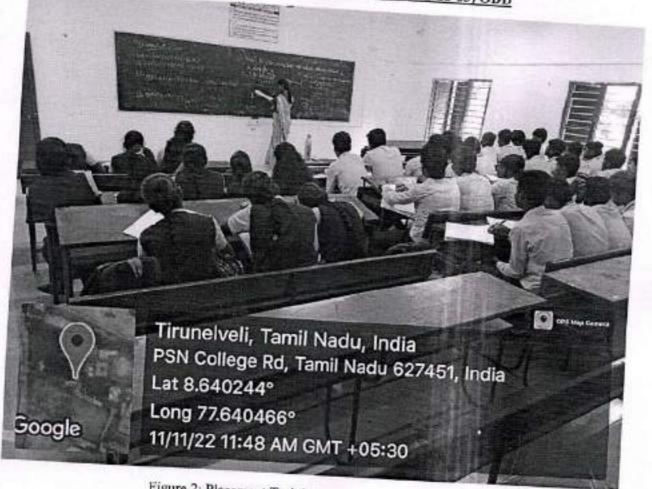

## PLACEMENT TRAINING FOR I YEAR STUDENTS (AY 22-23) EVEN

Date: 12-04.2012

### Venue: MB 11 ( IV CIVIL)