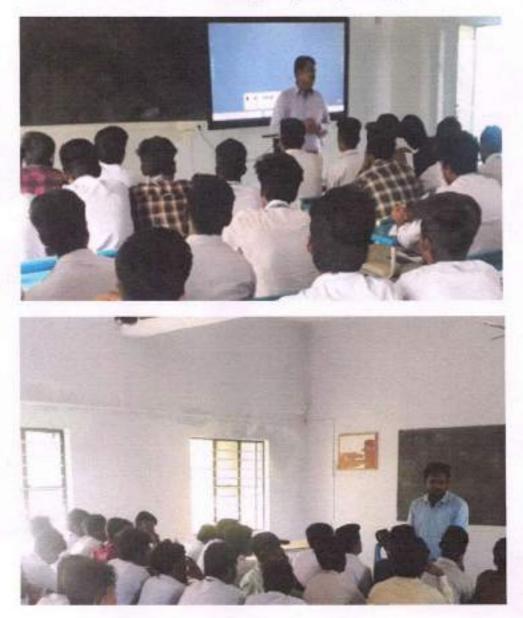

#### CIRCULAR

Date: 10.04.2023

This is to inform that, it is decided to conduct a Placement Training Program for all the First Year Students of PSN CET from April 12th 2023 to 18th 2023.

The training modules are

- i. Verbal Ability
- ii. Reasoning Ability
- iii. Quantitative Aptitude
- The Course will be handled by Experience Professors and Subject Experts from Internal and External.
- The Course fee per student is Rs.500/-. It is informed to pay the fee before the course starts.
- Coordinator SOBES, HOD Marine are requested to inform and circulate for the same.