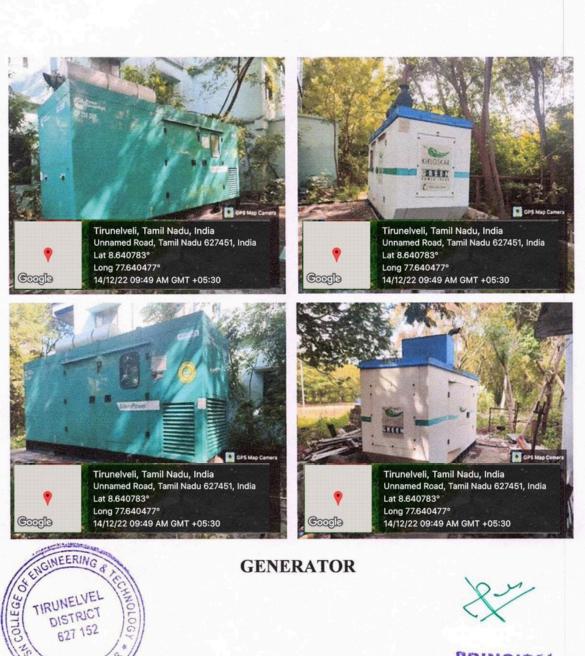

VELI DIST. - 627 152







# PSN College Rd, Tamil Nadu 627451, India



Tirunelveli, Tamil Nadu, India Unnamed Road, Tamil Nadu 627451, India Lat 8.640783° Long 77.640477° 14/12/22 09:49 AM GMT +05:30

SPORTS GROUND











Tirunelveli, Tamil Nadu, India Unnamed Road, Tamil Nadu 627451, India Lat 8.640783° Long 77.640477° 14/12/22 09:49 AM GMT +05:30

**OPEN AIR THEATRE** 









#### **CAR PARKING FACILITY**



PRINCIPAL PSN COLLEGE OF ENGINEERING & TECHNOLOGY MELATHEDIYOOR, PALAYAMKOTTAI TALUK TIRUNELVELI DIST. - 627 152.





ELATHEDI

**PSNCET**, Tirunelveli

MELATHEDIYOOR, PALAYAMKOTTAI TALUK TIRUNELVELI DIST. - 627 152.









#### SEWAGE TREATMENT PLANT



PRINCIPAL PSN COLLEGE OF ENGINEERING & TECHNOLOGY MELATHEDIYOOR, PALAYAMKOTTAI TALUK TIRUNELVELI DIST. - 627 152.







PRINCIPAL PSN COLLEGE OF ENGINEERING & TECHNOLOGY MEI ATHE DIYDOR, PALAYAMKOTTAL TALUK HELVELI DIST 627 152.

**PSNCET**, Tirunelveli

MELATHED









Long 77.640477° 14/12/22 09:49 AM GMT +05:30

## **ELECTRIC CAR FOR CAMPUS TOUR (Zero Pollution Vehicle)**