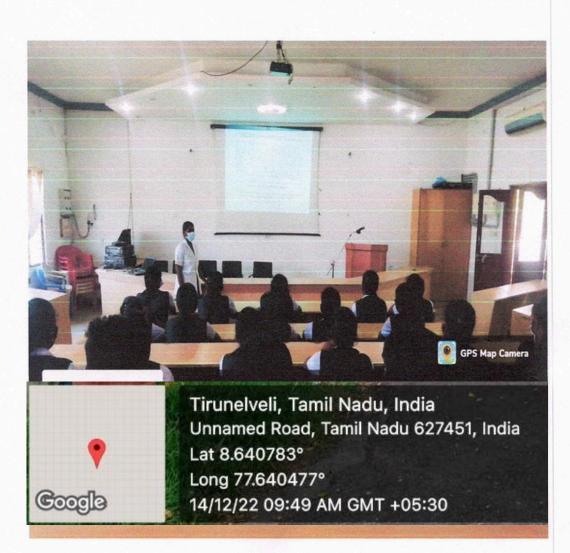

#### Seminar Halls:

The institute has seven seminar halls in the academic blocks with different seating capacities and one auditorium to conduct seminars, conferences, guest lectures, workshops and main events for students and faculty. All seminar halls are equipped with White boards, raised platforms, Public Addressing (PA) system power back up, LCD projectors and internet connection.

#### **Online Teaching Facility:**

The institute is having 16 lecture halls equipped with smart digital boards, audio and video systems with internet connectivity for enhanced learning and interactive learning from outside experts from industry and academia. The writing of the teachers on the boards are automatically converted into e content and it is easily distributed to the students via an android application. All NPTEL lecture videos, e - journals and e - books can also be accessed in the lecture halls. These smart boards are being used for conducting QEEE Classes.