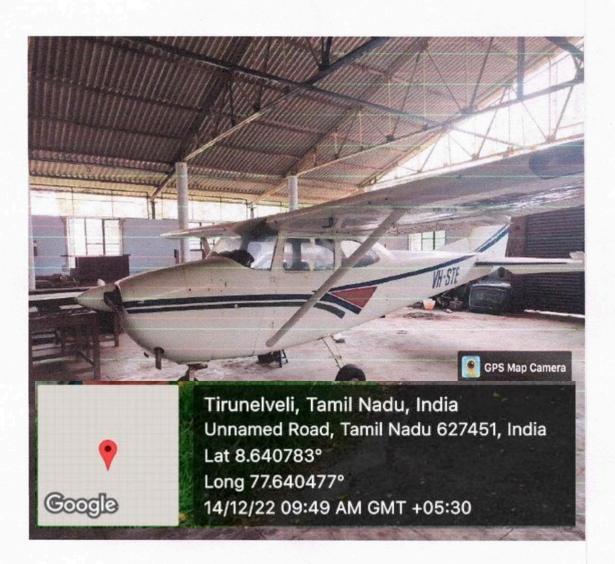

## **CESSNA AIRCRAFT**

GINES

TIRUNELVEL

DISTRICT

627 152

ATHEDING

PRINCIPAL PSN COLLEGE OF ENGINEERING & TECHNOLOGY MELATHEDIYOOR, PALAYAMKOTTAL TALUK TIRUNELVELI DIST. - 627 152.

DISPENSARY