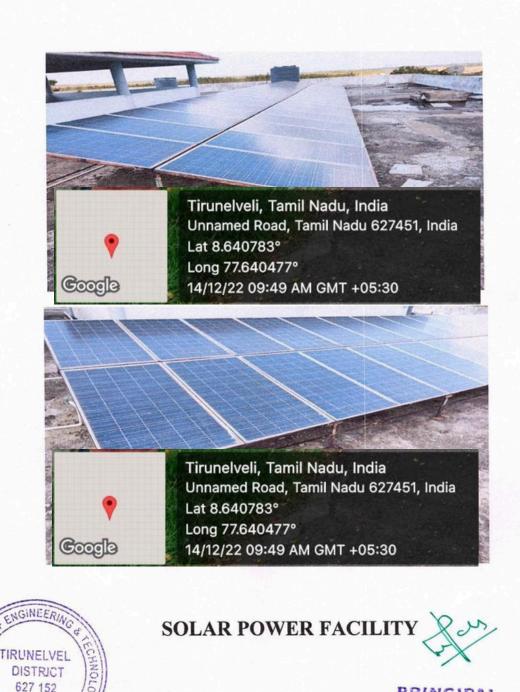

du 627451, India Lat 8.640783° Long 77.640477° 14/12/22 09:49 AM GMT +05:30

### **STAFF QUARTERS**



PRINCLEAL PSN COLLEGE OF ENGINEERING & TECHNOLOGY MELATHEDIYOOR, PALAYAMKOTTAI TALUK TIRUNELVELI DIST. - 627 152.









Tirunelveli, Tamil Nadu, India Unnamed Road, Tamil Nadu 627451, India Lat 8.640783° Long 77.640477° 14/12/22 09:49 AM GMT +05:30



Tirunelveli, Tamil Nadu, India Unnamed Road, Tamil Nadu 627451, India Lat 8.640783° Long 77.640477° 14/12/22 09:49 AM GMT +05:30

#### **GUEST HOUSE**



**PSNCET**, Tirunelveli

Coople

FRING &

\* MELA

IRUNELVEL DISTRICT Google





## **SWIMMING POOL**

PSNCET, Tirunelveli









#### PHOTOCOPYING STATION



TING STATION

X

PSN COLLEGE OF ENGINEERING & TECHNOLOGY MELATHEDIYOOR, PALAYAMKOTTAI TALUK TIRUNELVELI DIST. - 627 152.







PRINCIPAL PSN COLLEGE OF ENGINEERING & TECHNOLOGY MELATHEDIYOOR, PALAYAMKOTTAI FALUK TIRUNELVELI DIST. - 627 152.











## MAIN ENTRANCE SOLAR POWERED, SENSOR BASED STREET LIGHT

TIRLINEI

DISTRI

627 152

**PSNCET**, Tirunelveli





**PSNCET**, Tirunelveli

PRINCIPAL





## **CESSNA AIRCRAFT**

GINES

TIRUNELVEL

DISTRICT

627 152

ATHEDING



PRINCIPAL PSN COLLEGE OF ENGINEERING & TECHNOLOGY MELATHEDIYOOR, PALAYAMKOTTAL TALUK TIRUNELVELI DIST. - 627 152.







DISPENSARY









Tirunelveli, Tamil Nadu, India Unnamed Road, Tamil Nadu 627451, India Lat 8.640783° Long 77.640477° 14/12/22 09:49 AM GMT +05:30

### CAFETERIA

PSNCET, TirunelveliRUNELVEL

627 152

AHEDI

Google













#### **PT & PARADE GROUND**



PRINCIPAL PSN COLLEGE OF ENGINEERING & TECHNOLOGY MELATHEDIYOO