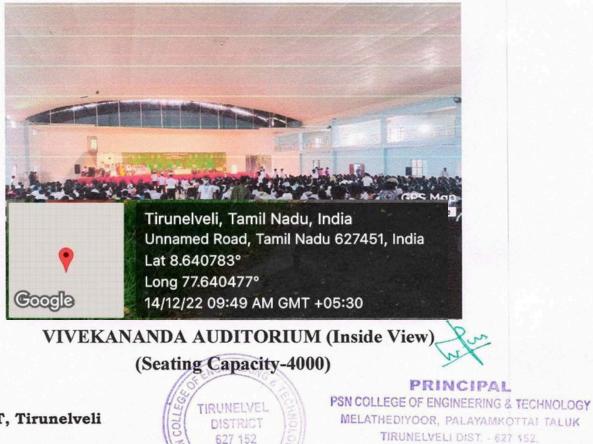

# VIVEKANANDA AUDITORIUM (Front View)

ATHEDIYC

**PG SEMINAR HALL** 

ENGINE

TIRUNELVEL DISTRICT

627 152

HEDIYO

PRINCIPAL PSN COLLEGE OF ENGINEERING & TECHNOLOGY MELATHEDIYOOR, PALAYAMKOTTAL TALUK + TIRUNELVELI DIST. - 627 152.