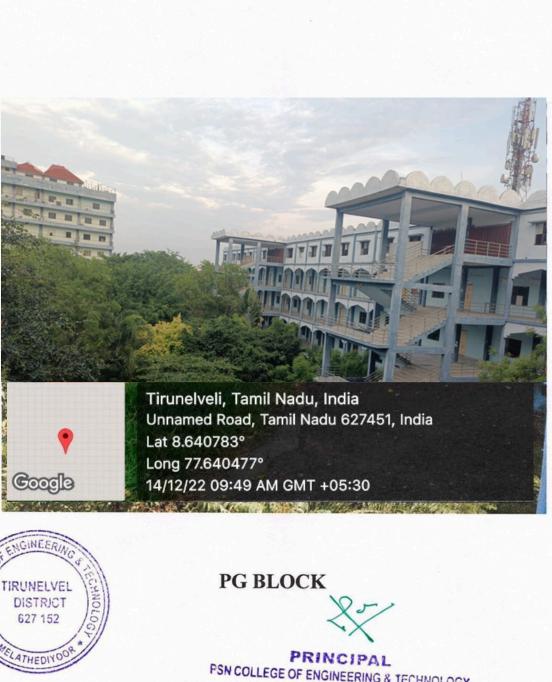

ALUK TIRUNELVELI DIST. - 627 152.



# 4.1.1 Photos of facilities and infrastructure available in the college





**PSNCET**, Tirunelveli

# **OVERVIEW OF COLLEGE**











Tirunelveli, Tamil Nadu, India Unnamed Road, Tamil Nadu 627451, India Lat 8.640783° Long 77.640477° 14/12/22 09:49 AM GMT +05:30



## PHOTOGRAPH OF MAIN BLOCK



PSN COLLEGE OF ENGINEERING & TECHNOLOGY MELATHEDIYOOR, PALAYAMKOTTAI TALUK TIRUNELVELI DIST. - 627 152.





## **GREENARY LANDSCAPE**

SINCIPAL SINCOLLEGE OF ENGINEERING & TECHNOLOGY MELATHEDIYOOR, PALAYAMKOTTAI TALUK TIRUNELVELI DIST. - 627 152.

**PSNCET**, Tirunelveli

TIRUNELV

DISTRICT 62T 152

MELAT







ADMINISTRATIVE BLOCK





PRINCIPAL PSN COLLEGE OF ENGINEERING & TECHNOLOGY MELATHEDIYOOR, PALAYAMKOTTAI TALUK TIRUNELVELI DIST. - 627 152.







**PSNCET**, Tirunelveli









Tirunelveli, Tamil Nadu, India Unnamed Road, Tamil Nadu 627451, India Lat 8.640783° Long 77.640477° 14/12/22 09:49 AM GMT +05:30









MELATHEDIYOOR, PALAYAMKOTTAI TALUK TIRUNELVELI DIST. - 627 152.





Tirunelveli, Tamil Nadu, India Unnamed Road, Tamil Nadu 627451, India Lat 8.640783° Long 77.640477° 14/12/22 09:49 AM GMT +05:30

## MARINE ENGINEERING BLOCK



Google

**PSNCET**, Tirunelveli





SHIP IN CAMPUS

NEERI

621

**PSNCET**, Tirunelveli







MECHANICAL AND MECHANICAL & AUTOMATION ENGINEERING BLOCK



PRINCIPAL PSN COLLEGE OF ENGINEERING & TECHNOLOGY MELATHEDIYOOR, PALAYAMKOTTAI TALUK TIRUNELVELI DIST. - 627 152.







Tirunelveli, Tamil Nadu, India Unnamed Road, Tamil Nadu 627451, India Lat 8.640783° Long 77.640477° 14/12/22 09:49 AM GM