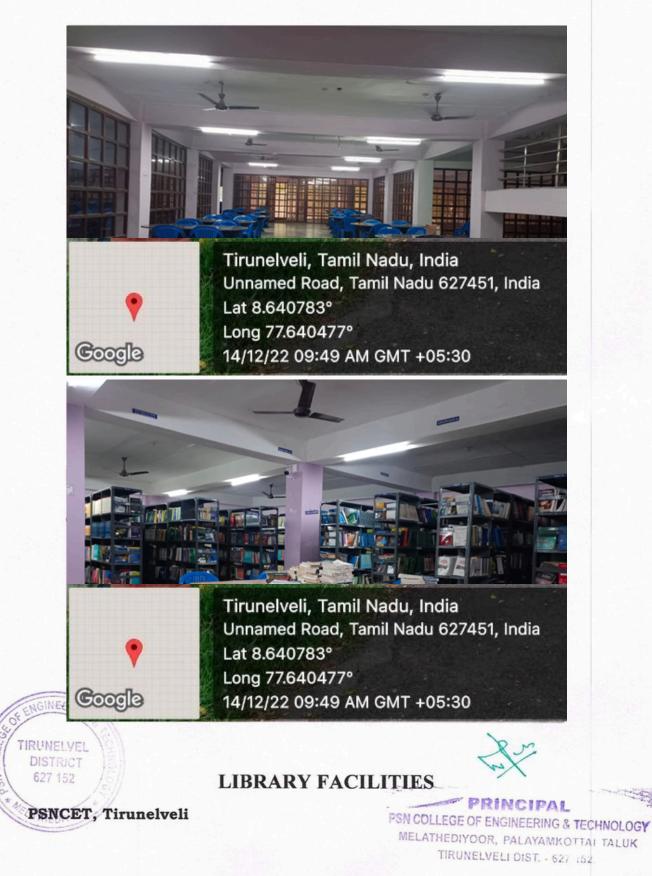

#### Knowledge Resource Centre (Library)

The institution recognizes the importance of the KRC as a good learning resource. It is updated regularly with the latest books & journals. KRC provides 24x7 access to faculty, staff and students. The KRC has a floor area of 28316.6 sq. ft (Ground & First) KRC has reprographic facilities. KRC uses Online Public Access Catalogue (Web OPAC) to access KRC facilities and digital library. The digital library has 50 systems with internet facility. E-Journals are subscribed from IEEE, J-gate, Elsevier, Delnet, British council and National digital library of India. E-Books are subscribed from Taylor & Francis, DELNET, and Elsevier. It enables students' remote access to all the subscribed e-resources. 8 newspapers are made available daily (4 Tamil, 3 English & 1 Malayalam). In addition to these journals, the institution subscribed 23 National and 17 International Journals. 10 Magazines are available in the Magazines section. Our KRC has special features for students provide a separate group discussion hall on the first floor. Digital Library has been created in our college and accessed through Internet and Wi-Fi connectivity. The e-Learning resources TIRUNE DISTRICT PRINCIPAL

contain NPTEL Videos and E-Books. We conducted library awareness program and book fair frequently.

# LIBRARY FACILITIES

Google

ENGINE

DISTRICT 627 152

Long 77.640477° 14/12/22 09:49 AM GMT +05:30

**RESEARCH BLOCK** 

**PSNCET**, Tirunelveli

soogle