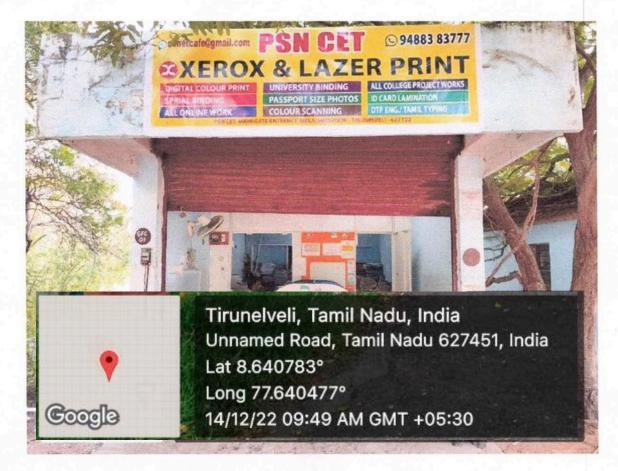

# 4.1.1 Photos of facilities and infrastructure available in the college

**PSNCET**, Tirunelveli

# **OVERVIEW OF COLLEGE**

Tirunelveli, Tamil Nadu, India Unnamed Road, Tamil Nadu 627451, India Lat 8.640783° Long 77.640477° 14/12/22 09:49 AM GMT +05:30