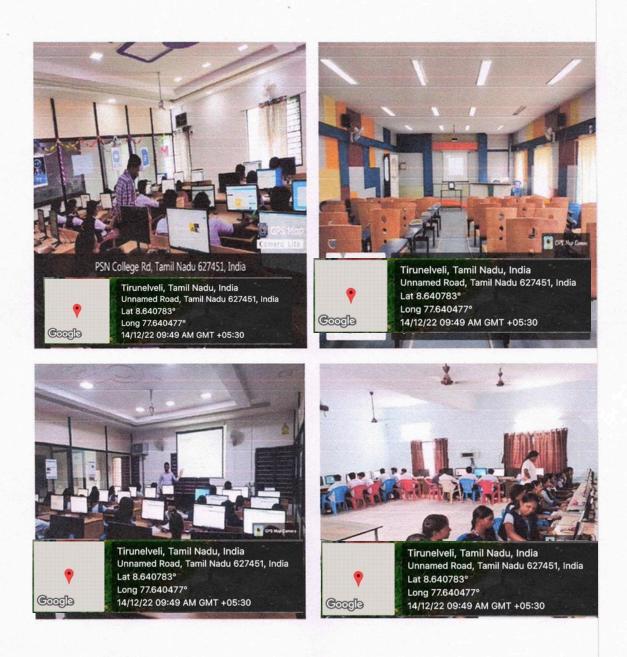

#### **Classrooms:**

The college has well-furnished, spacious and well-ventilated and well illuminated classrooms. Classrooms are well maintained as per the norms for proper visibility and audibility. Adequate furnitures are provided in all class rooms and equipped with blackboard, projectors, fans, lights and power backup. 84% of the classrooms are provided with LCD projectors, LAN / Wi-Fi connectivity. 13 class rooms are equipped with smart boards and video conferencing facility for enhanced teaching - Learning.

#### **Online Teaching Facility:**

The institute is having 16 lecture halls equipped with smart digital boards, audio and video systems with internet connectivity for enhanced learning and interactive learning from outside experts from industry and academia. The writing of the teachers on the boards are automatically converted into e content and it is easily distributed to the students via an android application. All NPTEL lecture videos, e - journals and e - books can also be accessed in the lecture halls. These smart boards are being used for conducting QEEE Classes.

## ICT ENABLED CLASSROOM

PRINCIPAL PSN COLLEGE OF ENGINEERING & TECHNOLOGY MELATHEDIYOOR, PALAYAMKOTTAI TALUK TIRUNELVELI DIST. - 627 152.

PRINCIPAL PSN COLLEGE OF ENGINEERING & TECHNOLOGY MELATHEDIYOOR, PALAYAMKOTTAI TALUK TIRUNELVELI DIST. - 627 152.