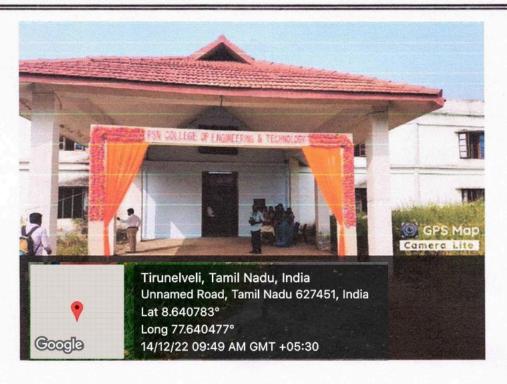

# **OVERVIEW OF COLLEGE**

Tirunelveli, Tamil Nadu, India Unnamed Road, Tamil Nadu 627451, India Lat 8.640783° Long 77.640477° 14/12/22 09:49 AM GMT +05:30

## PHOTOGRAPH OF MAIN BLOCK

PSN COLLEGE OF ENGINEERING & TECHNOLOGY MELATHEDIYOOR, PALAYAMKOTTAI TALUK TIRUNELVELI DIST. - 627 152.