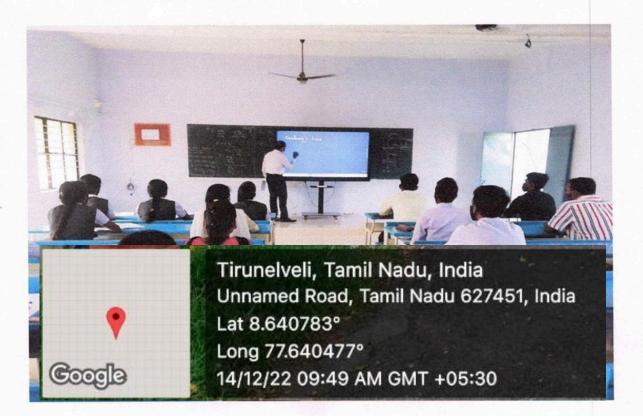

#### **Classrooms:**

The college has well-furnished, spacious and well-ventilated and well illuminated classrooms. Classrooms are well maintained as per the norms for proper visibility and audibility. Adequate furnitures are provided in all class rooms and equipped with blackboard, projectors, fans, lights and power backup. 84% of the classrooms are provided with LCD projectors, LAN / Wi-Fi connectivity. 13 class rooms are equipped with smart boards and video conferencing facility for enhanced teaching - Learning.

#### **Online Teaching Facility:**

The institute is having 16 lecture halls equipped with smart digital boards, audio and video systems with internet connectivity for enhanced learning and interactive learning from outside experts from industry and academia. The writing of the teachers on the boards are automatically converted into e content and it is easily distributed to the students via an android application. All NPTEL lecture videos, e - journals and e - books can also be accessed in the lecture halls. These smart boards are being used for conducting QEEE Classes.