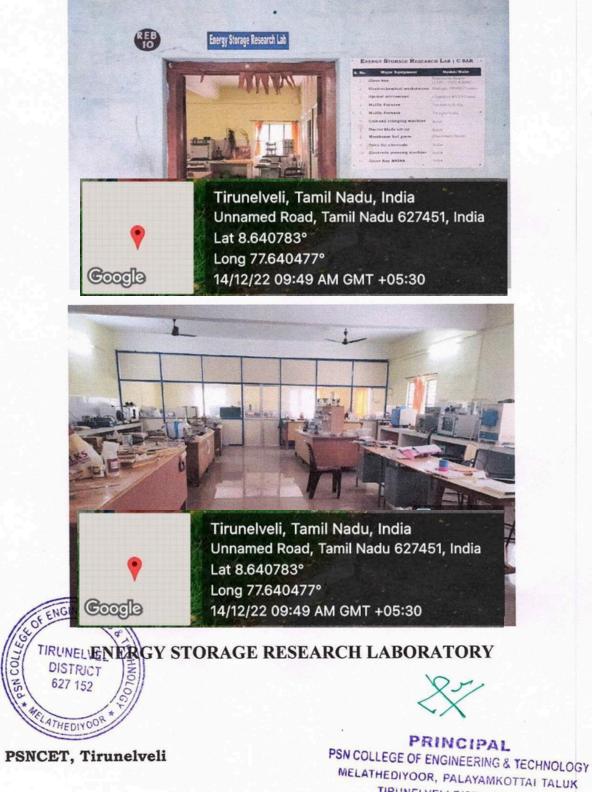

#### Laboratories:

The Institution has well-furnished laboratories and all laboratories have been set up as per the guidelines of AICTE and Anna University. Adequate equipments are provided as per the syllabus to conduct experiments. Laboratories are open to students even beyond the working hours based on the needs. Safety procedures are followed in the laboratories and followed in the strategic location of the laboratories.