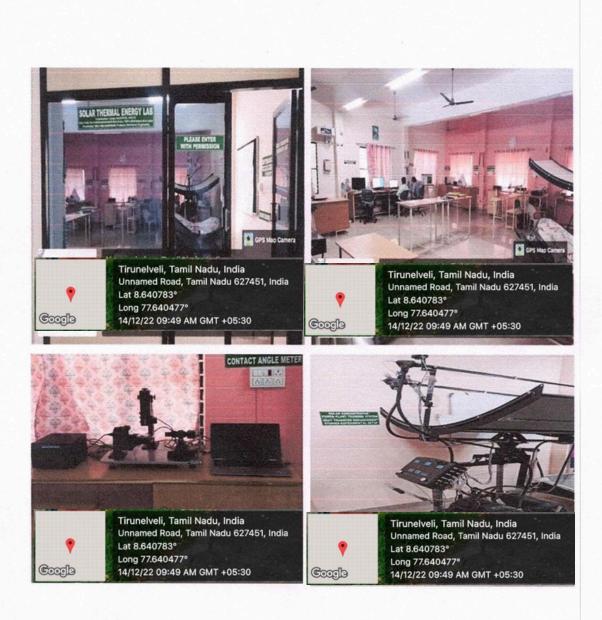

#### SOLAR THERMAL ENERGY (RENEWABLE ENERGY) LABORATORY

PRINCIPAL PSN COLLEGE OF ENGINEERING & TECHNOLOGY MELATHEDIYOOR, PALAYAMKOTTAI TALUK • TIRUNELVELI DIST. - 627 152.

TIRUNELVELI DIST. - 627 152.