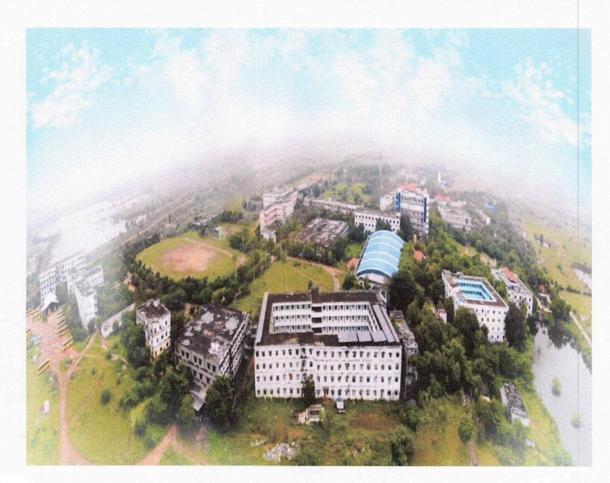

# 4.1.1 Physical Facilities

PSN College of Engineering and Technology has a beautiful and green landscape, aesthetic architecture, eco-friendly environment, spacious and equipped classrooms, well equipped laboratories, centres of excellence in advanced areas and good infrastructure spread over 26.74 acres.

# **OVERVIEW OF COLLEGE**

Tirunelveli, Tamil Nadu, India Unnamed Road, Tamil Nadu 627451, India Lat 8.640783° Long 77.640477° 14/12/22 09:49 AM GMT +05:30