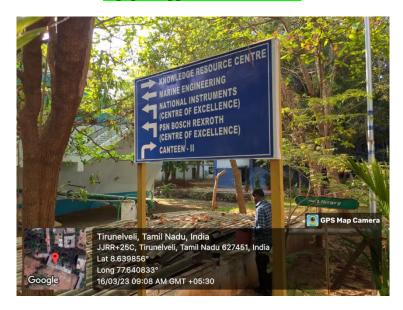

#### Signpost opposite to Libray Block

PRINCIPAL PSN COLLEGE OF ENGINEERING & TECHNOLOGY SN CULLEGE OF ENGINEERING & IEURINGUS MELATHEDIYOOR, PALAYAMKOTTAI TALUK TIRUNELVELI DIST. - 627 152.