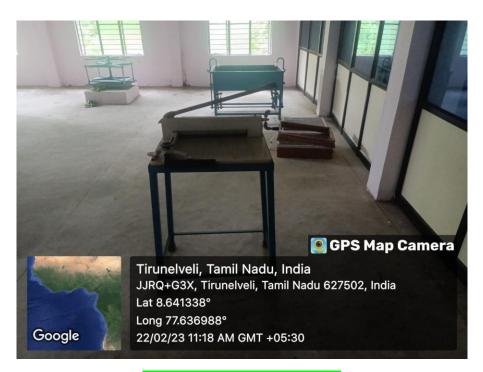

# Waste Paper Recycling Plant

PSN COLLEGE OF ENGINEERING & TECHNOLOGY MELATHEDIYOOR, PALAYAMKOTTAI TALUK TIRUNELVELI DIST. - 627 152.

| A.     | TNPL | 1 |
|--------|------|---|
| Y CIEL |      | 1 |

NATIONAL AWARD FOR EXCELLENCE IN CORFORATE OOVERNANCE

## e Waste recycling system

- The institution has paper recycling plant with capacity of 1 tonne.
- Watse foods from canteens, and hostels are sent to a pig farm as a food for pigs, without dispose as a waste.
- Annually written examination papers and used records are sent for recycling, to Tamil Nadu News print and Papers Limited.