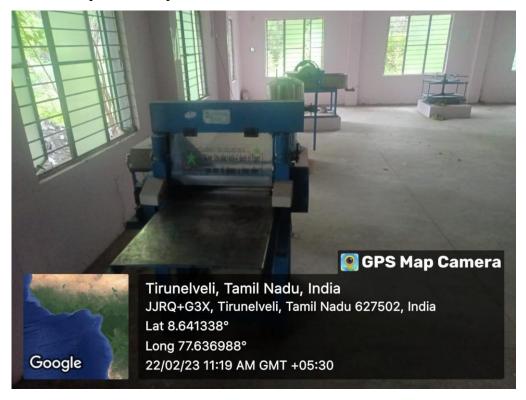

# Waste Paper Recycling Plant

PSN COLLEGE OF ENGINEERING & TECHNOLOGY MELATHEDIYOOR, PALAYAMKOTTAI TALUK TIRUNELVELI DIST. - 627 152.

| A.     | TNPL | 1 |
|--------|------|---|
| Y CIEL |      | 1 |

NATIONAL AWARD FOR EXCELLENCE IN CORFORATE OOVERNANCE

## e Waste recycling system

- The institution has paper recycling plant with capacity of 1 tonne.
- Watse foods from canteens, and hostels are sent to a pig farm as a food for pigs, without dispose as a waste.
- Annually written examination papers and used records are sent for recycling, to Tamil Nadu News print and Papers Limited.