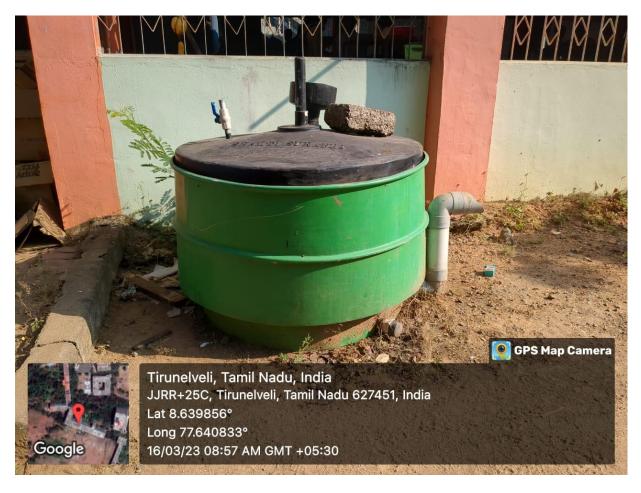

## <u>Biogas plant</u>

In biogasplants, biogas is produced by the fermentation of biomass. This is one of the effective ways to produce methane gas from food waste. In our institution, 1m<sup>3</sup> of biogas are installed in the Bharathi hostel from using this facility 1000kg tons of kitchen waste everday. This power source is helpful to boil some water and hot beverages for the mess workers in the time of working.

## **BIOGAS PLANT INSTALLED IN CANTEEN**