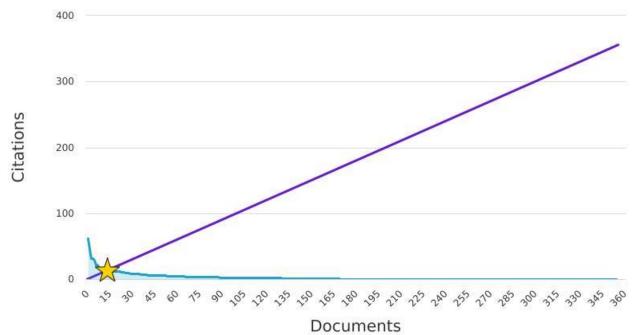

3.4.6 Bibliometrics of the publications during the year based on Scopus/ Web of Science – h-Index of the University.

## **Scopus Citation Report for the Year 2022-2023**

## These documents h-index14

Scopus

Of the documents considered for the h-index, have been cited at least times

Copyright © 2023 Elsevier B.V. All rights reserved. Scopus® is a registered trademark of Elsevier B.V.