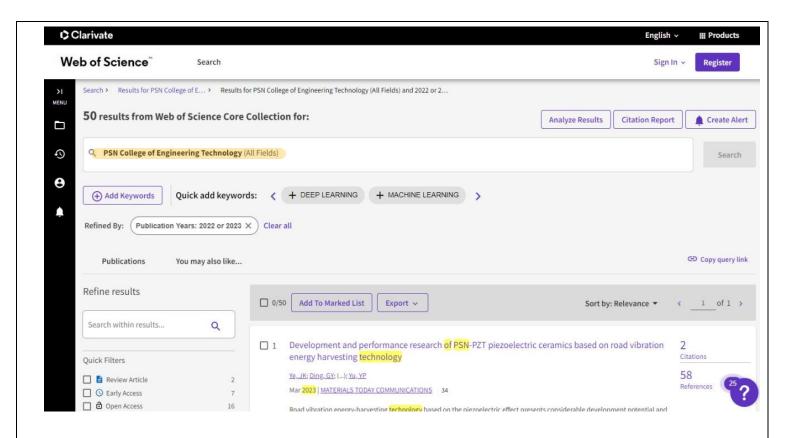

## Web of Science Report for the Year 2022-2023 Analyze Results Create Alert Refined By: Publication Years: 2022 or 2023 X Publication Years: 2022-2023 X Clear all 0 Export Full Report 0 1 (1) **Publications Citing Articles Times Cited** 0 5 H-Index 50 82 Analyze 95 1.9 Total Total Total Average per item 81 Analyze 94 From 2022 v to 2023 v Without self-citations Without self-citations Times Cited and Publications Over Time DOWNLOAD 28 26 24 22 20 28 - 65 26 - 60 24 - 55 22 -- 50 20 - 45 - 40 16 -**-** 35 14 -- 30 12 -- 25 10 -- 20 - 15 - 10 - 5 2022 2023 Publications Citations