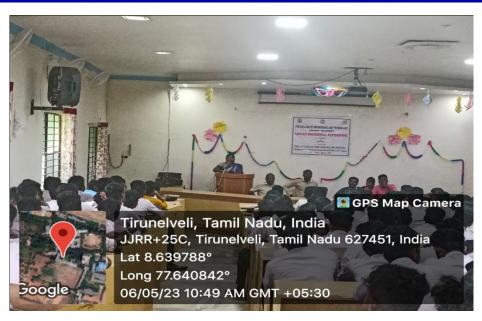

## 1. Blood Donation Camp on 15/03/2023

PRINCIPAL
PSN COLLEGE OF ENGINEERING & TECHNOLOGY
MELATHEDIYOOR, PALAYAMKOTTAI TALUK
TIRUNELVELI DIST. 627 152.

3. Cancer Awareness Programme on 06/05/2023

PRINCIPAL
PSN COLLEGE OF ENGINEERING & TECHNOLOGY
MELATHEDIYOOR, PALAYAMKOTTAI TALUK
TIRUNELYELI DIST. - 627 152.