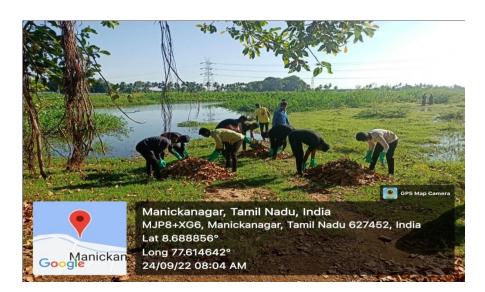

4. NSS Special Camp on 24/04/2023

PRINCIPAL
PSN COLLEGE OF ENGINEERING & TECHNOLOGY
MELATHEDIYOOR, PALAYAMKOTTAI TALIK
TIRUNELVELI DIST. 627 162.

5. Thamirabarani River Cleaning on 24/09/2022

PRINCIPAL
PSN COLLEGE OF ENGINEERING & TECHNOLOGY
MELATHEDIYOOR, PALAYAMKOTTAI TALUK
TIRUNELVELI DIST. 627 152.