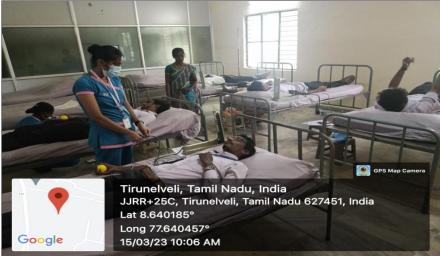

## 1. Blood Donation Camp on 15/03/2023

PRINCIPAL
PSN COLLEGE OF ENGINEERING & TECHNOLOGY
MELATHEDIYOOR, PALAYAMKOTTAI TALUK
TIRUNELVELI DIST. 627 152.

3. Cancer Awareness Programme on 06/05/2023

PRINCIPAL
PSN COLLEGE OF ENGINEERING & TECHNOLOGY
MELATHEDIYOOR, PALAYAMKOTTAI TALUK
TIRUNELYELI DIST. - 627 152.