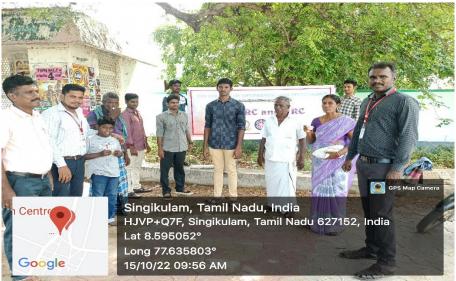

6. Mitigation of Kabasarakudineer for corona virus on 15/10/2022

PRINCIPAL
PSN COLLEGE OF ENGINEERING & TECHNOLOGY
MELATHEDIYOOR, PALAYAMKOTTAI TALUK
TIRUNELVELI DIST. - 627 152.