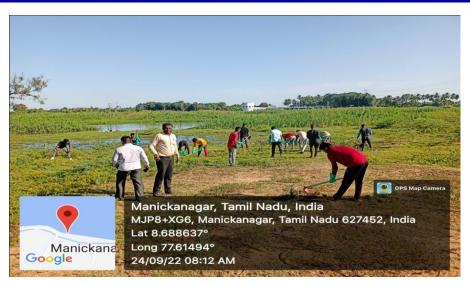

4. NSS Special Camp on 24/04/2023

PRINCIPAL
PSN COLLEGE OF ENGINEERING & TECHNOLOGY
MELATHEDIYOOR, PALAYAMKOTTAI TALIK
TIRUNELVELI DIST. 627 162.

5. Thamirabarani River Cleaning on 24/09/2022

PRINCIPAL
PSN COLLEGE OF ENGINEERING & TECHNOLOGY
MELATHEDIYOOR, PALAYAMKOTTAI TALUK
TIRUNELVELI DIST. 627 152.