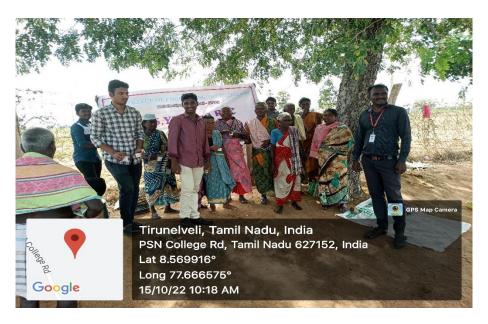

6. Mitigation of Kabasarakudineer for corona virus on 15/10/2022

PRINCIPAL
PSN COLLEGE OF ENGINEERING & TECHNOLOGY
MELATHEDIYOOR, PALAYAMKOTTAI TALUK
TIRUNELVELI DIST. - 627 152.