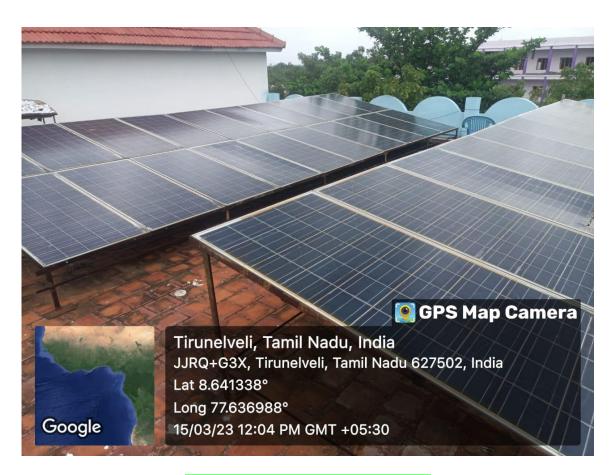

#### **Solar Energy**

Solar energy is one of the effective renewable resources which is available frequently in the world. Our institution lies on the foothills of the western ghats which is frequently have very good sunny climate. The college has installed solar panels in the marine hostel, library, and mechanical block for solar power generation. During the academic year 2020-2021, the average power consumed was about 100205kW. The power generated through solar power was 2500kW respectively. The percentage of power utilization through solar energy was about 25 %, this was very useful to conserve the electrical power annually.

### SOLAR PANEL IN MAIN BLOCK

PRINCIPAL
PSN COLLEGE OF ENGINEERING & TECHNOLOGY
MELATHEDIYOOR, PALAYAMKOTTAI TALUK
TIRUNELVELI DIST. 627 152.

SOLAR PANEL IN MAIN BLOCK

PRINCIPAL
PSN COLLEGE OF ENGINEERING & TECHNOLOGY
MELATHEDIYOOR, PALAYAMKOTTAI TALUK
TIRUNELVELI DIST. 627 152.

#### SOLAR PANEL IN MAIN BLOCK

PRINCIPAL
PRINCIPAL
PSN COLLEGE OF ENGINEERING & TECHNOLOGY
MELATHEDIYOOR, PALAYAMKOTTAI TALUK
TIRUNELVELI DIST. 627 152.