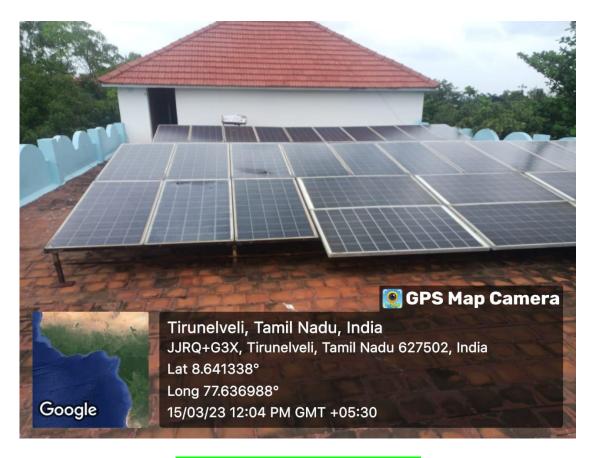

#### **Solar Energy**

Solar energy is one of the effective renewable resources which is available frequently in the world. Our institution lies on the foothills of the western ghats which is frequently have very good sunny climate. The college has installed solar panels in the marine hostel, library, and mechanical block for solar power generation. During the academic year 2020-2021, the average power consumed was about 100205kW. The power generated through solar power was 2500kW respectively. The percentage of power utilization through solar energy was about 25 %, this was very useful to conserve the electrical power annually.

### SOLAR PANEL IN MAIN BLOCK

PRINCIPAL
PSN COLLEGE OF ENGINEERING & TECHNOLOGY
MELATHEDIYOOR, PALAYAMKOTTAI TALUK
TIRUNELVELI DIST. 627 152.

SOLAR PANEL IN MAIN BLOCK

PRINCIPAL
PSN COLLEGE OF ENGINEERING & TECHNOLOGY
MELATHEDIYOOR, PALAYAMKOTTAI TALUK
TIRUNELVELI DIST. 627 152.

#### SOLAR PANEL IN MAIN BLOCK

PRINCIPAL
PRINCIPAL
PSN COLLEGE OF ENGINEERING & TECHNOLOGY
MELATHEDIYOOR, PALAYAMKOTTAI TALUK
TIRUNELVELI DIST. 627 152.