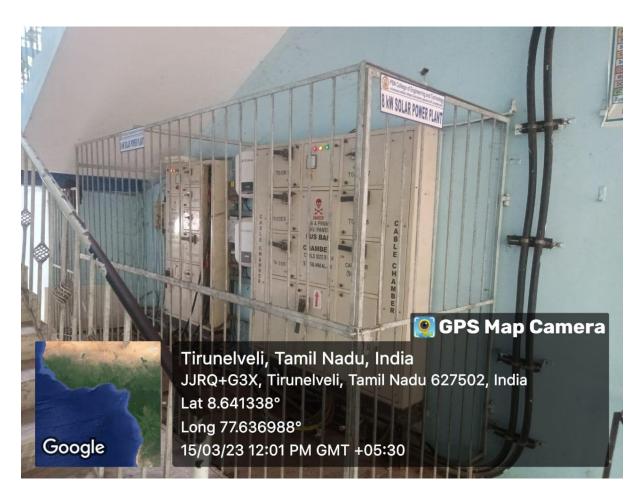

#### **Solar Energy**

Solar energy is one of the effective renewable resources which is available frequently in the world. Our institution lies on the foothills of the western ghats which is frequently have very good sunny climate. The college has installed solar panels in the marine hostel, library, and mechanical block for solar power generation. During the academic year 2020-2021, the average power consumed was about 100205kW. The power generated through solar power was 2500kW respectively. The percentage of power utilization through solar energy was about 25 %, this was very useful to conserve the electrical power annually.

### SOLAR PANEL IN MAIN BLOCK

PRINCIPAL
PSN COLLEGE OF ENGINEERING & TECHNOLOGY
MELATHEDIYOOR, PALAYAMKOTTAI TALUK
TIRUNELVELI DIST. 627 152.

SOLAR PANEL IN MAIN BLOCK

PRINCIPAL
PSN COLLEGE OF ENGINEERING & TECHNOLOGY
MELATHEDIYOOR, PALAYAMKOTTAI TALUK
TIRUNELVELI DIST. 627 152.

#### SOLAR PANEL IN MAIN BLOCK

PRINCIPAL
PRINCIPAL
PSN COLLEGE OF ENGINEERING & TECHNOLOGY
MELATHEDIYOOR, PALAYAMKOTTAI TALUK
TIRUNELVELI DIST. 627 152.